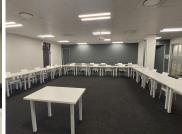

## R29,999,900

HLUMA HOUSE OFFICE PARK | JEAN AVENUE | DIE HOEWES | CENTURION

1371 m<sup>2</sup>

HLUMA HOUSE OFFICE PARK | 1,371 SQUARE METER OFFICE FOR SALE | JEAN AVENUE | DIE HOEWES | CENTURION

The property for sale is situated at 242 Jean avenue, in the thriving suburb of Jean Avenue, in Centurion. The 1,371 square meter working space consists of 3 floors (ground, 1st and 2nd floor). The property has 23 closed offices, 8 open-plan areas, 2 boardrooms, 4 storages, 2 kitchens and 9 ablutions. It features air-conditioning to contribute to enhancing the air quality in the workplace and fibre connectivity for fast and reliable internet access. The working space is fitted with carpeted, laminated and tiled flooring and windows with blinds allowing natural light to brighten up the offices.

The property offers 24 hour security along with access controlled entry and exit. The premises has secure, ample parking bays for tenants and clientel.

Tenants will have access to public transport provided by several bus stops stationed within walking distance of the park. Centurion is a prominent business hub with various commercial, industrial and residential pockets. The building has an elevator, making it a workplace that is accessible...