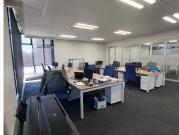

## R29,999,900

HLUMA HOUSE OFFICE PARK | JEAN AVENUE | DIE HOEWES | CENTURION

1371 m<sup>2</sup>

HLUMA HOUSE OFFICE PARK | 1,371 SQUARE METER OFFICE FOR SALE | JEAN AVENUE | DIE HOEWES | CENTURION

The property for sale is situated at 242 Jean avenue, in the thriving suburb of Jean Avenue, in Centurion. The 1,371 square meter working space consists of 3 floors (ground, 1st and 2nd floor). The property has 23 closed offices, 8 open-plan areas, 2 boardrooms, 4 storages, 2 kitchens and 9 ablutions. It features air-conditioning to contribute to enhancing the air quality in the workplace and fibre connectivity for fast and reliable internet access. The working space is fitted with carpeted, laminated and tiled flooring and windows with blinds allowing natural light to brighten up the offices.

The property offers 24 hour security along with access controlled entry and exit. The premises has secure, ample parking bays for tenants and clientel.

Tenants will have access to public transport provided by several bus stops stationed within walking distance of the park. Centurion is a prominent business hub with various commercial, industrial and residential pockets. The building has an elevator, making it a workplace that is accessible...