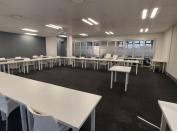

## R29,999,900

HLUMA HOUSE OFFICE PARK | JEAN AVENUE | DIE HOEWES | CENTURION

1371 m<sup>2</sup>

HLUMA HOUSE OFFICE PARK | 1,371 SQUARE METER OFFICE FOR SALE | JEAN AVENUE | DIE HOEWES | CENTURION

The property for sale is situated at 242 Jean avenue, in the thriving suburb of Jean Avenue, in Centurion. The 1,371 square meter working space consists of 3 floors (ground, 1st and 2nd floor). The property has 23 closed offices, 8 open-plan areas, 2 boardrooms, 4 storages, 2 kitchens and 9 ablutions. It features air-conditioning to contribute to enhancing the air quality in the workplace and fibre connectivity for fast and reliable internet access. The working space is fitted with carpeted, laminated and tiled flooring and windows with blinds allowing natural light to brighten up the offices.