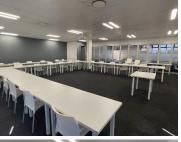

## R29,999,900

HLUMA HOUSE OFFICE PARK | JEAN AVENUE | DIE HOEWES | CENTURION

1371 m<sup>2</sup>

HLUMA HOUSE OFFICE PARK | 1,371 SQUARE METER OFFICE FOR SALE | JEAN AVENUE | DIE HOEWES | CENTURION

The property for sale is situated at 242 Jean avenue, in the thriving suburb of Jean Avenue, in Centurion. The 1,371 square meter working space consists of 3 floors (ground, 1st and 2nd floor). The property has 23 closed offices, 8 open-plan areas, 2 boardrooms, 4 storages, 2 kitchens and 9 ablutions. It features air-conditioning to contribute to enhancing the air quality in the workplace and fibre connectivity for fast and reliable internet access. The working space is fitted with carpeted, laminated and tiled flooring and windows with blinds allowing natural light to brighten up the offices.

The property offers 24 hour security along with access controlled entry and exit. The premises has secure, ample parking bays for tenants and clientel.

Tenants will have access to public transport provided by several bus stops stationed within walking distance of the park. Centurion is a prominent business hub with various commercial, industrial and residential pockets. The building has an elevator, making it a workplace that is accessible...