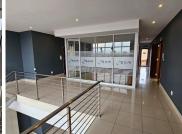

## R29,999,900

HLUMA HOUSE OFFICE PARK | JEAN AVENUE | DIE HOEWES | CENTURION

1371 m<sup>2</sup>

HLUMA HOUSE OFFICE PARK | 1,371 SQUARE METER OFFICE FOR SALE | JEAN AVENUE | DIE HOEWES | CENTURION

The property for sale is situated at 242 Jean avenue, in the thriving suburb of Jean Avenue, in Centurion. The 1,371 square meter working space consists of 3 floors (ground, 1st and 2nd floor). The property has 23 closed offices, 8 open-plan areas, 2 boardrooms, 4 storages, 2 kitchens and 9 ablutions. It features air-conditioning to contribute to enhancing the air quality in the workplace and fibre connectivity for fast and reliable internet access. The working space is fitted with carpeted, laminated and tiled flooring and windows with blinds allowing natural light to brighten up the offices.

The property offers 24 hour security along with access controlled entry and exit. The premises has secure, ample parking bays for tenants and clientel.

Tenants will have access to public transport provided by several bus stops stationed within walking distance of the park. Centurion is a prominent business hub with various commercial, industrial and residential pockets. The building has an elevator, making it a workplace that is accessible...