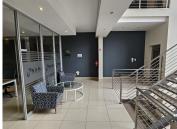

## R29,999,900

HLUMA HOUSE OFFICE PARK | JEAN AVENUE | DIE HOEWES | CENTURION

1371 m<sup>2</sup>

HLUMA HOUSE OFFICE PARK | 1,371 SQUARE METER OFFICE FOR SALE | JEAN AVENUE | DIE HOEWES | CENTURION

The property for sale is situated at 242 Jean avenue, in the thriving suburb of Jean Avenue, in Centurion. The 1,371 square meter working space consists of 3 floors (ground, 1st and 2nd floor). The property has 23 closed offices, 8 open-plan areas, 2 boardrooms, 4 storages, 2 kitchens and 9 ablutions. It features air-conditioning to contribute to enhancing the air quality in the workplace and fibre connectivity for fast and reliable internet access. The working space is fitted with carpeted, laminated and tiled flooring and windows with blinds allowing natural light to brighten up the offices.

The property offers 24 hour security along with access controlled entry and exit. The premises has secure, ample parking bays for tenants and clientel.

Tenants will have access to public transport provided by several bus stops stationed within walking distance of the park. Centurion is a prominent business hub with various commercial, industrial and residential pockets. The building has an elevator, making it a workplace that is accessible...