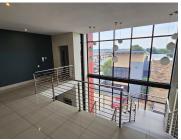

## R29,999,900

HLUMA HOUSE OFFICE PARK | JEAN AVENUE | DIE HOEWES | CENTURION

1371 m<sup>2</sup>

HLUMA HOUSE OFFICE PARK | 1,371 SQUARE METER OFFICE FOR SALE | JEAN AVENUE | DIE HOEWES | CENTURION

The property for sale is situated at 242 Jean avenue, in the thriving suburb of Jean Avenue, in Centurion. The 1,371 square meter working space consists of 3 floors (ground, 1st and 2nd floor). The property has 23 closed offices, 8 open-plan areas, 2 boardrooms, 4 storages, 2 kitchens and 9 ablutions. It features air-conditioning to contribute to enhancing the air quality in the workplace and fibre connectivity for fast and reliable internet access. The working space is fitted with carpeted, laminated and tiled flooring and windows with blinds allowing natural light to brighten up the offices.

The property offers 24 hour security along with access controlled entry and exit. The premises has secure, ample parking bays for tenants and clientel.

Tenants will have access to public transport provided by several bus stops stationed within walking distance of the park. Centurion is a prominent business hub with various commercial, industrial and residential pockets. The building has an elevator, making it a workplace that is accessible...