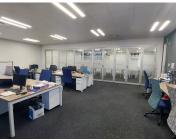

## R29,999,900

HLUMA HOUSE OFFICE PARK | JEAN AVENUE | DIE HOEWES | CENTURION

1371 m<sup>2</sup>

HLUMA HOUSE OFFICE PARK | 1,371 SQUARE METER OFFICE FOR SALE | JEAN AVENUE | DIE HOEWES | CENTURION

The property for sale is situated at 242 Jean avenue, in the thriving suburb of Jean Avenue, in Centurion. The 1,371 square meter working space consists of 3 floors (ground, 1st and 2nd floor). The property has 23 closed offices, 8 open-plan areas, 2 boardrooms, 4 storages, 2 kitchens and 9 ablutions. It features air-conditioning to contribute to enhancing the air quality in the workplace and fibre connectivity for fast and reliable internet access. The working space is fitted with carpeted, laminated and tiled flooring and windows with blinds allowing natural light to brighten up the offices.

The property offers 24 hour security along with access controlled entry and exit. The premises has secure, ample parking bays for tenants and clientel.

Tenants will have access to public transport provided by several bus stops stationed within walking distance of the park. Centurion is a prominent business hub with various commercial, industrial and residential pockets. The building has an elevator, making it a workplace that is accessible...