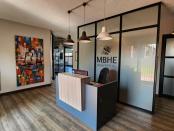

NO LOADSHEDDING!!

A-GRADE OFFICE TO LET WITHIN WALKING DISTANCE TO PUBLIC TRANSPORTATION

The Commercial Office comprises out of a 600 square meter space consisting of a reception area, 8 private offices, a server room, 4 open plan working areas, 1 boardroom for general meetings, 2 dedicated kitchen area, and 4 ablutions. The office is equipped with laminated flooring, windows with blinds to allow natural light to filter through, air-conditioning, and fibre connectivity allowing your business to stay connected.