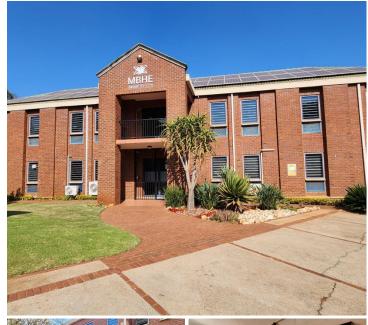

## R8,900,000

CENTURIA OFFICE PARK | VON WILLICH AVENUE | DIE HOEWES | CENTURION

600 m<sup>2</sup>

CENTURIA OFFICE PARK | 600 SQUARE METER OFFICE SPACE FOR SALE | VON WILLICH AVENUE | DIE HOEWES | CENTURION

NO LOADSHEDDING!!

A-GRADE OFFICE TO LET WITHIN WALKING DISTANCE TO PUBLIC TRANSPORTATION

The Commercial Office comprises out of a 600 square meter space consisting of a reception area, 8 private offices, a server room, 4 open plan working areas, 1 boardroom for general meetings, 2 dedicated kitchen area, and 4 ablutions. The office is equipped with laminated flooring, windows with blinds to allow natural light to filter through, air-conditioning, and fibre connectivity allowing your business to stay connected.

Centuria Park provides 24-hour security with access-controlled entrance and exit points and available parking for employees and clientele. The premises offer beautiful gardens, an entertainment area allowing tenants to host company functions and the best signage opportunity for your business.