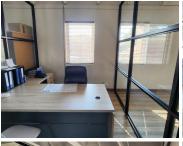

NO LOADSHEDDING!!

A-GRADE OFFICE TO LET WITHIN WALKING DISTANCE TO PUBLIC TRANSPORTATION

The Commercial Office comprises out of a 600 square meter space consisting of a reception area, 8 private offices, a server room, 4 open plan working areas, 1 boardroom for general meetings, 2 dedicated kitchen area, and 4 ablutions. The office is equipped with laminated flooring, windows with blinds to allow natural light to filter through, air-conditioning, and fibre connectivity allowing your business to stay connected.

Centuria Park provides 24-hour security with access-controlled entrance and exit points and available parking for employees and clientele. The premises offer beautiful gardens, an entertainment area allowing tenants to host company functions and the best signage opportunity for your business.