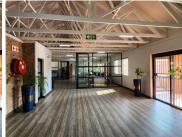

NO LOADSHEDDING!!

A-GRADE OFFICE TO LET WITHIN WALKING DISTANCE TO PUBLIC TRANSPORTATION

The Commercial Office comprises out of a 600 square meter space consisting of a reception area, 8 private offices, a server room, 4 open plan working areas, 1 boardroom for general meetings, 2 dedicated kitchen area, and 4 ablutions. The office is equipped with laminated flooring, windows with blinds to allow natural light to filter through, air-conditioning, and fibre connectivity allowing your business to stay connected.

Centuria Park provides 24-hour security with access-controlled entrance and exit points and available parking for employees and clientele. The premises offer beautiful gardens, an entertainment area allowing tenants to host company functions and the best signage opportunity for your business.