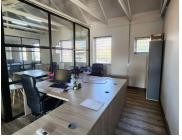

NO LOADSHEDDING!!

A-GRADE OFFICE TO LET WITHIN WALKING DISTANCE TO PUBLIC TRANSPORTATION

The Commercial Office comprises out of a 600 square meter space consisting of a reception area, 8 private offices, a server room, 4 open plan working areas, 1 boardroom for general meetings, 2 dedicated kitchen area, and 4 ablutions. The office is equipped with laminated flooring, windows with blinds to allow natural light to filter through, air-conditioning, and fibre connectivity allowing your business to stay connected.

Centuria Park provides 24-hour security with access-controlled entrance and exit points and available parking for employees and clientele. The premises offer beautiful gardens, an entertainment area allowing tenants to host company functions and the best signage opportunity for your business.