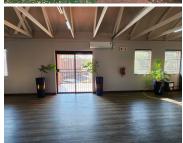

NO LOADSHEDDING!!

A-GRADE OFFICE TO LET WITHIN WALKING DISTANCE TO PUBLIC TRANSPORTATION

The Commercial Office comprises out of a 600 square meter space consisting of a reception area, 8 private offices, a server room, 4 open plan working areas, 1 boardroom for general meetings, 2 dedicated kitchen area, and 4 ablutions. The office is equipped with laminated flooring, windows with blinds to allow natural light to filter through, air-conditioning, and fibre connectivity allowing your business to stay connected.