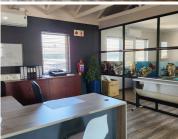

NO LOADSHEDDING!!

A-GRADE OFFICE TO LET WITHIN WALKING DISTANCE TO PUBLIC TRANSPORTATION

The Commercial Office comprises out of a 600 square meter space consisting of a reception area, 8 private offices, a server room, 4 open plan working areas, 1 boardroom for general meetings, 2 dedicated kitchen area, and 4 ablutions. The office is equipped with laminated flooring, windows with blinds to allow natural light to filter through, air-conditioning, and fibre connectivity allowing your business to stay connected.

Centuria Park provides 24-hour security with access-controlled entrance and exit points and available parking for employees and clientele. The premises offer beautiful gardens, an entertainment area allowing tenants to host company functions and the best signage opportunity for your business.