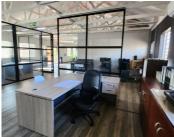

NO LOADSHEDDING!!

A-GRADE OFFICE TO LET WITHIN WALKING DISTANCE TO PUBLIC TRANSPORTATION

The Commercial Office comprises out of a 600 square meter space consisting of a reception area, 8 private offices, a server room, 4 open plan working areas, 1 boardroom for general meetings, 2 dedicated kitchen area, and 4 ablutions. The office is equipped with laminated flooring, windows with blinds to allow natural light to filter through, air-conditioning, and fibre connectivity allowing your business to stay connected.

Centuria Park provides 24-hour security with access-controlled entrance and exit points and available parking for employees and clientele. The premises offer beautiful gardens, an entertainment area allowing tenants to host company functions and the best signage opportunity for your business.