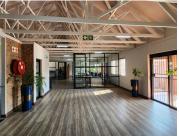

NO LOADSHEDDING!!

A-GRADE OFFICE TO LET WITHIN WALKING DISTANCE TO PUBLIC TRANSPORTATION

The Commercial Office comprises out of a 600 square meter space consisting of a reception area, 8 private offices, a server room, 4 open plan working areas, 1 boardroom for general meetings, 2 dedicated kitchen area, and 4 ablutions. The office is equipped with laminated flooring, windows with blinds to allow natural light to filter through, air-conditioning, and fibre connectivity allowing your business to stay connected.

Centuria Park provides 24-hour security with access-controlled entrance and exit points and available parking for employees and clientele. The premises offer beautiful gardens, an entertainment area allowing tenants to host company functions and the best signage opportunity for your business.