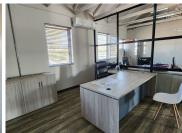

NO LOADSHEDDING!!

A-GRADE OFFICE TO LET WITHIN WALKING DISTANCE TO PUBLIC TRANSPORTATION

The Commercial Office comprises out of a 600 square meter space consisting of a reception area, 8 private offices, a server room, 4 open plan working areas, 1 boardroom for general meetings, 2 dedicated kitchen area, and 4 ablutions. The office is equipped with laminated flooring, windows with blinds to allow natural light to filter through, air-conditioning, and fibre connectivity allowing your business to stay connected.

Centuria Park provides 24-hour security with access-controlled entrance and exit points and available parking for employees and clientele. The premises offer beautiful gardens, an entertainment area allowing tenants to host company functions and the best signage opportunity for your business.