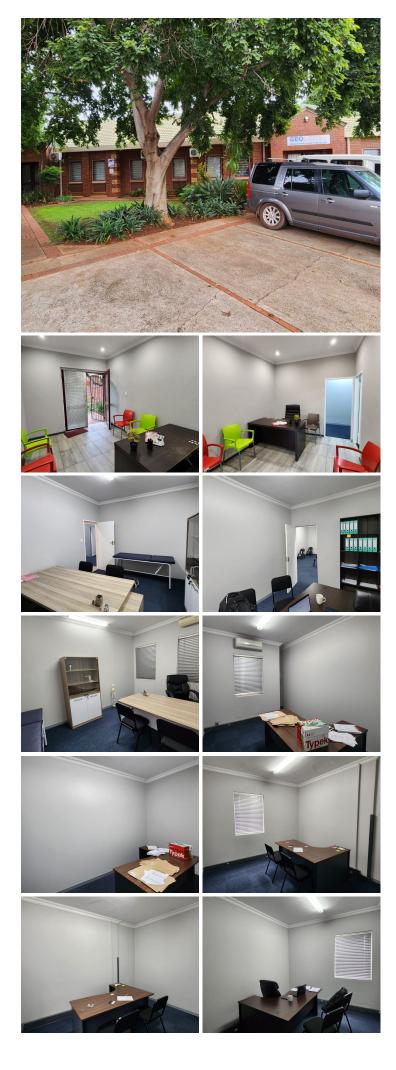

#### NO LOADSHEDDING !!!!

Centuria Office Park is situated at 265 Von Willich Avenue, based within the well-developed Centurion node with excellent access to several main attractions and areas. Centuria Office Park has twenty-four-hour security, boomed gate access control with secure open and covered parking bays available. The property offers excellent signage opportunity. Signage is essential in building brand visibility and increasing customer awareness. Businesses can distinguish themselves from the competition, improve client recognition, and build a memorable brand by adopting conventional signage.

Centuria Office Park comprising out of a 150 square meter floor space, this pristine office suite consists of several closed office components, a boardroom and server room, a dedicated kitchenette and ablution facilities as well as an entertainment area with a braai. It features air-conditioning to contribute to enhancing the air quality in the workplace and fibre connectivity for fast and State Price et access. The... R1,800,000 Ex Vat

#### Lease Period Available From

| Floor Size m <sup>2</sup> | 150        | Security         | -   |
|---------------------------|------------|------------------|-----|
| Parking Bays              | 2.0        | Air Conditioning | Yes |
| Title                     | -          | Generator        | -   |
| Zoning                    | Commercial | Fibre            | -   |