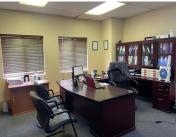

## R3,499,999

JEAN PARK CHAMBERS | JEAN AVENUE | DIE HOEWES | CENTURION

300 m<sup>2</sup>

JEAN PARK CHAMBERS | 300 SQUARE METER OFFICE SPACE FOR SALE | JEAN AVENUE | DIE HOEWES | CENTURION

Jean Park Chambers is situated at 252 Jean Avenue, located in the thriving suburb of Die Hoewes, in Centurion. This office space comprises out of a 150 square metre space where the layout is sectioned into a reception area, 4 closed offices, an open-plan office, 2 kitchens and 4 sets of ablutions. The working space is fitted with neat carpet flooring and windows that allow for ample natural light. The unit features air-conditioning to contribute to enhancing the air quality in the workplace and fibre connectivity for fast and reliable internet access. Tenants of this unit will have access to a communal entertainment area ideal for a lunch break away area.