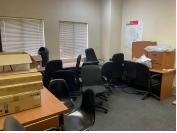

## R3,499,999

JEAN PARK CHAMBERS | JEAN AVENUE | DIE HOEWES | CENTURION

300 m<sup>2</sup>

JEAN PARK CHAMBERS | 300 SQUARE METER OFFICE SPACE FOR SALE | JEAN AVENUE | DIE HOEWES | CENTURION

Jean Park Chambers is situated at 252 Jean Avenue, located in the thriving suburb of Die Hoewes, in Centurion. This office space comprises out of a 150 square metre space where the layout is sectioned into a reception area, 4 closed offices, an open-plan office, 2 kitchens and 4 sets of ablutions. The working space is fitted with neat carpet flooring and windows that allow for ample natural light. The unit features air-conditioning to contribute to enhancing the air quality in the workplace and fibre connectivity for fast and reliable internet access. Tenants of this unit will have access to a communal entertainment area ideal for a lunch break away area.