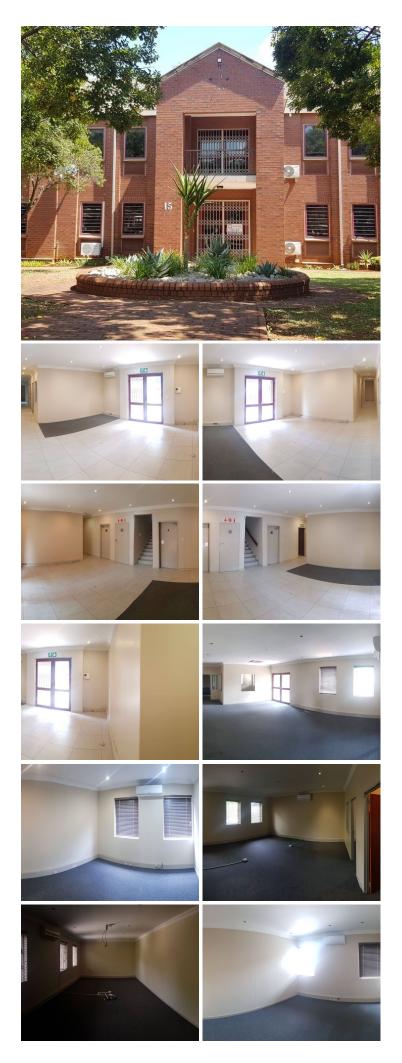

#### NO LOADSHEDDING!!!

A-GRADE OFFICE FOR SALE WITHIN WALKING DISTANCE TO PUBLIC TRANSPORTATION

Centuria Park is situated on Von Willich Avenue, based in the booming Die Hoewes, Centurion area. The Commercial Office comprises out of a 544 square meter space consisting of a reception area, 16 closed offices, a server room, 1 open plan working areas, 1 boardroom for general meetings, 1 kitchens and 2 ablutions. The office is fitted with neat carpet and tiled flooring, blinds, air-conditioning, and fibre connectivity allowing your business to stay connected.

The park is in proximity to a variety of amenities such as Centurion Mall, McDonald's, KFC, petrol stations, grocery stores, hotels, and much more. Employees have easy access to arterial routes such as the N1, N14 and R21 highways, providing a great travelling experience to surrounding suburbs. The office is within walking **Sate Crice**e Gautrain Station Rate 200,000 dy act at get to and from were safely -

Arailablan Fromdes 24-hour security with...

| Floor Size m <sup>2</sup> | 544        | Security         | -   |
|---------------------------|------------|------------------|-----|
| Parking Bays              | -          | Air Conditioning | Yes |
| Title                     | -          | Generator        | -   |
| Zoning                    | Commercial | Fibre            | -   |