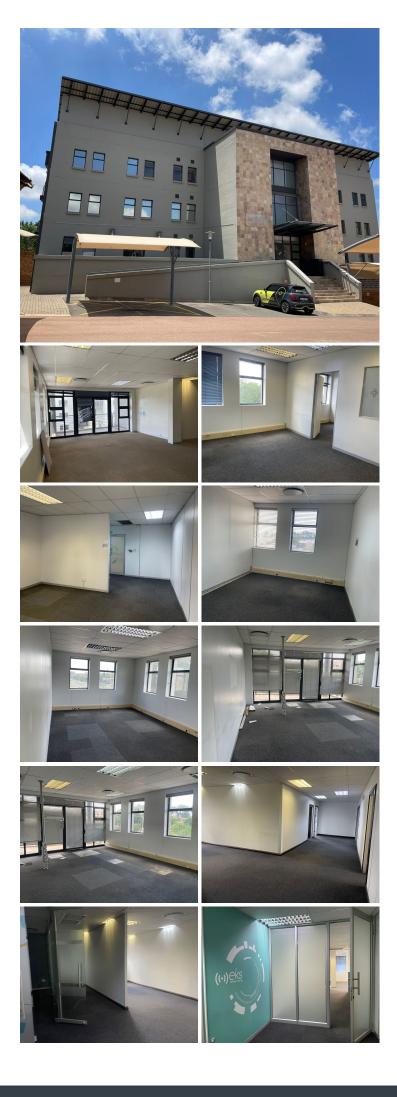

### 1552 m<sup>2</sup>

CROSSWAY OFFICE PARK | 1552 COMMERCIAL BUILDING FOR SALE | LENCHEN AVENUE | DIE HOEWES | CENTURION

This well maintained building is ideally situated within the secure Crossway Office Park based in the well-developed Centurion area, located at 244 Lenchen Avenue. This multi-tenanted investment property has three levels, which is 1552 square meters in total size. The building It features air-conditioning to contribute to enhancing the air quality in the workplace and fibre connectivity for fast and reliable internet access. The working space is fitted with carpeted and tiled flooring and windows with blinds allowing natural light to brighten up the office. The building elevator access, each floor with its own dedicated kitchen and ablution facilities and a balcony.

The property has access control entry and exits, electric fencing and a boom gate area. The facility offers ample secure parking including open parking bays, covered parking bays and basement parking bays at an extra cost.

The property has excellent access to main arterial roads -Lenchen Avenue, Jean Avenue, Hendrik Verwoerd Drive, John Voster Drive and Botha Avenue...

| Sale Price     |
|----------------|
| Lease Period   |
| Available From |