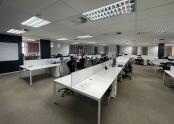

#### BACK UP GENERATOR AVAILABLE

This well maintained building is ideally situated within the secure Crossway Office Park based in the well-developed Centurion area, located at 244 Lenchen Avenue. This fully-tenanted investment property is 3,151 square meters in total size. The building consists of multiple floors with multiples offices. The building It features airconditioning to contribute to enhancing the air quality in the workplace and fibre connectivity for fast and reliable internet access. The working space is fitted with carpeted and tiled flooring and windows with blinds allowing natural light to brighten up the office. The building elevator access, each floor with its own dedicated kitchen and ablution facilities and a balcony.