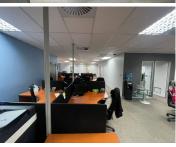

#### BACK UP GENERATOR AVAILABLE

This well maintained building is ideally situated within the secure Crossway Office Park based in the well-developed Centurion area, located at 244 Lenchen Avenue. This fully-tenanted investment property is 3,151 square meters in total size. The building consists of multiple floors with multiples offices. The building It features airconditioning to contribute to enhancing the air quality in the workplace and fibre connectivity for fast and reliable internet access. The working space is fitted with carpeted and tiled flooring and windows with blinds allowing natural light to brighten up the office. The building elevator access, each floor with its own dedicated kitchen and ablution facilities and a balcony.