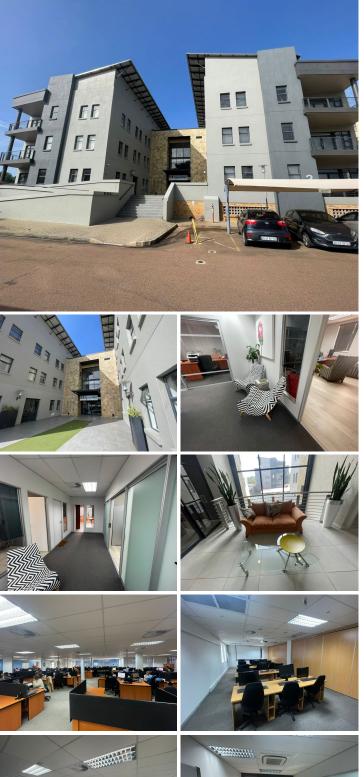

#### BACK UP GENERATOR AVAILABLE

This well maintained building is ideally situated within the secure Crossway Office Park based in the well-developed Centurion area, located at 244 Lenchen Avenue. This fully-tenanted investment property is 3,151 square meters in total size. The building consists of multiple floors with multiples offices. The building It features airconditioning to contribute to enhancing the air quality in the workplace and fibre connectivity for fast and reliable internet access. The working space is fitted with carpeted and tiled flooring and windows with blinds allowing natural light to brighten up the office. The building elevator access, each floor with its own dedicated kitchen and ablution facilities and a balcony.

The property has access control entry and exits, electric fencing and a boom gate area. The facility offers ample secure parking including open parking bays, covered parking bays and basement parking bays at an extra cost.