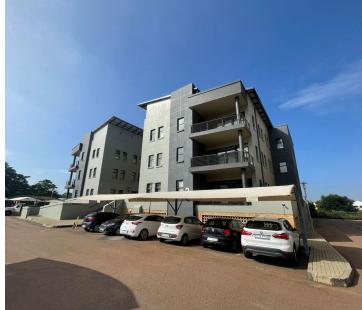

# R64,195,950

CROSSWAY OFFICE PARK | LENCHEN AVENUE | DIE HOEWES | CENTURION

## 4703 m<sup>2</sup>

CROSSWAY OFFICE PARK | 4,703 OFFICE SPACE FOR SALE | LENCHEN AVENUE | DIE HOEWES | CENTURION

BACK UP GENERATOR AVAILABLE

This well maintained building is ideally situated within the secure Crossway Office Park based in the well-developed Centurion area, located at 244 Lenchen Avenue. This fully-tenanted investment property is 4,703 square meters in total size. The building consists of multiple floors with multiples offices. The building It features airconditioning to contribute to enhancing the air quality in the workplace and fibre connectivity for fast and reliable internet access. The working space is fitted with carpeted and tiled flooring and windows with blinds allowing natural light to brighten up the office. The building elevator access, each floor with its own dedicated kitchen and ablution facilities and a balcony.

The property has access control entry and exits, electric fencing and a boom gate area. The facility offers ample secure parking including open parking bays, covered parking bays and basement parking bays at an extra cost.