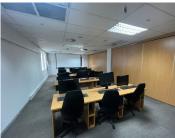

## 4703 m<sup>2</sup>

CROSSWAY OFFICE PARK | 4,703 OFFICE SPACE FOR SALE | LENCHEN AVENUE | DIE HOEWES | CENTURION

BACK UP GENERATOR AVAILABLE

This well maintained building is ideally situated within the secure Crossway Office Park based in the well-developed Centurion area, located at 244 Lenchen Avenue. This fully-tenanted investment property is 4,703 square meters in total size. The building consists of multiple floors with multiples offices. The building It features airconditioning to contribute to enhancing the air quality in the workplace and fibre connectivity for fast and reliable internet access. The working space is fitted with carpeted and tiled flooring and windows with blinds allowing natural light to brighten up the office. The building elevator access, each floor with its own dedicated kitchen and ablution facilities and a balcony.