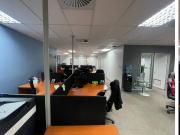

## 4703 m<sup>2</sup>

CROSSWAY OFFICE PARK | 4,703 OFFICE SPACE FOR SALE | LENCHEN AVENUE | DIE HOEWES | CENTURION

BACK UP GENERATOR AVAILABLE

This well maintained building is ideally situated within the secure Crossway Office Park based in the well-developed Centurion area, located at 244 Lenchen Avenue. This fully-tenanted investment property is 4,703 square meters in total size. The building consists of multiple floors with multiples offices. The building It features airconditioning to contribute to enhancing the air quality in the workplace and fibre connectivity for fast and reliable internet access. The working space is fitted with carpeted and tiled flooring and windows with blinds allowing natural light to brighten up the office. The building elevator access, each floor with its own dedicated kitchen and ablution facilities and a balcony.