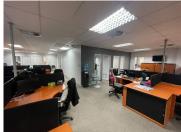

## 4703 m<sup>2</sup>

CROSSWAY OFFICE PARK | 4,703 OFFICE SPACE FOR SALE | LENCHEN AVENUE | DIE HOEWES | CENTURION

BACK UP GENERATOR AVAILABLE

This well maintained building is ideally situated within the secure Crossway Office Park based in the well-developed Centurion area, located at 244 Lenchen Avenue. This fully-tenanted investment property is 4,703 square meters in total size. The building consists of multiple floors with multiples offices. The building It features airconditioning to contribute to enhancing the air quality in the workplace and fibre connectivity for fast and reliable internet access. The working space is fitted with carpeted and tiled flooring and windows with blinds allowing natural light to brighten up the office. The building elevator access, each floor with its own dedicated kitchen and ablution facilities and a balcony.