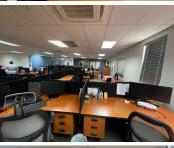

## 4703 m<sup>2</sup>

CROSSWAY OFFICE PARK | 4,703 OFFICE SPACE FOR SALE | LENCHEN AVENUE | DIE HOEWES | CENTURION

BACK UP GENERATOR AVAILABLE

This well maintained building is ideally situated within the secure Crossway Office Park based in the well-developed Centurion area, located at 244 Lenchen Avenue. This fully-tenanted investment property is 4,703 square meters in total size. The building consists of multiple floors with multiples offices. The building It features airconditioning to contribute to enhancing the air quality in the workplace and fibre connectivity for fast and reliable internet access. The working space is fitted with carpeted and tiled flooring and windows with blinds allowing natural light to brighten up the office. The building elevator access, each floor with its own dedicated kitchen and ablution facilities and a balcony.