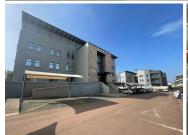

## 4703 m<sup>2</sup>

CROSSWAY OFFICE PARK | 4,703 OFFICE SPACE FOR SALE | LENCHEN AVENUE | DIE HOEWES | CENTURION

BACK UP GENERATOR AVAILABLE

This well maintained building is ideally situated within the secure Crossway Office Park based in the well-developed Centurion area, located at 244 Lenchen Avenue. This fully-tenanted investment property is 4,703 square meters in total size. The building consists of multiple floors with multiples offices. The building It features airconditioning to contribute to enhancing the air quality in the workplace and fibre connectivity for fast and reliable internet access. The working space is fitted with carpeted and tiled flooring and windows with blinds allowing natural light to brighten up the office. The building elevator access, each floor with its own dedicated kitchen and ablution facilities and a balcony.

The property has access control entry and exits, electric fencing and a boom gate area. The facility offers ample secure parking including open parking bays, covered parking bays and basement parking bays at an extra cost.