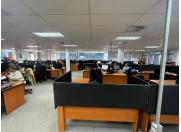

## 4703 m<sup>2</sup>

CROSSWAY OFFICE PARK | 4,703 OFFICE SPACE FOR SALE | LENCHEN AVENUE | DIE HOEWES | CENTURION

BACK UP GENERATOR AVAILABLE

This well maintained building is ideally situated within the secure Crossway Office Park based in the well-developed Centurion area, located at 244 Lenchen Avenue. This fully-tenanted investment property is 4,703 square meters in total size. The building consists of multiple floors with multiples offices. The building It features airconditioning to contribute to enhancing the air quality in the workplace and fibre connectivity for fast and reliable internet access. The working space is fitted with carpeted and tiled flooring and windows with blinds allowing natural light to brighten up the office. The building elevator access, each floor with its own dedicated kitchen and ablution facilities and a balcony.

The property has access control entry and exits, electric fencing and a boom gate area. The facility offers ample secure parking including open parking bays, covered parking bays and basement parking bays at an extra cost.