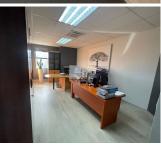

## 4703 m<sup>2</sup>

CROSSWAY OFFICE PARK | 4,703 OFFICE SPACE FOR SALE | LENCHEN AVENUE | DIE HOEWES | CENTURION

BACK UP GENERATOR AVAILABLE

This well maintained building is ideally situated within the secure Crossway Office Park based in the well-developed Centurion area, located at 244 Lenchen Avenue. This fully-tenanted investment property is 4,703 square meters in total size. The building consists of multiple floors with multiples offices. The building It features airconditioning to contribute to enhancing the air quality in the workplace and fibre connectivity for fast and reliable internet access. The working space is fitted with carpeted and tiled flooring and windows with blinds allowing natural light to brighten up the office. The building elevator access, each floor with its own dedicated kitchen and ablution facilities and a balcony.