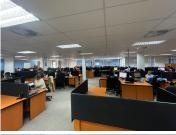

## 4703 m<sup>2</sup>

CROSSWAY OFFICE PARK | 4,703 OFFICE SPACE FOR SALE | LENCHEN AVENUE | DIE HOEWES | CENTURION

BACK UP GENERATOR AVAILABLE

This well maintained building is ideally situated within the secure Crossway Office Park based in the well-developed Centurion area, located at 244 Lenchen Avenue. This fully-tenanted investment property is 4,703 square meters in total size. The building consists of multiple floors with multiples offices. The building It features airconditioning to contribute to enhancing the air quality in the workplace and fibre connectivity for fast and reliable internet access. The working space is fitted with carpeted and tiled flooring and windows with blinds allowing natural light to brighten up the office. The building elevator access, each floor with its own dedicated kitchen and ablution facilities and a balcony.

The property has access control entry and exits, electric fencing and a boom gate area. The facility offers ample secure parking including open parking bays, covered parking bays and basement parking bays at an extra cost.