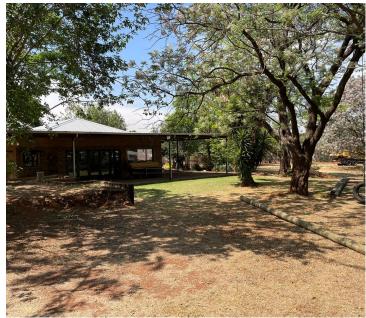

## 600 m<sup>2</sup>

600 SQUARE METER RETAIL SPACE FOR SALE ON A 21,413 SQUARE METER YARD | JEAN AVENUE | DIE HOEWES | CENTURION

The retail space is situated at 271 Jean avenue, in the thriving suburb of Jean Avenue, in Centurion. The 600 square meter space consists of a reception area, open-plan areas, a kitchens and ablutions. The working space is fitted with tiled flooring and windows with blinds, allowing natural light to brighten up the space. The retail space is on a 21,413 square meter yard that has a beautifully well maintained garden.

The property has secure, ample parking bays for tenants and clientel. Tenants will have access to public transport provided by several bus stops stationed within walking distance of the park. Centurion is a prominent business hub with various commercial, industrial and residential pockets.

The property is of proximity to the Gautrain station and shopping centres like Jean Village shopping centre and Centurion Mall. @health Medical Centre has easy access to main arterials such as Gerhard Street. Rabie Street and the N14.