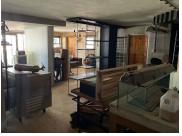

## 600 m<sup>2</sup>

600 SQUARE METER RETAIL SPACE FOR SALE ON A 21,413 SQUARE METER YARD | JEAN AVENUE | DIE HOEWES | CENTURION

The retail space is situated at 271 Jean avenue, in the thriving suburb of Jean Avenue, in Centurion. The 600 square meter space consists of a reception area, open-plan areas, a kitchens and ablutions. The working space is fitted with tiled flooring and windows with blinds, allowing natural light to brighten up the space. The retail space is on a 21,413 square meter yard that has a beautifully well maintained garden.