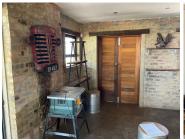

## 600 m<sup>2</sup>

600 SQUARE METER RETAIL SPACE FOR SALE ON A 21,413 SQUARE METER YARD | JEAN AVENUE | DIE HOEWES | CENTURION

The retail space is situated at 271 Jean avenue, in the thriving suburb of Jean Avenue, in Centurion. The 600 square meter space consists of a reception area, open-plan areas, a kitchens and ablutions. The working space is fitted with tiled flooring and windows with blinds, allowing natural light to brighten up the space. The retail space is on a 21,413 square meter yard that has a beautifully well maintained garden.