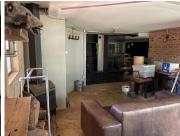

## 600 m<sup>2</sup>

600 SQUARE METER RETAIL SPACE FOR SALE ON A 21,413 SQUARE METER YARD | JEAN AVENUE | DIE HOEWES | CENTURION

The retail space is situated at 271 Jean avenue, in the thriving suburb of Jean Avenue, in Centurion. The 600 square meter space consists of a reception area, open-plan areas, a kitchens and ablutions. The working space is fitted with tiled flooring and windows with blinds, allowing natural light to brighten up the space. The retail space is on a 21,413 square meter yard that has a beautifully well maintained garden.