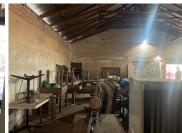

## 600 m<sup>2</sup>

600 SQUARE METER RETAIL SPACE FOR SALE ON A 21,413 SQUARE METER YARD | JEAN AVENUE | DIE HOEWES | CENTURION

The retail space is situated at 271 Jean avenue, in the thriving suburb of Jean Avenue, in Centurion. The 600 square meter space consists of a reception area, open-plan areas, a kitchens and ablutions. The working space is fitted with tiled flooring and windows with blinds, allowing natural light to brighten up the space. The retail space is on a 21,413 square meter yard that has a beautifully well maintained garden.