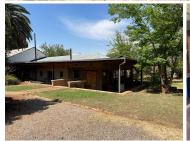

## 600 m<sup>2</sup>

600 SQUARE METER RETAIL SPACE FOR SALE ON A 21,413 SQUARE METER YARD | JEAN AVENUE | DIE HOEWES | CENTURION

The retail space is situated at 271 Jean avenue, in the thriving suburb of Jean Avenue, in Centurion. The 600 square meter space consists of a reception area, open-plan areas, a kitchens and ablutions. The working space is fitted with tiled flooring and windows with blinds, allowing natural light to brighten up the space. The retail space is on a 21,413 square meter yard that has a beautifully well maintained garden.