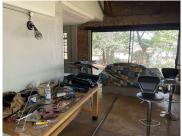

## 600 m<sup>2</sup>

600 SQUARE METER RETAIL SPACE FOR SALE ON A 21,413 SQUARE METER YARD | JEAN AVENUE | DIE HOEWES | CENTURION

The retail space is situated at 271 Jean avenue, in the thriving suburb of Jean Avenue, in Centurion. The 600 square meter space consists of a reception area, open-plan areas, a kitchens and ablutions. The working space is fitted with tiled flooring and windows with blinds, allowing natural light to brighten up the space. The retail space is on a 21,413 square meter yard that has a beautifully well maintained garden.