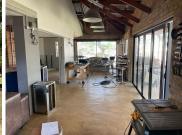

## 600 m<sup>2</sup>

600 SQUARE METER RETAIL SPACE FOR SALE ON A 21,413 SQUARE METER YARD | JEAN AVENUE | DIE HOEWES | CENTURION

The retail space is situated at 271 Jean avenue, in the thriving suburb of Jean Avenue, in Centurion. The 600 square meter space consists of a reception area, open-plan areas, a kitchens and ablutions. The working space is fitted with tiled flooring and windows with blinds, allowing natural light to brighten up the space. The retail space is on a 21,413 square meter yard that has a beautifully well maintained garden.