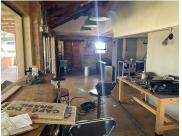

## 600 m<sup>2</sup>

600 SQUARE METER RETAIL SPACE FOR SALE ON A 21,413 SQUARE METER YARD | JEAN AVENUE | DIE HOEWES | CENTURION

The retail space is situated at 271 Jean avenue, in the thriving suburb of Jean Avenue, in Centurion. The 600 square meter space consists of a reception area, open-plan areas, a kitchens and ablutions. The working space is fitted with tiled flooring and windows with blinds, allowing natural light to brighten up the space. The retail space is on a 21,413 square meter yard that has a beautifully well maintained garden.