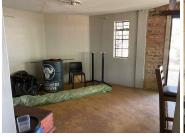

## 600 m<sup>2</sup>

600 SQUARE METER RETAIL SPACE FOR SALE ON A 21,413 SQUARE METER YARD | JEAN AVENUE | DIE HOEWES | CENTURION

The retail space is situated at 271 Jean avenue, in the thriving suburb of Jean Avenue, in Centurion. The 600 square meter space consists of a reception area, open-plan areas, a kitchens and ablutions. The working space is fitted with tiled flooring and windows with blinds, allowing natural light to brighten up the space. The retail space is on a 21,413 square meter yard that has a beautifully well maintained garden.