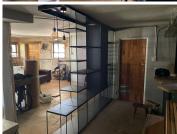

## 600 m<sup>2</sup>

600 SQUARE METER RETAIL SPACE FOR SALE ON A 21,413 SQUARE METER YARD | JEAN AVENUE | DIE HOEWES | CENTURION

The retail space is situated at 271 Jean avenue, in the thriving suburb of Jean Avenue, in Centurion. The 600 square meter space consists of a reception area, open-plan areas, a kitchens and ablutions. The working space is fitted with tiled flooring and windows with blinds, allowing natural light to brighten up the space. The retail space is on a 21,413 square meter yard that has a beautifully well maintained garden.