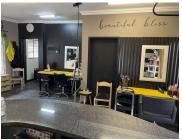

## R3,699,995

CENTURION | GLOVER AVENUE | DIE HOEWES

267 m<sup>2</sup>

CENTURION | 267 SQUARE METER FREESTANDING RETAIL UNIT FOR SALE | GLOVER AVENUE | DIE HOEWES

Situated at 256A Glover Avenue, you will find a 267 square metre retail space for sale in the booming suburb of Die Hoewes, Centurion area. This A grade commercial retail space comprises out of a reception area, an open plan space, a kitchen, and ablutions. This retail space features air-conditioning, neat flooring, and windows that allow natural light to come through the space.