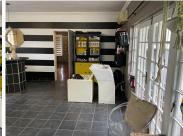

## R3,699,995

CENTURION | GLOVER AVENUE | DIE HOEWES

267 m<sup>2</sup>

CENTURION | 267 SQUARE METER FREESTANDING RETAIL UNIT FOR SALE | GLOVER AVENUE | DIE HOEWES

Situated at 256A Glover Avenue, you will find a 267 square metre retail space for sale in the booming suburb of Die Hoewes, Centurion area. This A grade commercial retail space comprises out of a reception area, an open plan space, a kitchen, and ablutions. This retail space features air-conditioning, neat flooring, and windows that allow natural light to come through the space.