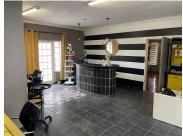

## R3,699,995

CENTURION | GLOVER AVENUE | DIE HOEWES

267 m<sup>2</sup>

CENTURION | 267 SQUARE METER FREESTANDING RETAIL UNIT FOR SALE | GLOVER AVENUE | DIE HOEWES

Situated at 256A Glover Avenue, you will find a 267 square metre retail space for sale in the booming suburb of Die Hoewes, Centurion area. This A grade commercial retail space comprises out of a reception area, an open plan space, a kitchen, and ablutions. This retail space features air-conditioning, neat flooring, and windows that allow natural light to come through the space.