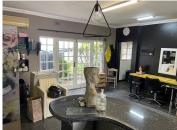

## R3,699,995

CENTURION | GLOVER AVENUE | DIE HOEWES

267 m<sup>2</sup>

CENTURION | 267 SQUARE METER FREESTANDING RETAIL UNIT FOR SALE | GLOVER AVENUE | DIE HOEWES

Situated at 256A Glover Avenue, you will find a 267 square metre retail space for sale in the booming suburb of Die Hoewes, Centurion area. This A grade commercial retail space comprises out of a reception area, an open plan space, a kitchen, and ablutions. This retail space features air-conditioning, neat flooring, and windows that allow natural light to come through the space.