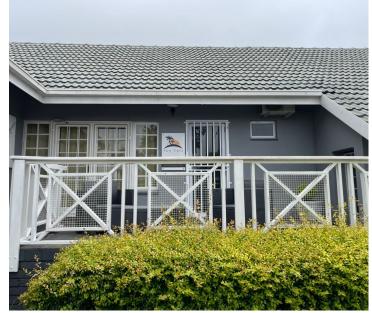

## R3,699,995

CENTURION | GLOVER AVENUE | DIE HOEWES

267 m<sup>2</sup>

CENTURION | 267 SQUARE METER FREESTANDING RETAIL UNIT FOR SALE | GLOVER AVENUE | DIE HOEWES

Situated at 256A Glover Avenue, you will find a 267 square metre retail space for sale in the booming suburb of Die Hoewes, Centurion area. This A grade commercial retail space comprises out of a reception area, an open plan space, a kitchen, and ablutions. This retail space features air-conditioning, neat flooring, and windows that allow natural light to come through the space.