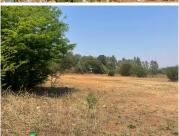

## None m<sup>2</sup>

19,000 VACANT LAND FOR SALE | WEST AVENUE | DIE HOEWES | CENTURION

The large vacant land is situated at 283 West Avenue, in the well established commercial hub of Die Hoewes, in Centurion. The 19,000 square meter land can be used to build office blocks or retail complex.

The vacant land offers great access to great public transport provided by the Centurion Gautrain Station along with Gautrain bus stops stationed within walking distance of the office. The vacant land has excellent access to the N1 or N14 highways, along with a network of main arterial routes and freeways. Centurion hosts a wide range of businesses and amenities conveniently located within close proximity of the property. This includes Centurion Mall, McDonald's, KFC, several coffee shops, Makro, Midas, Toyota and much more. Centurion has excellent public transport such as the Gautrain Station with Gautrain Bus routes along with taxis and buses found at the taxi rank just opposite Centurion Mall.