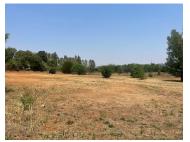

## None m<sup>2</sup>

19,000 VACANT LAND FOR SALE | WEST AVENUE | DIE HOEWES | CENTURION

The large vacant land is situated at 283 West Avenue, in the well established commercial hub of Die Hoewes, in Centurion. The 19,000 square meter land can be used to build office blocks or retail complex.

The vacant land offers great access to great public transport provided by the Centurion Gautrain Station along with Gautrain bus stops stationed within walking distance of the office. The vacant land has excellent access to the N1 or N14 highways, along with a network of main arterial routes and freeways. Centurion hosts a wide range of businesses and amenities conveniently located within close proximity of the property. This includes Centurion Mall, McDonald's, KFC, several coffee shops, Makro, Midas, Toyota and much more. Centurion has excellent public transport such as the Gautrain Station with Gautrain Bus routes along with taxis and buses found at the taxi rank just opposite Centurion Mall.