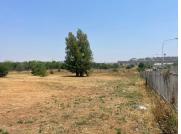

## None m<sup>2</sup>

19,000 VACANT LAND FOR SALE | WEST AVENUE | DIE HOEWES | CENTURION

The large vacant land is situated at 283 West Avenue, in the well established commercial hub of Die Hoewes, in Centurion. The 19,000 square meter land can be used to build office blocks or retail complex.

The vacant land offers great access to great public transport provided by the Centurion Gautrain Station along with Gautrain bus stops stationed within walking distance of the office. The vacant land has excellent access to the N1 or N14 highways, along with a network of main arterial routes and freeways. Centurion hosts a wide range of businesses and amenities conveniently located within close proximity of the property. This includes Centurion Mall, McDonald's, KFC, several coffee shops, Makro, Midas, Toyota and much more. Centurion has excellent public transport such as the Gautrain Station with Gautrain Bus routes along with taxis and buses found at the taxi rank just opposite Centurion Mall.