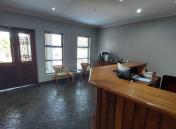

## R3,500,000

SAXBY AVENUE| ELDORAIGNE| CENTURION

350 m<sup>2</sup>

ELDORAIGNE| 350 SQUARE METER OFFICE UNIT ON 1796 SQUARE METER STAND| FOR SALE| 1008 SAXBY AVENUE| CENTURION

Saxby avenue is in Eldoraigne, which is a suburb located in the east of centurion. This 350 square meter commercial unit on a 1796 square meter free-standing property is on Saxby Avenue in Eldoraigne, located in centurion. These three phased powers commercial office space consists of a reception, 2 boardrooms, 1 open-plan office and 2 closed offices. Additionally, this ideal office space offers a server room, a storage room, a kitchen, and ablution facilities. This sizable office space is fitted with central air conditioning, many windows on this property allow for ample natural light and ventilation, and optic fibre which allows for tenant's easy start up.

This well-maintained office space is completed with tiled flooring, blinds and tenants have access to a balcony. This property is equipped with is solar back up electricity and the sizable free space on the property gives opportunity for redevelopment. This property offers 6 covered parking spaces and multiple open parking spaces for tenants and visitors. The...