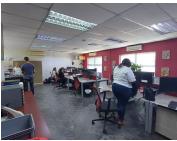

## R3,500,000

SAXBY AVENUE| ELDORAIGNE| CENTURION

350 m<sup>2</sup>

ELDORAIGNE| 350 SQUARE METER OFFICE UNIT ON 1796 SQUARE METER STAND| FOR SALE| 1008 SAXBY AVENUE| CENTURION

Saxby avenue is in Eldoraigne, which is a suburb located in the east of centurion. This 350 square meter commercial unit on a 1796 square meter free-standing property is on Saxby Avenue in Eldoraigne, located in centurion. These three phased powers commercial office space consists of a reception, 2 boardrooms, 1 open-plan office and 2 closed offices. Additionally, this ideal office space offers a server room, a storage room, a kitchen, and ablution facilities. This sizable office space is fitted with central air conditioning, many windows on this property allow for ample natural light and ventilation, and optic fibre which allows for tenant's easy start up.

This well-maintained office space is completed with tiled flooring, blinds and tenants have access to a balcony. This property is equipped with is solar back up electricity and the sizable free space on the property gives opportunity for redevelopment. This property offers 6 covered parking spaces and multiple open parking spaces for tenants and visitors. The...