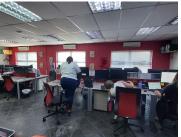

## R3,500,000

SAXBY AVENUE| ELDORAIGNE| CENTURION

350 m<sup>2</sup>

ELDORAIGNE| 350 SQUARE METER OFFICE UNIT ON 1796 SQUARE METER STAND| FOR SALE| 1008 SAXBY AVENUE| CENTURION

Saxby avenue is in Eldoraigne, which is a suburb located in the east of centurion. This 350 square meter commercial unit on a 1796 square meter free-standing property is on Saxby Avenue in Eldoraigne, located in centurion. These three phased powers commercial office space consists of a reception, 2 boardrooms, 1 open-plan office and 2 closed offices. Additionally, this ideal office space offers a server room, a storage room, a kitchen, and ablution facilities. This sizable office space is fitted with central air conditioning, many windows on this property allow for ample natural light and ventilation, and optic fibre which allows for tenant's easy start up.

This well-maintained office space is completed with tiled flooring, blinds and tenants have access to a balcony. This property is equipped with is solar back up electricity and the sizable free space on the property gives opportunity for redevelopment. This property offers 6 covered parking spaces and multiple open parking spaces for tenants and visitors. The...