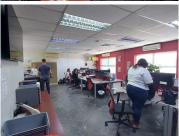

## R3,500,000

SAXBY AVENUE| ELDORAIGNE| CENTURION

350 m<sup>2</sup>

ELDORAIGNE| 350 SQUARE METER OFFICE UNIT ON 1796 SQUARE METER STAND| FOR SALE| 1008 SAXBY AVENUE| CENTURION

Saxby avenue is in Eldoraigne, which is a suburb located in the east of centurion. This 350 square meter commercial unit on a 1796 square meter free-standing property is on Saxby Avenue in Eldoraigne, located in centurion. These three phased powers commercial office space consists of a reception, 2 boardrooms, 1 open-plan office and 2 closed offices. Additionally, this ideal office space offers a server room, a storage room, a kitchen, and ablution facilities. This sizable office space is fitted with central air conditioning, many windows on this property allow for ample natural light and ventilation, and optic fibre which allows for tenant's easy start up.

This well-maintained office space is completed with tiled flooring, blinds and tenants have access to a balcony. This property is equipped with is solar back up electricity and the sizable free space on the property gives opportunity for redevelopment. This property offers 6 covered parking spaces and multiple open parking spaces for tenants and visitors. The...