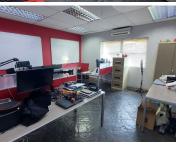

## R3,500,000

SAXBY AVENUE| ELDORAIGNE| CENTURION

350 m<sup>2</sup>

ELDORAIGNE| 350 SQUARE METER OFFICE UNIT ON 1796 SQUARE METER STAND| FOR SALE| 1008 SAXBY AVENUE| CENTURION

Saxby avenue is in Eldoraigne, which is a suburb located in the east of centurion. This 350 square meter commercial unit on a 1796 square meter free-standing property is on Saxby Avenue in Eldoraigne, located in centurion. These three phased powers commercial office space consists of a reception, 2 boardrooms, 1 open-plan office and 2 closed offices. Additionally, this ideal office space offers a server room, a storage room, a kitchen, and ablution facilities. This sizable office space is fitted with central air conditioning, many windows on this property allow for ample natural light and ventilation, and optic fibre which allows for tenant's easy start up.

This well-maintained office space is completed with tiled flooring, blinds and tenants have access to a balcony. This property is equipped with is solar back up electricity and the sizable free space on the property gives opportunity for redevelopment. This property offers 6 covered parking spaces and multiple open parking spaces for tenants and visitors. The...