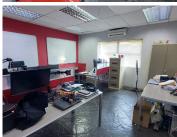

## R3,500,000

SAXBY AVENUE| ELDORAIGNE| CENTURION

350 m<sup>2</sup>

ELDORAIGNE| 350 SQUARE METER OFFICE UNIT ON 1796 SQUARE METER STAND| FOR SALE| 1008 SAXBY AVENUE| CENTURION

Saxby avenue is in Eldoraigne, which is a suburb located in the east of centurion. This 350 square meter commercial unit on a 1796 square meter free-standing property is on Saxby Avenue in Eldoraigne, located in centurion. These three phased powers commercial office space consists of a reception, 2 boardrooms, 1 open-plan office and 2 closed offices. Additionally, this ideal office space offers a server room, a storage room, a kitchen, and ablution facilities. This sizable office space is fitted with central air conditioning, many windows on this property allow for ample natural light and ventilation, and optic fibre which allows for tenant's easy start up.

This well-maintained office space is completed with tiled flooring, blinds and tenants have access to a balcony. This property is equipped with is solar back up electricity and the sizable free space on the property gives opportunity for redevelopment. This property offers 6 covered parking spaces and multiple open parking spaces for tenants and visitors. The...