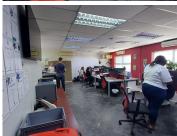

## R3,500,000

SAXBY AVENUE| ELDORAIGNE| CENTURION

350 m<sup>2</sup>

ELDORAIGNE| 350 SQUARE METER OFFICE UNIT ON 1796 SQUARE METER STAND| FOR SALE| 1008 SAXBY AVENUE| CENTURION

Saxby avenue is in Eldoraigne, which is a suburb located in the east of centurion. This 350 square meter commercial unit on a 1796 square meter free-standing property is on Saxby Avenue in Eldoraigne, located in centurion. These three phased powers commercial office space consists of a reception, 2 boardrooms, 1 open-plan office and 2 closed offices. Additionally, this ideal office space offers a server room, a storage room, a kitchen, and ablution facilities. This sizable office space is fitted with central air conditioning, many windows on this property allow for ample natural light and ventilation, and optic fibre which allows for tenant's easy start up.

This well-maintained office space is completed with tiled flooring, blinds and tenants have access to a balcony. This property is equipped with is solar back up electricity and the sizable free space on the property gives opportunity for redevelopment. This property offers 6 covered parking spaces and multiple open parking spaces for tenants and visitors. The...