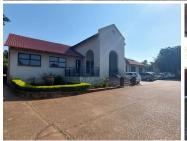

## R3,500,000

SAXBY AVENUE| ELDORAIGNE| CENTURION

350 m<sup>2</sup>

ELDORAIGNE| 350 SQUARE METER OFFICE UNIT ON 1796 SQUARE METER STAND| FOR SALE| 1008 SAXBY AVENUE| CENTURION

Saxby avenue is in Eldoraigne, which is a suburb located in the east of centurion. This 350 square meter commercial unit on a 1796 square meter free-standing property is on Saxby Avenue in Eldoraigne, located in centurion. These three phased powers commercial office space consists of a reception, 2 boardrooms, 1 open-plan office and 2 closed offices. Additionally, this ideal office space offers a server room, a storage room, a kitchen, and ablution facilities. This sizable office space is fitted with central air conditioning, many windows on this property allow for ample natural light and ventilation, and optic fibre which allows for tenant's easy start up.

This well-maintained office space is completed with tiled flooring, blinds and tenants have access to a balcony. This property is equipped with is solar back up electricity and the sizable free space on the property gives opportunity for redevelopment. This property offers 6 covered parking spaces and multiple open parking spaces for tenants and visitors. The...