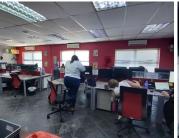

## R3,500,000

SAXBY AVENUE| ELDORAIGNE| CENTURION

350 m<sup>2</sup>

ELDORAIGNE| 350 SQUARE METER OFFICE UNIT ON 1796 SQUARE METER STAND| FOR SALE| 1008 SAXBY AVENUE| CENTURION

Saxby avenue is in Eldoraigne, which is a suburb located in the east of centurion. This 350 square meter commercial unit on a 1796 square meter free-standing property is on Saxby Avenue in Eldoraigne, located in centurion. These three phased powers commercial office space consists of a reception, 2 boardrooms, 1 open-plan office and 2 closed offices. Additionally, this ideal office space offers a server room, a storage room, a kitchen, and ablution facilities. This sizable office space is fitted with central air conditioning, many windows on this property allow for ample natural light and ventilation, and optic fibre which allows for tenant's easy start up.

This well-maintained office space is completed with tiled flooring, blinds and tenants have access to a balcony. This property is equipped with is solar back up electricity and the sizable free space on the property gives opportunity for redevelopment. This property offers 6 covered parking spaces and multiple open parking spaces for tenants and visitors. The...