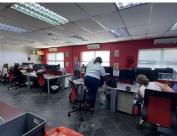

## R3,500,000

SAXBY AVENUE| ELDORAIGNE| CENTURION

350 m<sup>2</sup>

ELDORAIGNE| 350 SQUARE METER OFFICE UNIT ON 1796 SQUARE METER STAND| FOR SALE| 1008 SAXBY AVENUE| CENTURION

Saxby avenue is in Eldoraigne, which is a suburb located in the east of centurion. This 350 square meter commercial unit on a 1796 square meter free-standing property is on Saxby Avenue in Eldoraigne, located in centurion. These three phased powers commercial office space consists of a reception, 2 boardrooms, 1 open-plan office and 2 closed offices. Additionally, this ideal office space offers a server room, a storage room, a kitchen, and ablution facilities. This sizable office space is fitted with central air conditioning, many windows on this property allow for ample natural light and ventilation, and optic fibre which allows for tenant's easy start up.

This well-maintained office space is completed with tiled flooring, blinds and tenants have access to a balcony. This property is equipped with is solar back up electricity and the sizable free space on the property gives opportunity for redevelopment. This property offers 6 covered parking spaces and multiple open parking spaces for tenants and visitors. The...