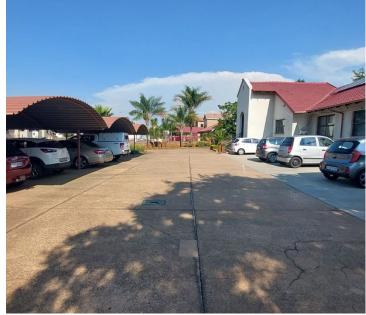

## R3,500,000

SAXBY AVENUE| ELDORAIGNE| CENTURION

350 m<sup>2</sup>

ELDORAIGNE| 350 SQUARE METER OFFICE UNIT ON 1796 SQUARE METER STAND| FOR SALE| 1008 SAXBY AVENUE| CENTURION

Saxby avenue is in Eldoraigne, which is a suburb located in the east of centurion. This 350 square meter commercial unit on a 1796 square meter free-standing property is on Saxby Avenue in Eldoraigne, located in centurion. These three phased powers commercial office space consists of a reception, 2 boardrooms, 1 open-plan office and 2 closed offices. Additionally, this ideal office space offers a server room, a storage room, a kitchen, and ablution facilities. This sizable office space is fitted with central air conditioning, many windows on this property allow for ample natural light and ventilation, and optic fibre which allows for tenant's easy start up.

This well-maintained office space is completed with tiled flooring, blinds and tenants have access to a balcony. This property is equipped with is solar back up electricity and the sizable free space on the property gives opportunity for redevelopment. This property offers 6 covered parking spaces and multiple open parking spaces for tenants and visitors. The...