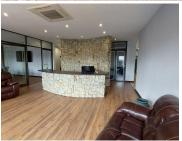

## R8,500,000

WILLEM BOTHA AVENUE | ELDORAIGNE | CENTURION

650 m<sup>2</sup>

650 SQUARE METER OFFICE FOR SALE | WILLEM BOTHA AVENUE | ELDORAIGNE | CENTURION

BACK UP POWER SUPPLY AVAILABLE

The Office for sale is situated at 122 Willem Botha Avenue, in the booming area of Eldoraigne in Centurion. The 650 square meter working space is dived into 2 floors, the ground floor and first floor. The ground floor consists of: a reception area, 7 closed offices, 3 boardrooms, a kitchen, and ablutions.

The first floor consists of: a server room, a storage room, 3 openplan areas, 8 closed offices, a kitchen and ablutions.

The working space features air-conditioning to contribute to enhancing the air quality in the workplace and fibre connectivity for fast and reliable internet access. The working space is fitted with carpeted and tiled flooring and windows with blinds allowing natural light to brighten up the office.