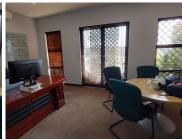

## R8,500,000

WILLEM BOTHA AVENUE | ELDORAIGNE | CENTURION

650 m<sup>2</sup>

650 SQUARE METER OFFICE FOR SALE | WILLEM BOTHA AVENUE | ELDORAIGNE | CENTURION

BACK UP POWER SUPPLY AVAILABLE

The Office for sale is situated at 122 Willem Botha Avenue, in the booming area of Eldoraigne in Centurion. The 650 square meter working space is dived into 2 floors, the ground floor and first floor. The ground floor consists of: a reception area, 7 closed offices, 3 boardrooms, a kitchen, and ablutions.

The first floor consists of: a server room, a storage room, 3 openplan areas, 8 closed offices, a kitchen and ablutions.

The working space features air-conditioning to contribute to enhancing the air quality in the workplace and fibre connectivity for fast and reliable internet access. The working space is fitted with carpeted and tiled flooring and windows with blinds allowing natural light to brighten up the office.