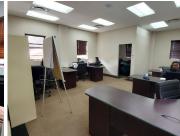

## R8,500,000

WILLEM BOTHA AVENUE | ELDORAIGNE | CENTURION

650 m<sup>2</sup>

650 SQUARE METER OFFICE FOR SALE | WILLEM BOTHA AVENUE | ELDORAIGNE | CENTURION

BACK UP POWER SUPPLY AVAILABLE

The Office for sale is situated at 122 Willem Botha Avenue, in the booming area of Eldoraigne in Centurion. The 650 square meter working space is dived into 2 floors, the ground floor and first floor. The ground floor consists of: a reception area, 7 closed offices, 3 boardrooms, a kitchen, and ablutions.

The first floor consists of: a server room, a storage room, 3 openplan areas, 8 closed offices, a kitchen and ablutions.

The working space features air-conditioning to contribute to enhancing the air quality in the workplace and fibre connectivity for fast and reliable internet access. The working space is fitted with carpeted and tiled flooring and windows with blinds allowing natural light to brighten up the office.