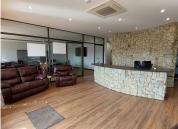

## R8,500,000

WILLEM BOTHA AVENUE | ELDORAIGNE | CENTURION

650 m<sup>2</sup>

650 SQUARE METER OFFICE FOR SALE | WILLEM BOTHA AVENUE | ELDORAIGNE | CENTURION

BACK UP POWER SUPPLY AVAILABLE

The Office for sale is situated at 122 Willem Botha Avenue, in the booming area of Eldoraigne in Centurion. The 650 square meter working space is dived into 2 floors, the ground floor and first floor. The ground floor consists of: a reception area, 7 closed offices, 3 boardrooms, a kitchen, and ablutions.

The first floor consists of: a server room, a storage room, 3 openplan areas, 8 closed offices, a kitchen and ablutions.

The working space features air-conditioning to contribute to enhancing the air quality in the workplace and fibre connectivity for fast and reliable internet access. The working space is fitted with carpeted and tiled flooring and windows with blinds allowing natural light to brighten up the office.