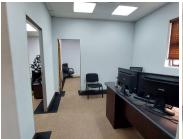

## R8,500,000

WILLEM BOTHA AVENUE | ELDORAIGNE | CENTURION

650 m<sup>2</sup>

650 SQUARE METER OFFICE FOR SALE | WILLEM BOTHA AVENUE | ELDORAIGNE | CENTURION

BACK UP POWER SUPPLY AVAILABLE

The Office for sale is situated at 122 Willem Botha Avenue, in the booming area of Eldoraigne in Centurion. The 650 square meter working space is dived into 2 floors, the ground floor and first floor. The ground floor consists of: a reception area, 7 closed offices, 3 boardrooms, a kitchen, and ablutions.

The first floor consists of: a server room, a storage room, 3 openplan areas, 8 closed offices, a kitchen and ablutions.

The working space features air-conditioning to contribute to enhancing the air quality in the workplace and fibre connectivity for fast and reliable internet access. The working space is fitted with carpeted and tiled flooring and windows with blinds allowing natural light to brighten up the office.