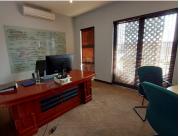

## R8,500,000

WILLEM BOTHA AVENUE | ELDORAIGNE | CENTURION

650 m<sup>2</sup>

650 SQUARE METER OFFICE FOR SALE | WILLEM BOTHA AVENUE | ELDORAIGNE | CENTURION

BACK UP POWER SUPPLY AVAILABLE

The Office for sale is situated at 122 Willem Botha Avenue, in the booming area of Eldoraigne in Centurion. The 650 square meter working space is dived into 2 floors, the ground floor and first floor. The ground floor consists of: a reception area, 7 closed offices, 3 boardrooms, a kitchen, and ablutions.

The first floor consists of: a server room, a storage room, 3 openplan areas, 8 closed offices, a kitchen and ablutions.

The working space features air-conditioning to contribute to enhancing the air quality in the workplace and fibre connectivity for fast and reliable internet access. The working space is fitted with carpeted and tiled flooring and windows with blinds allowing natural light to brighten up the office.