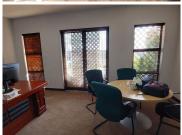

## R8,500,000

WILLEM BOTHA AVENUE | ELDORAIGNE | CENTURION

650 m<sup>2</sup>

650 SQUARE METER OFFICE FOR SALE | WILLEM BOTHA AVENUE | ELDORAIGNE | CENTURION

BACK UP POWER SUPPLY AVAILABLE

The Office for sale is situated at 122 Willem Botha Avenue, in the booming area of Eldoraigne in Centurion. The 650 square meter working space is dived into 2 floors, the ground floor and first floor. The ground floor consists of: a reception area, 7 closed offices, 3 boardrooms, a kitchen, and ablutions.

The first floor consists of: a server room, a storage room, 3 openplan areas, 8 closed offices, a kitchen and ablutions.

The working space features air-conditioning to contribute to enhancing the air quality in the workplace and fibre connectivity for fast and reliable internet access. The working space is fitted with carpeted and tiled flooring and windows with blinds allowing natural light to brighten up the office.