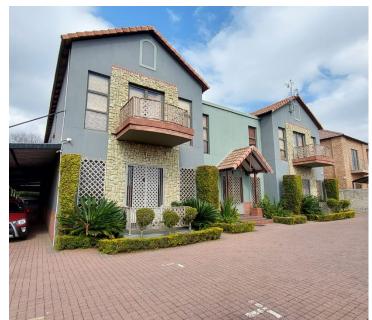

## R8,500,000

WILLEM BOTHA AVENUE | ELDORAIGNE | CENTURION

650 m<sup>2</sup>

650 SQUARE METER OFFICE FOR SALE | WILLEM BOTHA AVENUE | ELDORAIGNE | CENTURION

BACK UP POWER SUPPLY AVAILABLE

The Office for sale is situated at 122 Willem Botha Avenue, in the booming area of Eldoraigne in Centurion. The 650 square meter working space is dived into 2 floors, the ground floor and first floor. The ground floor consists of: a reception area, 7 closed offices, 3 boardrooms, a kitchen, and ablutions.