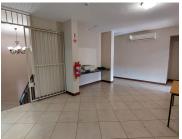

The first floor consists of: a server room, a storage room, 3 openplan areas, 8 closed offices, a kitchen and ablutions.

The working space features air-conditioning to contribute to enhancing the air quality in the workplace and fibre connectivity for fast and reliable internet access. The working space is fitted with carpeted and tiled flooring and windows with blinds allowing natural light to brighten up the office.