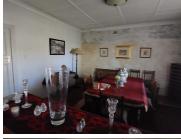

## R3,700,000

JOHANNES DRIVE | HENNOPSPARK | CENTURION

360 m<sup>2</sup>

360 SQUARE METER BUILDING FOR SALE | JOHANNES DRIVE | HENNOPSPARK | CENTURION

The property is situated at 13 Johannes drive, in the bustling light industrial business hub, within the Hennopspark Industrial. The 360 square meter consist of 6 rooms, 2 kitchens and 2 ablutions. The property has a 120 square meter outside shed. The space is fitted with a geyser and stove with an oven. The property is also fitted with back power supply to help keep productivity flowing during load shedding.