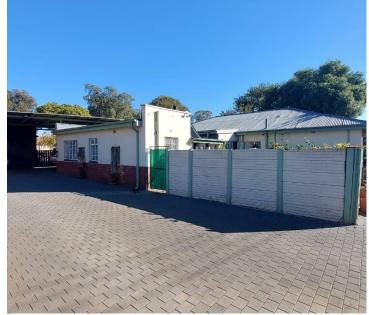

## R3,700,000

JOHANNES DRIVE | HENNOPSPARK | CENTURION

360 m<sup>2</sup>

360 SQUARE METER BUILDING FOR SALE | JOHANNES DRIVE | HENNOPSPARK | CENTURION

The property is situated at 13 Johannes drive, in the bustling light industrial business hub, within the Hennopspark Industrial. The 360 square meter consist of 6 rooms, 2 kitchens and 2 ablutions. The property has a 120 square meter outside shed. The space is fitted with a geyser and stove with an oven. The property is also fitted with back power supply to help keep productivity flowing during load shedding.

This property is conveniently located within proximity of several amenities and businesses hosted within Hennopspark and surrounding suburbs throughout Centurion. These amenities include Makro, Builders Warehouse, Chamberlains, Auto Paint Centre, Centurion Lifestyle Centre and much more. Staff will have easy access to reliable public transport provided by many Gautrain Bus Routes as well as the Centurion Gautrain Station. This light industrial unit has excellent access to the N1 and N14 highways, as well as a network of main arterial routes including Estcourt Avenue and Hendrik Verwoerd Drive.