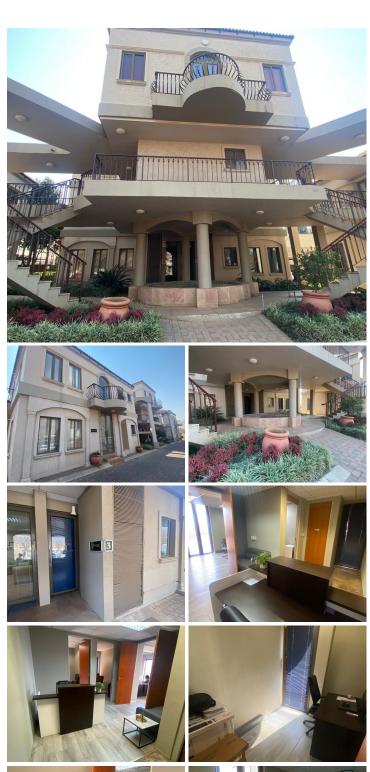

## R822,000

GOLF GARDENS OFFICE PARK| MARCO POLO STREET| HIGHVELD

GOLF GARDENS OFFICE PARK| 76 SQUARE METER COMMERCIAL UNIT FOR SALE MARCO POLO STREET HIGHVELD

Situated on Marco Polo Street you will find a well-established B-Grade Office Park called Golf Gardens, perfectly located in the Centurion node. This newly renovated office component comprises out of a small 70 square meter suite consisting out of a reception area, 3 closed offices, a boardroom facility, an open plan work space and a dedicated kitchen with access to a set of ablutions. The seller has repainted the inside of the unit and installed new laminated flooring also hosting air conditioning, fibre ready connectivity and blinds with great natural light to filter in.