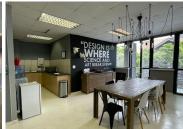

This three-storey office building comprises out ground floor, first floor and second floor. The ground floor has been segmented into a reception area with a spacious open-plan office area, several closed offices, a boardroom room, a kitchen, and a set of male/female ablutions. The first floor has been segmented into a reception area with 2...