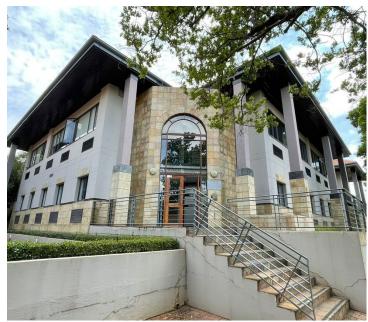

## POA

HIGHGROVE OFFICE PARK | HIGHVELD| CENTRUION

847 m<sup>2</sup>

HIGHGROVE OFFICE PARK| 847 SQUARE METER THREE STOREY OFFICE BUILDING FOR SALE| TEGEL AVENUE| HIGHVELD| CENTURION

Highveld is a bustling commercial business hub located within the thriving Centurion area. This prime office space is ideally situated within Highgrove Office Park which is perfectly located within the well-maintained business hub of Centurion on Tegel Avenue, Highveld. Highgrove Office Park is situated right next to an Engen petrol station offering a Woolworth's food along with a steer and Debonair's Pizza providing the ideal stop to fill up on fuel along with grabbing a quick lunch. Staff will have access to good public transport as Highgrove Office Park is situated on the Gautrain bus route, offering multiple bus stops which are stationed within walking distance of the park.

This three-storey office building comprises out ground floor, first floor and second floor. The ground floor has been segmented into a reception area with a spacious open-plan office area, several closed offices, a boardroom room, a kitchen, and a set of male/female ablutions. The first floor has been segmented into a reception area with 2...