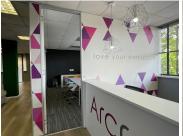

This three-storey office building comprises out ground floor, first floor and second floor. The ground floor has been segmented into a reception area with a spacious open-plan office area, several closed offices, a boardroom room, a kitchen, and a set of male/female ablutions. The first floor has been segmented into a reception area with 2...