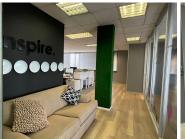

This three-storey office building comprises out ground floor, first floor and second floor. The ground floor has been segmented into a reception area with a spacious open-plan office area, several closed offices, a boardroom room, a kitchen, and a set of male/female ablutions. The first floor has been segmented into a reception area with 2...