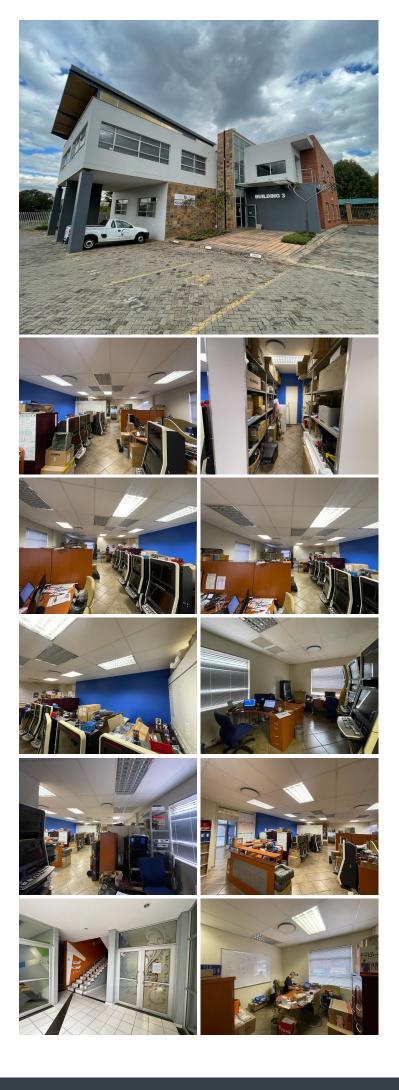

## **200** m<sup>2</sup>

HAZEL CLOSE OFFICE PARK| 200 SQUARE METER OFFICE SPACE FOR SALE | WITCH-HAZEL AVENUE | HIGHVELD

Highveld is a prime commercial business hub located within the popular Centurion area. This ground floor office space is situated within the multi-tenanted Hazel Close Office Park based on Witch-Hazel Avenue within Highveld, Centurion. This neat office space has been segmented into a reception area with 2 closed offices, an open plan work space, a boardroom, a dedicated kitchen area and access to communal ablutions. The office features air conditioning, neat tiled flooring and windows that allow for ample natural light. The office building has been equipped with ready-to-go fibre connections offering ease of convenience for tenants. Hazel Close Office Park has twenty four hour security along with access controlled entrance and exit points. Hazel Close Office Park offers secure tenant and clientele parking which are allocated per unit.