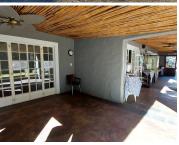

## R4,200,000

CLIFTON AVENUE | LYTTELTON MANOR | CENTURION

534 m<sup>2</sup>

534 SQUARE METER OFFICE FOR SALE | CLIFTON AVENUE | LYTTELTON MANOR | CENTURION

The free-standing property is situated on 19 Clifton Avenue, located in the thriving suburb of Lyttelton Manor in the Centurion area. This B-Grade office building comprises out of a reception area with 6 closed offices, of which 5 of them are tenanted, a kitchens and ablutions. The building features console air conditioning, modern tiled floor and windows that allow for ample natural light. The premises has an entertainment area available offering an outside pizza area overlooking the manicured garden with a pond feature. The property also currently houses a coffee shop ideal for a quick lunch option as well as curating clientele which will enhance exposure within the area.