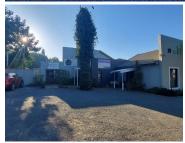

## R4,200,000

CLIFTON AVENUE | LYTTELTON MANOR | CENTURION

534 m<sup>2</sup>

534 SQUARE METER OFFICE FOR SALE | CLIFTON AVENUE | LYTTELTON MANOR | CENTURION

The free-standing property is situated on 19 Clifton Avenue, located in the thriving suburb of Lyttelton Manor in the Centurion area. This B-Grade office building comprises out of a reception area with 6 closed offices, of which 5 of them are tenanted, a kitchens and ablutions. The building features console air conditioning, modern tiled floor and windows that allow for ample natural light. The premises has an entertainment area available offering an outside pizza area overlooking the manicured garden with a pond feature. The property also currently houses a coffee shop ideal for a quick lunch option as well as curating clientele which will enhance exposure within the area.