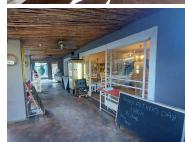

## R4,200,000

CLIFTON AVENUE | LYTTELTON MANOR | CENTURION

534 m<sup>2</sup>

534 SQUARE METER OFFICE FOR SALE | CLIFTON AVENUE | LYTTELTON MANOR | CENTURION

The free-standing property is situated on 19 Clifton Avenue, located in the thriving suburb of Lyttelton Manor in the Centurion area. This B-Grade office building comprises out of a reception area with 6 closed offices, of which 5 of them are tenanted, a kitchens and ablutions. The building features console air conditioning, modern tiled floor and windows that allow for ample natural light. The premises has an entertainment area available offering an outside pizza area overlooking the manicured garden with a pond feature. The property also currently houses a coffee shop ideal for a quick lunch option as well as curating clientele which will enhance exposure within the area.