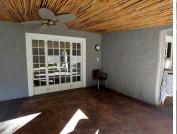

## R4,200,000

CLIFTON AVENUE | LYTTELTON MANOR | CENTURION

534 m<sup>2</sup>

534 SQUARE METER OFFICE FOR SALE | CLIFTON AVENUE | LYTTELTON MANOR | CENTURION

The free-standing property is situated on 19 Clifton Avenue, located in the thriving suburb of Lyttelton Manor in the Centurion area. This B-Grade office building comprises out of a reception area with 6 closed offices, of which 5 of them are tenanted, a kitchens and ablutions. The building features console air conditioning, modern tiled floor and windows that allow for ample natural light. The premises has an entertainment area available offering an outside pizza area overlooking the manicured garden with a pond feature. The property also currently houses a coffee shop ideal for a quick lunch option as well as curating clientele which will enhance exposure within the area.