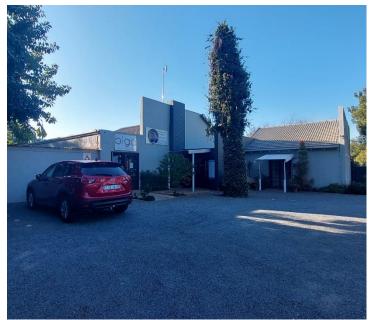

## R4,200,000

CLIFTON AVENUE | LYTTELTON MANOR | CENTURION

534 m<sup>2</sup>

534 SQUARE METER OFFICE FOR SALE | CLIFTON AVENUE | LYTTELTON MANOR | CENTURION

The free-standing property is situated on 19 Clifton Avenue, located in the thriving suburb of Lyttelton Manor in the Centurion area. This B-Grade office building comprises out of a reception area with 6 closed offices, of which 5 of them are tenanted, a kitchens and ablutions. The building features console air conditioning, modern tiled floor and windows that allow for ample natural light. The premises has an entertainment area available offering an outside pizza area overlooking the manicured garden with a pond feature. The property also currently houses a coffee shop ideal for a quick lunch option as well as curating clientele which will enhance exposure within the area.