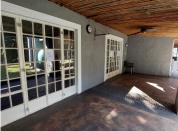

## R4,200,000

CLIFTON AVENUE | LYTTELTON MANOR | CENTURION

534 m<sup>2</sup>

534 SQUARE METER OFFICE FOR SALE | CLIFTON AVENUE | LYTTELTON MANOR | CENTURION

The free-standing property is situated on 19 Clifton Avenue, located in the thriving suburb of Lyttelton Manor in the Centurion area. This B-Grade office building comprises out of a reception area with 6 closed offices, of which 5 of them are tenanted, a kitchens and ablutions. The building features console air conditioning, modern tiled floor and windows that allow for ample natural light. The premises has an entertainment area available offering an outside pizza area overlooking the manicured garden with a pond feature. The property also currently houses a coffee shop ideal for a quick lunch option as well as curating clientele which will enhance exposure within the area.