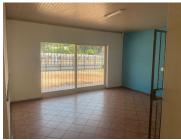

The property presents a 245 square meter working space. This modern commercial office suite comprises out of 2 open-plan office areas, a kitchen and ablutions. It has been fitted with large windows allowing a great amount of sunlight in the office and neatly maintained tiled flooring.