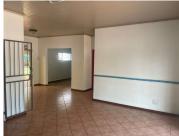

The property presents a 245 square meter working space. This modern commercial office suite comprises out of 2 open-plan office areas, a kitchen and ablutions. It has been fitted with large windows allowing a great amount of sunlight in the office and neatly maintained tiled flooring.