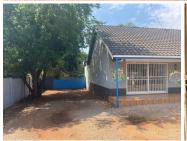

## R1,950,000

RIVER ROAD | LYTTELTON MANOR | CENTURION

110 m<sup>2</sup>

245 SQUARE METER OFFICE FOR SALE | RIVER ROAD | LYTTELTON MANOR | CENTURION

The property is perfectly situated at 110 River Road, located in the thriving area of Lyttelton Manor, Centurion. The property is close to Jean Village Shopping Centre hosting various amenities such as fast food restaurants, grocery stores, sorbet and a petrol station where employees can fill up and be on the move. Centurion Mall is also within close range to the office park as well as other retail outlets, offering tenants and clients some entertainment in the area.

110 River Road is ideally located near the N1 and N14 highway offering great main road exposure, providing excellent signage opportunity.

Sale Price R1,950,000 Ex Vat

Lease Period Available From -

| Floor Size m <sup>2</sup> | 110        | Security         | - |
|---------------------------|------------|------------------|---|
| Parking Bays              | -          | Air Conditioning | - |
| Title                     | -          | Generator        | - |
| Zoning                    | Commercial | Fibre            | - |