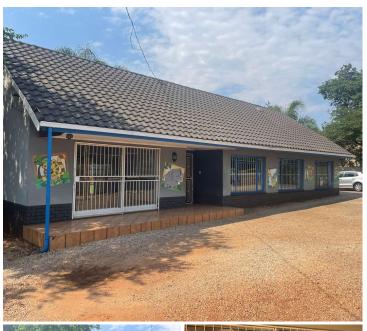

## R1,950,000

RIVER ROAD | LYTTELTON MANOR | CENTURION

110 m<sup>2</sup>

245 SQUARE METER OFFICE FOR SALE | RIVER ROAD | LYTTELTON MANOR | CENTURION

The property is perfectly situated at 110 River Road, located in the thriving area of Lyttelton Manor, Centurion. The property is close to Jean Village Shopping Centre hosting various amenities such as fast food restaurants, grocery stores, sorbet and a petrol station where employees can fill up and be on the move. Centurion Mall is also within close range to the office park as well as other retail outlets, offering tenants and clients some entertainment in the area.

The property presents a 245 square meter working space. This modern commercial office suite comprises out of 2 open-plan office areas, a kitchen and ablutions. It has been fitted with large windows allowing a great amount of sunlight in the office and neatly maintained tiled flooring.

110 River Road is ideally located near the N1 and N14 highway offering great main road exposure, providing excellent signage opportunity.

Sale Price R1,950,000 Ex Vat

Lease Period Available From -

| Floor Size m <sup>2</sup> | 110        | Security         | - |
|---------------------------|------------|------------------|---|
| Parking Bays              | -          | Air Conditioning | - |
| Title                     | -          | Generator        | - |
| Zoning                    | Commercial | Fibre            | - |