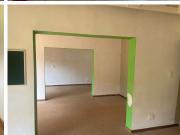

The property presents a 245 square meter working space. This modern commercial office suite comprises out of 2 open-plan office areas, a kitchen and ablutions. It has been fitted with large windows allowing a great amount of sunlight in the office and neatly maintained tiled flooring.