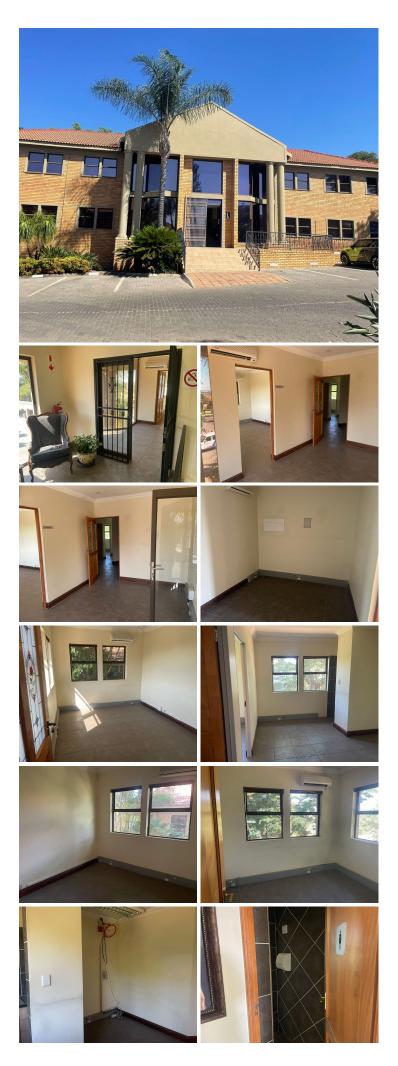

## R750,000

CRYSTAL PARK OFFICE PARK | BASDEN AVENUE | LYTTELTON MANOR | CENTURION

CRYSTAL PARK OFFICE PARK | 85 SQUARE METER OFFICE SPACE FOR SALE | BASDEN AVENUE | LYTTELTON MANOR | CENTURION

Crystal Park Office Park is situated at 249 Basden Avenue, in the well established area of Lyttelton Manor, Centurion. The office comprises out of an 85 square metre space where the layout has been sectioned into a reception area, 2 closed office, a kitchen and communal ablutions. It features air-conditioning to contribute to enhancing the air quality in the workplace and fibre connectivity for fast and reliable internet access. The working space is fitted with tiled flooring and windows with blinds, allowing natural light to brighten up the office.

## Lease Period Available From

| Floor Size m <sup>2</sup> | 85         | Security         | Yes |
|---------------------------|------------|------------------|-----|
| Parking Bays              | -          | Air Conditioning | Yes |
| Title                     | -          | Generator        | -   |
| Zoning                    | Commercial | Fibre            | -   |