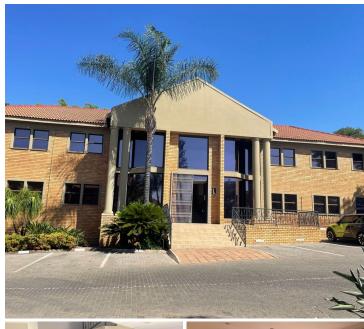

## R6,419,998

CRYSTAL PARK OFFICE PARK | BASDEN DRIVE | LYTTELTON MANOR | CENTURION

535 m<sup>2</sup>

CRYSTAL PARK OFFICE PARK | 535 SQUARE METER OFFICE SPACE FOR SALE | BASDEN AVENUE | LYTTELTON MANOR | CENTURION

Crystal Park Office Park is situated at 249 Basden Avenue, in the well established area of Lyttelton Manor, Centurion. The office comprises out of a 535 square metre space where the layout has been sectioned into a reception area, 18 closed offices, 4 dedicated kitchens and ablutions. It features air-conditioning to contribute to enhancing the air quality in the workplace and fibre connectivity for fast and reliable internet access. The working space is fitted with tiled flooring and windows with blinds, allowing natural light to brighten up the office.