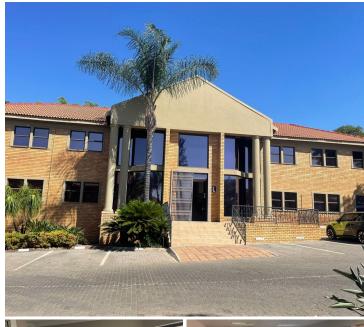

## R6,431,998

CRYSTAL PARK OFFICE PARK | BASDEN DRIVE | LYTTELTON MANOR | CENTURION

536 m<sup>2</sup>

CRYSTAL PARK OFFICE PARK | 536 SQUARE METER OFFICE SPACE FOR SALE | BASDEN AVENUE | LYTTELTON MANOR | CENTURION

Crystal Park Office Park is situated at 249 Basden Avenue, in the well established area of Lyttelton Manor, Centurion. The office comprises out of a 536 square metre space where the layout has been sectioned into a reception area, 6 closed offices, 4 open-plan areas, 2 kitchens and 4 ablutions. It features air-conditioning to contribute to enhancing the air quality in the workplace and fibre connectivity for fast and reliable internet access. The working space is fitted with tiled flooring and windows with blinds, allowing natural light to brighten up the office.