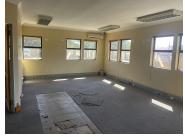

Crystal Park Office Park is situated at 249 Basden Avenue, in the well established area of Lyttelton Manor, Centurion. The office comprises out of a 536 square metre space where the layout has been sectioned into a reception area, 6 closed offices, 4 open-plan areas, 2 kitchens and 4 ablutions. It features air-conditioning to contribute to enhancing the air quality in the workplace and fibre connectivity for fast and reliable internet access. The working space is fitted with tiled flooring and windows with blinds, allowing natural light to brighten up the office.