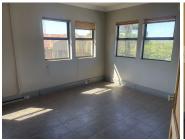

Crystal Park Office Park is situated at 249 Basden Avenue, in the well established area of Lyttelton Manor, Centurion. The office comprises out of a 536 square metre space where the layout has been sectioned into a reception area, 6 closed offices, 4 open-plan areas, 2 kitchens and 4 ablutions. It features air-conditioning to contribute to enhancing the air quality in the workplace and fibre connectivity for fast and reliable internet access. The working space is fitted with tiled flooring and windows with blinds, allowing natural light to brighten up the office.