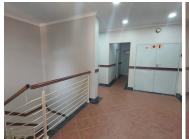

Waterford Court Office Park is situated at 234 Glover Avenue in Lyttelton Manor, Centurion. The whole of block H is 935 square metre unit comprising out of 6 closed offices, of which 4 of those already have tenants. The building has 2 floors, of which each floor has 3 offices. The building has a kitchen and communal ablutions shared among tenants. It features fibre connectivity for fast and reliable internet access. The working space is fitted with carpeted and tiled flooring and windows with blinds, allowing natural light to brighten up the office.

Waterford Court Office Park offers 24- hour security, access controlled entry and exit with access cards that are charged at a once off fee. There are 30 covered parking bays at an extra cost. The property is perfectly positioned so that it has outstanding signage possibilities and exceptional main road exposure, which is a cost-effective approach to communicate your brand's personality and identity to the public.