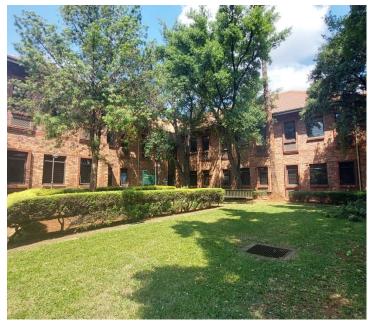

Waterford Court Office Park is situated at 234 Glover Avenue in Lyttelton Manor, Centurion. The whole of block H is 935 square metre unit comprising out of 6 closed offices, of which 4 of those already have tenants. The building has 2 floors, of which each floor has 3 offices. The building has a kitchen and communal ablutions shared among tenants. It features fibre connectivity for fast and reliable internet access. The working space is fitted with carpeted and tiled flooring and windows with blinds, allowing natural light to brighten up the office.

Waterford Court Office Park offers 24- hour security, access controlled entry and exit with access cards that are charged at a once off fee. There are 30 covered parking bays at an extra cost. The property is perfectly positioned so that it has outstanding signage possibilities and exceptional main road exposure, which is a cost-effective approach to communicate your brand's personality and identity to the public.