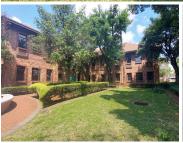

Waterford Court Office Park is situated at 234 Glover Avenue in Lyttelton Manor, Centurion. The whole of block H is 935 square metre unit comprising out of 6 closed offices, of which 4 of those already have tenants. The building has 2 floors, of which each floor has 3 offices. The building has a kitchen and communal ablutions shared among tenants. It features fibre connectivity for fast and reliable internet access. The working space is fitted with carpeted and tiled flooring and windows with blinds, allowing natural light to brighten up the office.

Waterford Court Office Park offers 24- hour security, access controlled entry and exit with access cards that are charged at a once off fee. There are 30 covered parking bays at an extra cost. The property is perfectly positioned so that it has outstanding signage possibilities and exceptional main road exposure, which is a cost-effective approach to communicate your brand's personality and identity to the public.