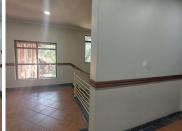

Waterford Court Office Park is situated at 234 Glover Avenue in Lyttelton Manor, Centurion. The whole of block H is 935 square metre unit comprising out of 6 closed offices, of which 4 of those already have tenants. The building has 2 floors, of which each floor has 3 offices. The building has a kitchen and communal ablutions shared among tenants. It features fibre connectivity for fast and reliable internet access. The working space is fitted with carpeted and tiled flooring and windows with blinds, allowing natural light to brighten up the office.

Waterford Court Office Park offers 24- hour security, access controlled entry and exit with access cards that are charged at a once off fee. There are 30 covered parking bays at an extra cost. The property is perfectly positioned so that it has outstanding signage possibilities and exceptional main road exposure, which is a cost-effective approach to communicate your brand's personality and identity to the public.