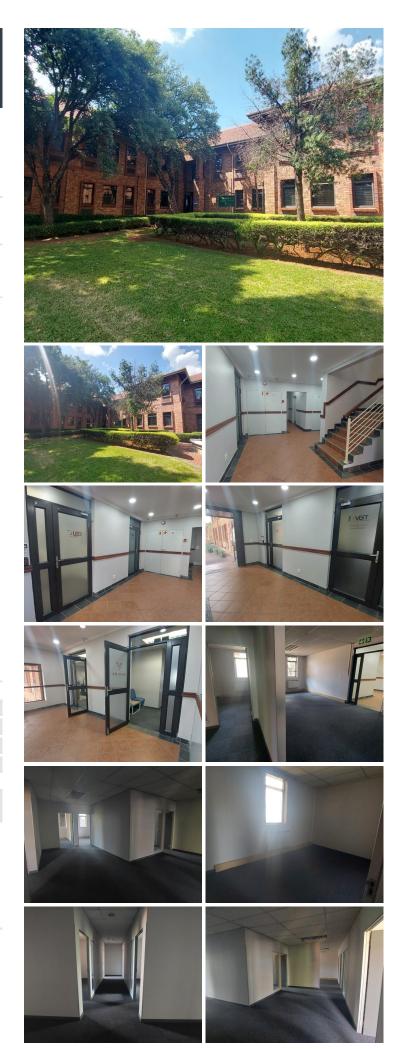

## 🐔 1028 m²

WATERFORD COURT OFFICE PARK | 1,028 SQUARE METER OFFICE FOR SALE | GLOVER AVENUE | LYTTELTON MANOR | CENTURION

Waterford Court Office Park is situated at 234 Glover Avenue in Lyttelton Manor, Centurion. The whole of block I is 1,028 square metre comprising out of 6 closed offices, of which 5 of those already have tenants. The building has 2 floors, of which each floor has 3 offices. The building has a kitchen and communal ablutions shared among tenants. It features fibre connectivity for fast and reliable internet access. The working space is fitted with carpeted and tiled flooring and windows with blinds, allowing natural light to brighten up the office.

Waterford Court Office Park offers 24- hour security, access controlled entry and exit with access cards that are charged at a once off fee. There are 30 covered parking bays at an extra cost. The property is perfectly positioned so that it has outstanding signage possibilities and exceptional main road exposure, which is a cost-effective approach to communicate your brand's personality and identity to the public.