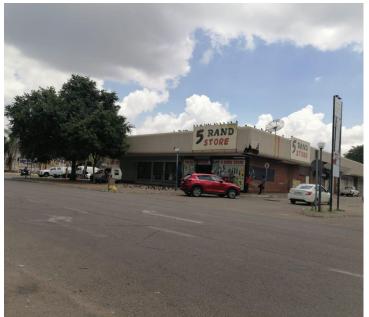

## R5,200,000

434 SQM RETAIL BUILDING FOR SALE IN LYTTELTON MANOR - RAPALLO BUILDING, 103 CANTONMENTS ROAD

434 m<sup>2</sup>

COMMERCIAL BUILDING FOR SALE IN THE WELL-KNOWN BUSINESS HUB OF LYTTELTON MANOR WITH GREAT POTENTIAL.

Situated at 103 Cantonments Road you will find the well-developed Rapallo Building based within close proximity of major amenities. This includes Lyttleton Police Station, Highlands Shopping Centre, Lyttelton Shopping Centre, Jean Crossing, Netcare Unitas Hospital, several take-away establishments, restaurants and much more. The property has excellent access to the N1 or N14 highways along with multiple other main roads and freeways. Staff will have easy access to the Centurion Gautrain Station along with multiple bus stops providing good public transport.

Comprising out of a spacious 434 square meters, this multitenanted building is partitioned into 3 retail shops including a restaurant space and offices being a double volume building. It offers air conditioning units, fibre installed connectivity ample street parking as well as parking at the back of the building and basement parking, a backup power supply, 24H security, several ablutions and kitchens as well as plenty of extras on the property. The restaurant is...