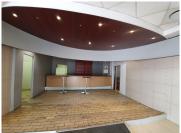

Comprising out of a spacious 434 square meters, this multitenanted building is partitioned into 3 retail shops including a restaurant space and offices being a double volume building. It offers air conditioning units, fibre installed connectivity ample street parking as well as parking at the back of the building and basement parking, a backup power supply, 24H security, several ablutions and kitchens as well as plenty of extras on the property. The restaurant is...