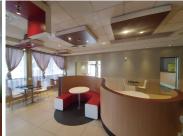

Comprising out of a spacious 434 square meters, this multitenanted building is partitioned into 3 retail shops including a restaurant space and offices being a double volume building. It offers air conditioning units, fibre installed connectivity ample street parking as well as parking at the back of the building and basement parking, a backup power supply, 24H security, several ablutions and kitchens as well as plenty of extras on the property. The restaurant is...