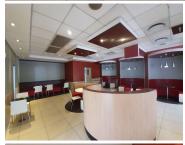

Comprising out of a spacious 434 square meters, this multitenanted building is partitioned into 3 retail shops including a restaurant space and offices being a double volume building. It offers air conditioning units, fibre installed connectivity ample street parking as well as parking at the back of the building and basement parking, a backup power supply, 24H security, several ablutions and kitchens as well as plenty of extras on the property. The restaurant is...