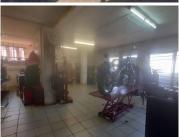

## R2,500,000

BOTHA AVENUE | LYTTELTON MANOR | CENTURION

451 m<sup>2</sup>

451 SQUARE METER RETAIL SPACE FOR SALE ON BOTHA AVENUE | LYTTELTON MANOR | CENTURION

This Commercial Retail space is situated at 2 Botha Avenue, based in Lyttelton Manor. This spacious 451 square metre retail space has 3 standings. One has a big open-plan area, 3 closed offices, a display area, 2 storage rooms, a kitchen and ablutions with a shower. The second area is a workshop space with an on-suite kitchen and bathroom. And the third place is situated on the ground and first floor. It features air-conditioning to contribute to enhancing the air quality in the workplace and fibre connectivity for fast and reliable internet access. The working space is fitted with tiled flooring and windows with blinds allowing natural light to brighten up the office.