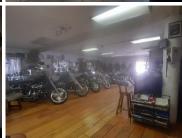

## R2,500,000

BOTHA AVENUE | LYTTELTON MANOR | CENTURION

451 m<sup>2</sup>

451 SQUARE METER RETAIL SPACE FOR SALE ON BOTHA AVENUE | LYTTELTON MANOR | CENTURION

This Commercial Retail space is situated at 2 Botha Avenue, based in Lyttelton Manor. This spacious 451 square metre retail space has 3 standings. One has a big open-plan area, 3 closed offices, a display area, 2 storage rooms, a kitchen and ablutions with a shower. The second area is a workshop space with an on-suite kitchen and bathroom. And the third place is situated on the ground and first floor. It features air-conditioning to contribute to enhancing the air quality in the workplace and fibre connectivity for fast and reliable internet access. The working space is fitted with tiled flooring and windows with blinds allowing natural light to brighten up the office.