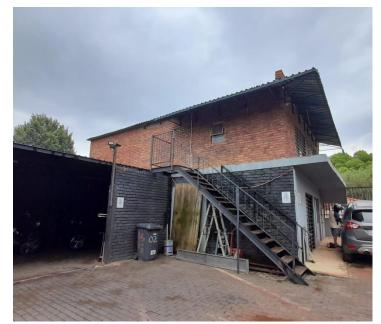

## R2,500,000

BOTHA AVENUE | LYTTELTON MANOR | CENTURION

451 m<sup>2</sup>

451 SQUARE METER RETAIL SPACE FOR SALE ON BOTHA AVENUE | LYTTELTON MANOR | CENTURION

This Commercial Retail space is situated at 2 Botha Avenue, based in Lyttelton Manor. This spacious 451 square metre retail space has 3 standings. One has a big open-plan area, 3 closed offices, a display area, 2 storage rooms, a kitchen and ablutions with a shower. The second area is a workshop space with an on-suite kitchen and bathroom. And the third place is situated on the ground and first floor. It features air-conditioning to contribute to enhancing the air quality in the workplace and fibre connectivity for fast and reliable internet access. The working space is fitted with tiled flooring and windows with blinds allowing natural light to brighten up the office.