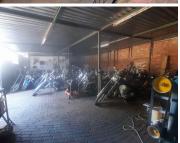

## R2,500,000

BOTHA AVENUE | LYTTELTON MANOR | CENTURION

451 m<sup>2</sup>

451 SQUARE METER RETAIL SPACE FOR SALE ON BOTHA AVENUE | LYTTELTON MANOR | CENTURION

This Commercial Retail space is situated at 2 Botha Avenue, based in Lyttelton Manor. This spacious 451 square metre retail space has 3 standings. One has a big open-plan area, 3 closed offices, a display area, 2 storage rooms, a kitchen and ablutions with a shower. The second area is a workshop space with an on-suite kitchen and bathroom. And the third place is situated on the ground and first floor. It features air-conditioning to contribute to enhancing the air quality in the workplace and fibre connectivity for fast and reliable internet access. The working space is fitted with tiled flooring and windows with blinds allowing natural light to brighten up the office.