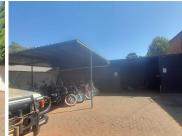

## R2,500,000

BOTHA AVENUE | LYTTELTON MANOR | CENTURION

451 m<sup>2</sup>

451 SQUARE METER RETAIL SPACE FOR SALE ON BOTHA AVENUE | LYTTELTON MANOR | CENTURION

This Commercial Retail space is situated at 2 Botha Avenue, based in Lyttelton Manor. This spacious 451 square metre retail space has 3 standings. One has a big open-plan area, 3 closed offices, a display area, 2 storage rooms, a kitchen and ablutions with a shower. The second area is a workshop space with an on-suite kitchen and bathroom. And the third place is situated on the ground and first floor. It features air-conditioning to contribute to enhancing the air quality in the workplace and fibre connectivity for fast and reliable internet access. The working space is fitted with tiled flooring and windows with blinds allowing natural light to brighten up the office.

The retail space is in close quarters to a variety of amenities such as Checkers, several guesthouses and hotels, eateries and more. There is easy access to the N14, N1 and R21 highways, providing a great travelling experience to surrounding suburbs. There is great access to ample public transportation services stationed within close proximity of the premises, being convenient...