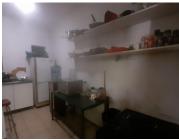

## R2,500,000

BOTHA AVENUE | LYTTELTON MANOR | CENTURION

451 m<sup>2</sup>

451 SQUARE METER RETAIL SPACE FOR SALE ON BOTHA AVENUE | LYTTELTON MANOR | CENTURION

This Commercial Retail space is situated at 2 Botha Avenue, based in Lyttelton Manor. This spacious 451 square metre retail space has 3 standings. One has a big open-plan area, 3 closed offices, a display area, 2 storage rooms, a kitchen and ablutions with a shower. The second area is a workshop space with an on-suite kitchen and bathroom. And the third place is situated on the ground and first floor. It features air-conditioning to contribute to enhancing the air quality in the workplace and fibre connectivity for fast and reliable internet access. The working space is fitted with tiled flooring and windows with blinds allowing natural light to brighten up the office.