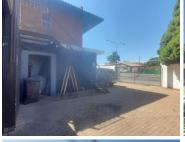

## R2,500,000

BOTHA AVENUE | LYTTELTON MANOR | CENTURION

451 m<sup>2</sup>

451 SQUARE METER RETAIL SPACE FOR SALE ON BOTHA AVENUE | LYTTELTON MANOR | CENTURION

This Commercial Retail space is situated at 2 Botha Avenue, based in Lyttelton Manor. This spacious 451 square metre retail space has 3 standings. One has a big open-plan area, 3 closed offices, a display area, 2 storage rooms, a kitchen and ablutions with a shower. The second area is a workshop space with an on-suite kitchen and bathroom. And the third place is situated on the ground and first floor. It features air-conditioning to contribute to enhancing the air quality in the workplace and fibre connectivity for fast and reliable internet access. The working space is fitted with tiled flooring and windows with blinds allowing natural light to brighten up the office.

The retail space is in close quarters to a variety of amenities such as Checkers, several guesthouses and hotels, eateries and more. There is easy access to the N14, N1 and R21 highways, providing a great travelling experience to surrounding suburbs. There is great access to ample public transportation services stationed within close proximity of the premises, being convenient...