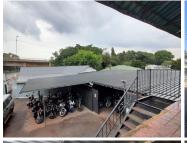

## R2,500,000

BOTHA AVENUE | LYTTELTON MANOR | CENTURION

451 m<sup>2</sup>

451 SQUARE METER RETAIL SPACE FOR SALE ON BOTHA AVENUE | LYTTELTON MANOR | CENTURION

This Commercial Retail space is situated at 2 Botha Avenue, based in Lyttelton Manor. This spacious 451 square metre retail space has 3 standings. One has a big open-plan area, 3 closed offices, a display area, 2 storage rooms, a kitchen and ablutions with a shower. The second area is a workshop space with an on-suite kitchen and bathroom. And the third place is situated on the ground and first floor. It features air-conditioning to contribute to enhancing the air quality in the workplace and fibre connectivity for fast and reliable internet access. The working space is fitted with tiled flooring and windows with blinds allowing natural light to brighten up the office.