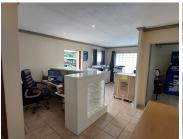

## R2,999,000

PANORAMA ROAD | ROOIHUISKRAAL | CENTURION

405 m<sup>2</sup>

405 SQUARE METER PROPERTY FOR SALE | PANORAMA ROAD | ROOIHUISKRAAL | CENTURION

The space for sale is situated on 124 Panorama Road, located in the bustling suburb of Rooihuiskraal, Centurion. Rooihuiskraal is situated in the South West of Centurion. This spacious 405 square meter is 3 different buildings. The 1st building consists of a reception area, 2 closed offices and ablutions. The 2nd building office suite comprises out of a reception area, 3 closed office components, a kitchen and ablutions. Then the 3rd building consists of 2 closed offices, an open-plan office, a kitchen and ablutions. The buildings feature air-conditioning to contribute to enhancing the air quality in the workplace and fibre connectivity for fast and reliable internet access. The working space is fitted with tiled flooring and windows with blinds, allowing natural light to brighten up the office. There is a Wendy house within the property for storage.