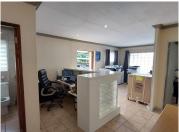

## R2,999,000

PANORAMA ROAD | ROOIHUISKRAAL | CENTURION

405 m<sup>2</sup>

405 SQUARE METER PROPERTY FOR SALE | PANORAMA ROAD | ROOIHUISKRAAL | CENTURION

The space for sale is situated on 124 Panorama Road, located in the bustling suburb of Rooihuiskraal, Centurion. Rooihuiskraal is situated in the South West of Centurion. This spacious 405 square meter is 3 different buildings. The 1st building consists of a reception area, 2 closed offices and ablutions. The 2nd building office suite comprises out of a reception area, 3 closed office components, a kitchen and ablutions. Then the 3rd building consists of 2 closed offices, an open-plan office, a kitchen and ablutions. The buildings feature air-conditioning to contribute to enhancing the air quality in the workplace and fibre connectivity for fast and reliable internet access. The working space is fitted with tiled flooring and windows with blinds, allowing natural light to brighten up the office. There is a Wendy house within the property for storage.