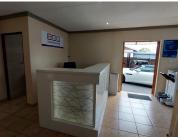

## R2,999,000

PANORAMA ROAD | ROOIHUISKRAAL | CENTURION

405 m<sup>2</sup>

405 SQUARE METER PROPERTY FOR SALE | PANORAMA ROAD | ROOIHUISKRAAL | CENTURION

The space for sale is situated on 124 Panorama Road, located in the bustling suburb of Rooihuiskraal, Centurion. Rooihuiskraal is situated in the South West of Centurion. This spacious 405 square meter is 3 different buildings. The 1st building consists of a reception area, 2 closed offices and ablutions. The 2nd building office suite comprises out of a reception area, 3 closed office components, a kitchen and ablutions. Then the 3rd building consists of 2 closed offices, an open-plan office, a kitchen and ablutions. The buildings feature air-conditioning to contribute to enhancing the air quality in the workplace and fibre connectivity for fast and reliable internet access. The working space is fitted with tiled flooring and windows with blinds, allowing natural light to brighten up the office. There is a Wendy house within the property for storage.