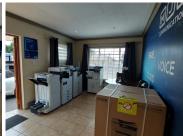

## R2,999,000

PANORAMA ROAD | ROOIHUISKRAAL | CENTURION

405 m<sup>2</sup>

405 SQUARE METER PROPERTY FOR SALE | PANORAMA ROAD | ROOIHUISKRAAL | CENTURION

The space for sale is situated on 124 Panorama Road, located in the bustling suburb of Rooihuiskraal, Centurion. Rooihuiskraal is situated in the South West of Centurion. This spacious 405 square meter is 3 different buildings. The 1st building consists of a reception area, 2 closed offices and ablutions. The 2nd building office suite comprises out of a reception area, 3 closed office components, a kitchen and ablutions. Then the 3rd building consists of 2 closed offices, an open-plan office, a kitchen and ablutions. The buildings feature air-conditioning to contribute to enhancing the air quality in the workplace and fibre connectivity for fast and reliable internet access. The working space is fitted with tiled flooring and windows with blinds, allowing natural light to brighten up the office. There is a Wendy house within the property for storage.