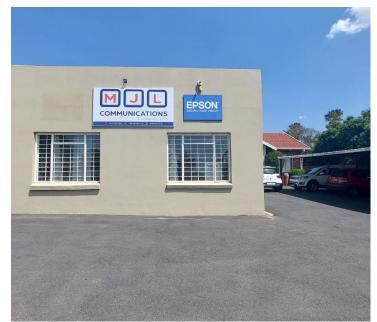

## R2,999,000

PANORAMA ROAD | ROOIHUISKRAAL | CENTURION

405 m<sup>2</sup>

405 SQUARE METER PROPERTY FOR SALE | PANORAMA ROAD | ROOIHUISKRAAL | CENTURION

The space for sale is situated on 124 Panorama Road, located in the bustling suburb of Rooihuiskraal, Centurion. Rooihuiskraal is situated in the South West of Centurion. This spacious 405 square meter is 3 different buildings. The 1st building consists of a reception area, 2 closed offices and ablutions. The 2nd building office suite comprises out of a reception area, 3 closed office components, a kitchen and ablutions. Then the 3rd building consists of 2 closed offices, an open-plan office, a kitchen and ablutions. The buildings feature air-conditioning to contribute to enhancing the air quality in the workplace and fibre connectivity for fast and reliable internet access. The working space is fitted with tiled flooring and windows with blinds, allowing natural light to brighten up the office. There is a Wendy house within the property for storage.