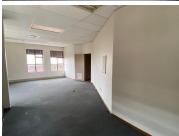

Comprising out of a 101 square meter office suite, this space consists of a reception area, 1 open place work space, 1 boardroom, a dedicated wooden finished kitchen and communal ablutions facilities. The office suite features neatly laminated flooring, blinds, fibre connectivity and central air-conditioning. It is stationed within the same building as well-known companies known as Discovery, Coongoti and many more.