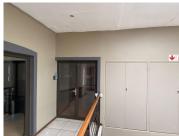

Comprising out of a 101 square meter office suite, this space consists of a reception area, 1 open place work space, 1 boardroom, a dedicated wooden finished kitchen and communal ablutions facilities. The office suite features neatly laminated flooring, blinds, fibre connectivity and central air-conditioning. It is stationed within the same building as well-known companies known as Discovery, Coongoti and many more.