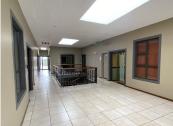

Comprising out of a 101 square meter office suite, this space consists of a reception area, 1 open place work space, 1 boardroom, a dedicated wooden finished kitchen and communal ablutions facilities. The office suite features neatly laminated flooring, blinds, fibre connectivity and central air-conditioning. It is stationed within the same building as well-known companies known as Discovery, Coongoti and many more.