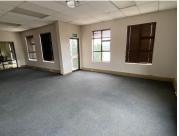

Comprising out of a 101 square meter office suite, this space consists of a reception area, 1 open place work space, 1 boardroom, a dedicated wooden finished kitchen and communal ablutions facilities. The office suite features neatly laminated flooring, blinds, fibre connectivity and central air-conditioning. It is stationed within the same building as well-known companies known as Discovery, Coongoti and many more.