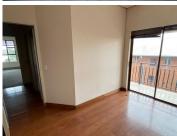

Comprising out of a 101 square meter office suite, this space consists of a reception area, 1 open place work space, 1 boardroom, a dedicated wooden finished kitchen and communal ablutions facilities. The office suite features neatly laminated flooring, blinds, fibre connectivity and central air-conditioning. It is stationed within the same building as well-known companies known as Discovery, Coongoti and many more.