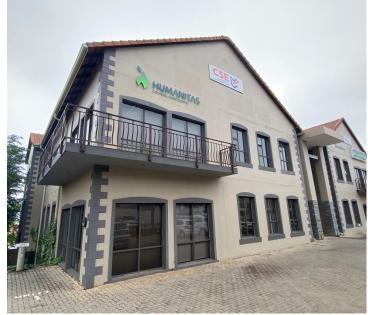

This Commercial Office is situated on 12 Victoria Link within the well-established business hub of Route 21 Business Park, Centurion. The park is in close quarters from Irene Village Mall hosting a variety of amenities such as grocery stores, restaurants, bank facilities and much more. If employees want to escape from the office and step into nature Rietvlei Dam is close by. The Engen Garage is situated just outside the park allowing employees to fill up and be on the move to their next destination.

Comprising out of a 101 square meter office suite, this space consists of a reception area, 1 open place work space, 1 boardroom, a dedicated wooden finished kitchen and communal ablutions facilities. The office suite features neatly laminated flooring, blinds, fibre connectivity and central air-conditioning. It is stationed within the same building as well-known companies known as Discovery, Coongoti and many more.