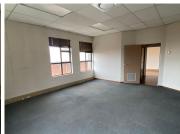

Comprising out of a 101 square meter office suite, this space consists of a reception area, 1 open place work space, 1 boardroom, a dedicated wooden finished kitchen and communal ablutions facilities. The office suite features neatly laminated flooring, blinds, fibre connectivity and central air-conditioning. It is stationed within the same building as well-known companies known as Discovery, Coongoti and many more.