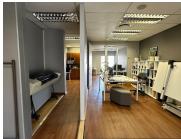

Route 21 Business Park is a prime commercial pocket located within the popular Irene, Centurion area. This unit is situated within a multi-tenanted Regency Pavilion based on Victoria Link street in Route 21 Business park in Irene, Centurion. This office space consists out of a reception area, a closed office component, an open plan works space, a dedicated kitchen area with access to a set of ablutions. This unit is equipped with centralized air conditioning units, carpet and tiled floors, blinds with ample windows that provide good natural light, fibre installed connectivity and neat fittings and fixtures.

Route 21 Business Park offers twenty-four hour security, access controlled entrance and exit points with an on site guard house. Route 21 Business Park showcases neatly maintained gardens and landscaping that provides a serene corporate environment. This building has dedicated 1 open parking bay, 1 shaded parking bay and 3 basement parking bays for tenants and clientele use at an additional cost. Route 21...