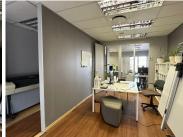

Route 21 Business Park is a prime commercial pocket located within the popular Irene, Centurion area. This unit is situated within a multi-tenanted Regency Pavilion based on Victoria Link street in Route 21 Business park in Irene, Centurion. This office space consists out of a reception area, a closed office component, an open plan works space, a dedicated kitchen area with access to a set of ablutions. This unit is equipped with centralized air conditioning units, carpet and tiled floors, blinds with ample windows that provide good natural light, fibre installed connectivity and neat fittings and fixtures.

Route 21 Business Park offers twenty-four hour security, access controlled entrance and exit points with an on site guard house. Route 21 Business Park showcases neatly maintained gardens and landscaping that provides a serene corporate environment. This building has dedicated 1 open parking bay, 1 shaded parking bay and 3 basement parking bays for tenants and clientele use at an additional cost. Route 21...