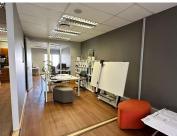

Route 21 Business Park is a prime commercial pocket located within the popular Irene, Centurion area. This unit is situated within a multi-tenanted Regency Pavilion based on Victoria Link street in Route 21 Business park in Irene, Centurion. This office space consists out of a reception area, a closed office component, an open plan works space, a dedicated kitchen area with access to a set of ablutions. This unit is equipped with centralized air conditioning units, carpet and tiled floors, blinds with ample windows that provide good natural light, fibre installed connectivity and neat fittings and fixtures.

Route 21 Business Park offers twenty-four hour security, access controlled entrance and exit points with an on site guard house. Route 21 Business Park showcases neatly maintained gardens and landscaping that provides a serene corporate environment. This building has dedicated 1 open parking bay, 1 shaded parking bay and 3 basement parking bays for tenants and clientele use at an additional cost. Route 21...