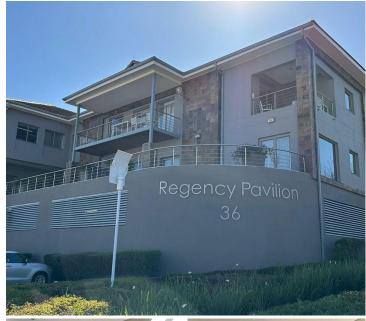

## R1,275,000

ROUTE 21 BUSINESS PARK | REGENCY PAVILION | VICTORIA LINK | IRENE | CENTURION

130 m<sup>2</sup>

ROUTE 21 BUSINESS PARK | 130 SQUARE METER OFFICE SPACE FOR SALE | REGENCY PAVILION | VICTORIA LINK | IRENE | CENTURION

Route 21 Business Park is a prime commercial pocket located within the popular Irene, Centurion area. This unit is situated within a multi-tenanted Regency Pavilion based on Victoria Link street in Route 21 Business park in Irene, Centurion. This office space consists out of a reception area, a closed office component, an open plan works space, a dedicated kitchen area with access to a set of ablutions. This unit is equipped with centralized air conditioning units, carpet and tiled floors, blinds with ample windows that provide good natural light, fibre installed connectivity and neat fittings and fixtures.