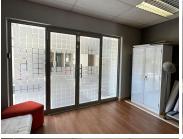

Route 21 Business Park is a prime commercial pocket located within the popular Irene, Centurion area. This unit is situated within a multi-tenanted Regency Pavilion based on Victoria Link street in Route 21 Business park in Irene, Centurion. This office space consists out of a reception area, a closed office component, an open plan works space, a dedicated kitchen area with access to a set of ablutions. This unit is equipped with centralized air conditioning units, carpet and tiled floors, blinds with ample windows that provide good natural light, fibre installed connectivity and neat fittings and fixtures.

Route 21 Business Park offers twenty-four hour security, access controlled entrance and exit points with an on site guard house. Route 21 Business Park showcases neatly maintained gardens and landscaping that provides a serene corporate environment. This building has dedicated 1 open parking bay, 1 shaded parking bay and 3 basement parking bays for tenants and clientele use at an additional cost. Route 21...