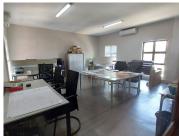

## R6,100,000

ROUTE 21 BUSINESS PARK | VICEROY LINK | IRENE | CENTURION

530 m<sup>2</sup>

ROUTE 21 BUSINESS PARK | 530 SQUARE METER OFFICE SPACE FOR SALE | VICEROY LINK | IRENE | CENTURION

Route 21 Business Park is a prime commercial pocket located within the popular Irene, Centurion area. This office space is situated within a multi-tenanted commercial office building based on Viceroy Link within Route 21 Business Park based in Irene, Centurion. This ground floor and first floor office space consists out of 14 closed office components, a dedicated kitchen area with access to 3 sets of ablutions. This modern office is equipped with air conditioning, windows that allow natural light to filter in, neat tiled flooring, fibre installed connectivity and neat fittings and fixtures.