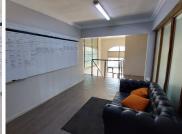

## R6,100,000

ROUTE 21 BUSINESS PARK | VICEROY LINK | IRENE | CENTURION

530 m<sup>2</sup>

ROUTE 21 BUSINESS PARK | 530 SQUARE METER OFFICE SPACE FOR SALE | VICEROY LINK | IRENE | CENTURION

Route 21 Business Park is a prime commercial pocket located within the popular Irene, Centurion area. This office space is situated within a multi-tenanted commercial office building based on Viceroy Link within Route 21 Business Park based in Irene, Centurion. This ground floor and first floor office space consists out of 14 closed office components, a dedicated kitchen area with access to 3 sets of ablutions. This modern office is equipped with air conditioning, windows that allow natural light to filter in, neat tiled flooring, fibre installed connectivity and neat fittings and fixtures.