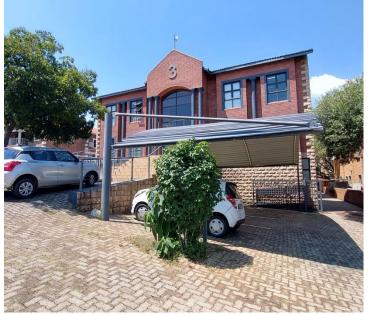

## R6,100,000

ROUTE 21 BUSINESS PARK | VICEROY LINK | IRENE | CENTURION

530 m<sup>2</sup>

ROUTE 21 BUSINESS PARK | 530 SQUARE METER OFFICE SPACE FOR SALE | VICEROY LINK | IRENE | CENTURION

Route 21 Business Park is a prime commercial pocket located within the popular Irene, Centurion area. This office space is situated within a multi-tenanted commercial office building based on Viceroy Link within Route 21 Business Park based in Irene, Centurion. This ground floor and first floor office space consists out of 14 closed office components, a dedicated kitchen area with access to 3 sets of ablutions. This modern office is equipped with air conditioning, windows that allow natural light to filter in, neat tiled flooring, fibre installed connectivity and neat fittings and fixtures.

Route 21 Business Park offers twenty-four hour security, access controlled entrance and exit points. This building has dedicated parking options for tenants which includes open parking bays, shade net parking bays and basement parking bays that will be available at an additional cost. Route 21 Business Park has neatly maintained gardens and landscaping. Route 21 Business Park is home to two coffee shops that are ideal for informal meetings or a...