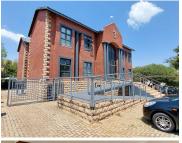

## R6,100,000

ROUTE 21 BUSINESS PARK | VICEROY LINK | IRENE | CENTURION

530 m<sup>2</sup>

ROUTE 21 BUSINESS PARK | 530 SQUARE METER OFFICE SPACE FOR SALE | VICEROY LINK | IRENE | CENTURION

Route 21 Business Park is a prime commercial pocket located within the popular Irene, Centurion area. This office space is situated within a multi-tenanted commercial office building based on Viceroy Link within Route 21 Business Park based in Irene, Centurion. This ground floor and first floor office space consists out of 14 closed office components, a dedicated kitchen area with access to 3 sets of ablutions. This modern office is equipped with air conditioning, windows that allow natural light to filter in, neat tiled flooring, fibre installed connectivity and neat fittings and fixtures.

Route 21 Business Park offers twenty-four hour security, access controlled entrance and exit points. This building has dedicated parking options for tenants which includes open parking bays, shade net parking bays and basement parking bays that will be available at an additional cost. Route 21 Business Park has neatly maintained gardens and landscaping. Route 21 Business Park is home to two coffee shops that are ideal for informal meetings or a...