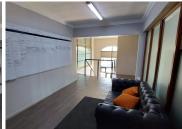

## R6,100,000

ROUTE 21 BUSINESS PARK | VICEROY LINK | IRENE | CENTURION

530 m<sup>2</sup>

ROUTE 21 BUSINESS PARK | 530 SQUARE METER OFFICE SPACE FOR SALE | VICEROY LINK | IRENE | CENTURION

Route 21 Business Park is a prime commercial pocket located within the popular Irene, Centurion area. This office space is situated within a multi-tenanted commercial office building based on Viceroy Link within Route 21 Business Park based in Irene, Centurion. This ground floor and first floor office space consists out of 14 closed office components, a dedicated kitchen area with access to 3 sets of ablutions. This modern office is equipped with air conditioning, windows that allow natural light to filter in, neat tiled flooring, fibre installed connectivity and neat fittings and fixtures.

Route 21 Business Park offers twenty-four hour security, access controlled entrance and exit points. This building has dedicated parking options for tenants which includes open parking bays, shade net parking bays and basement parking bays that will be available at an additional cost. Route 21 Business Park has neatly maintained gardens and landscaping. Route 21 Business Park is home to two coffee shops that are ideal for informal meetings or a...