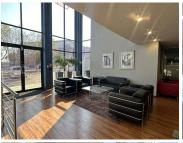

The double storey office building comprises out of a reception area complete with several closed offices, multiple open-plan office areas, 2 boardrooms to facilitate general meetings. Additionally, the office space features neat finishes and fixtures which includes central air conditioning, neat flooring and windows with blinds that allow natural light to filter through. Route 21 Business Park has equipped this office building with ready-to-go fibre connections as well as a backup power option, convenient in case of power outages.