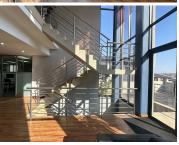

The double storey office building comprises out of a reception area complete with several closed offices, multiple open-plan office areas, 2 boardrooms to facilitate general meetings. Additionally, the office space features neat finishes and fixtures which includes central air conditioning, neat flooring and windows with blinds that allow natural light to filter through. Route 21 Business Park has equipped this office building with ready-to-go fibre connections as well as a backup power option, convenient in case of power outages.