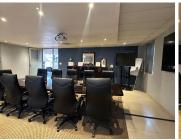

The double storey office building comprises out of a reception area complete with several closed offices, multiple open-plan office areas, 2 boardrooms to facilitate general meetings. Additionally, the office space features neat finishes and fixtures which includes central air conditioning, neat flooring and windows with blinds that allow natural light to filter through. Route 21 Business Park has equipped this office building with ready-to-go fibre connections as well as a backup power option, convenient in case of power outages.