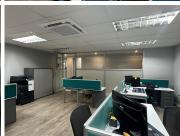

The double storey office building comprises out of a reception area complete with several closed offices, multiple open-plan office areas, 2 boardrooms to facilitate general meetings. Additionally, the office space features neat finishes and fixtures which includes central air conditioning, neat flooring and windows with blinds that allow natural light to filter through. Route 21 Business Park has equipped this office building with ready-to-go fibre connections as well as a backup power option, convenient in case of power outages.