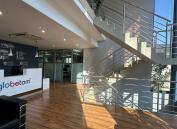

The double storey office building comprises out of a reception area complete with several closed offices, multiple open-plan office areas, 2 boardrooms to facilitate general meetings. Additionally, the office space features neat finishes and fixtures which includes central air conditioning, neat flooring and windows with blinds that allow natural light to filter through. Route 21 Business Park has equipped this office building with ready-to-go fibre connections as well as a backup power option, convenient in case of power outages.