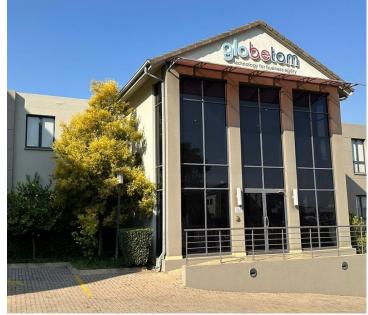

## R10,500,000

ROUE 21 CORPORATE PARK| REGENCY DRIVE| CENTURION

1245 m<sup>2</sup>

ROUTE 21 BUSINESS PARK | 1245 SQUARE METER OFFICE BUILDING| FOR SALE| REGENCY DRIVE | IRENE | CENTURION

## **BACKUP GENERATOR!!!**

Route 21 Business Park is a long-standing commercial district located within the popular Centurion area. This neat space is situated within the multi-tenanted Route 21 Business Park based on the bustling Regency Drive within Irene, Centurion.

The double storey office building comprises out of a reception area complete with several closed offices, multiple open-plan office areas, 2 boardrooms to facilitate general meetings. Additionally, the office space features neat finishes and fixtures which includes central air conditioning, neat flooring and windows with blinds that allow natural light to filter through. Route 21 Business Park has equipped this office building with ready-to-go fibre connections as well as a backup power option, convenient in case of power outages.

Route 21 Business Park has twenty-four-hour security with an onsite guard house as well as access-controlled entrance and exit points. Route 21 Business Park offers exceptional visibility on the Salei griag creating excellent (2000) Ex Vat