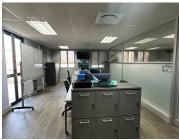

The double storey office building comprises out of a reception area complete with several closed offices, multiple open-plan office areas, 2 boardrooms to facilitate general meetings. Additionally, the office space features neat finishes and fixtures which includes central air conditioning, neat flooring and windows with blinds that allow natural light to filter through. Route 21 Business Park has equipped this office building with ready-to-go fibre connections as well as a backup power option, convenient in case of power outages.