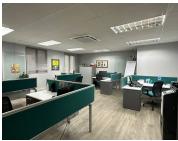

The double storey office building comprises out of a reception area complete with several closed offices, multiple open-plan office areas, 2 boardrooms to facilitate general meetings. Additionally, the office space features neat finishes and fixtures which includes central air conditioning, neat flooring and windows with blinds that allow natural light to filter through. Route 21 Business Park has equipped this office building with ready-to-go fibre connections as well as a backup power option, convenient in case of power outages.