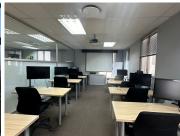

The double storey office building comprises out of a reception area complete with several closed offices, multiple open-plan office areas, 2 boardrooms to facilitate general meetings. Additionally, the office space features neat finishes and fixtures which includes central air conditioning, neat flooring and windows with blinds that allow natural light to filter through. Route 21 Business Park has equipped this office building with ready-to-go fibre connections as well as a backup power option, convenient in case of power outages.