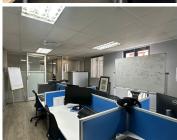

The double storey office building comprises out of a reception area complete with several closed offices, multiple open-plan office areas, 2 boardrooms to facilitate general meetings. Additionally, the office space features neat finishes and fixtures which includes central air conditioning, neat flooring and windows with blinds that allow natural light to filter through. Route 21 Business Park has equipped this office building with ready-to-go fibre connections as well as a backup power option, convenient in case of power outages.