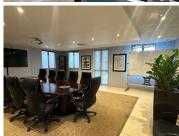

The double storey office building comprises out of a reception area complete with several closed offices, multiple open-plan office areas, 2 boardrooms to facilitate general meetings. Additionally, the office space features neat finishes and fixtures which includes central air conditioning, neat flooring and windows with blinds that allow natural light to filter through. Route 21 Business Park has equipped this office building with ready-to-go fibre connections as well as a backup power option, convenient in case of power outages.