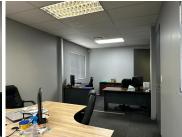

## LOADSHEDDING FRIENDLY - BACKUP GENERATOR

Route 21 Business Park is a long-standing commercial district located within the popular Centurion area. This neat office space is situated within the multi-tenanted Route 21 Business Park based on Regency Drive in Irene, Centurion. This 337 square meter ground floor office space is neat and well maintained. The office space comprises out of a reception area complete with closed offices, and open-plan office area, a boardroom, with a dedicated kitchen area, as well as 2 sets of ablutions. The office space features neat finishes and fixtures which includes central air conditioning, neat flooring and windows with blinds that offer ample natural light.