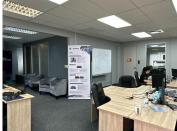

## LOADSHEDDING FRIENDLY - BACKUP GENERATOR

Route 21 Business Park is a long-standing commercial district located within the popular Centurion area. This neat office space is situated within the multi-tenanted Route 21 Business Park based on Regency Drive in Irene, Centurion. This 337 square meter ground floor office space is neat and well maintained. The office space comprises out of a reception area complete with closed offices, and open-plan office area, a boardroom, with a dedicated kitchen area, as well as 2 sets of ablutions. The office space features neat finishes and fixtures which includes central air conditioning, neat flooring and windows with blinds that offer ample natural light.