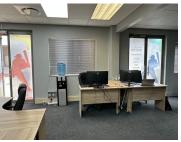

## LOADSHEDDING FRIENDLY - BACKUP GENERATOR

Route 21 Business Park is a long-standing commercial district located within the popular Centurion area. This neat office space is situated within the multi-tenanted Route 21 Business Park based on Regency Drive in Irene, Centurion. This 337 square meter ground floor office space is neat and well maintained. The office space comprises out of a reception area complete with closed offices, and open-plan office area, a boardroom, with a dedicated kitchen area, as well as 2 sets of ablutions. The office space features neat finishes and fixtures which includes central air conditioning, neat flooring and windows with blinds that offer ample natural light.