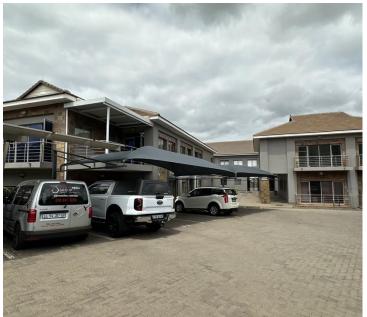

## LOADSHEDDING FRIENDLY - BACKUP GENERATOR

Route 21 Business Park is a long-standing commercial district located within the popular Centurion area. This neat office space is situated within the multi-tenanted Route 21 Business Park based on Regency Drive in Irene, Centurion. This 337 square meter ground floor office space is neat and well maintained. The office space comprises out of a reception area complete with closed offices, and open-plan office area, a boardroom, with a dedicated kitchen area, as well as 2 sets of ablutions. The office space features neat finishes and fixtures which includes central air conditioning, neat flooring and windows with blinds that offer ample natural light.

Route 21 Business Park offers secure parking for their tenants and clientele, this includes open parking bay along with shaded parking bays and basement parking bays that have been allocated to this unit and will be available at an additional cost. Route 21 Business Park has twenty-four-hour security with an on-site guard house as SalesPrice R4,400,000 Ex Vat