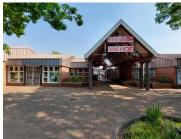

Valhof Centre Building is perfectly located at 35 Vindhella Road based in Valhalla, Centurion. The suburb of Valhalla which is situated to the North of Centurion is one of the more established areas of Pretoria. Valhof Centre Building offers a 2,159 square metre retail and office space, consisting out of multiple offices and retail shops with Salvage Mart being one of the anchor tenants. The shopping centre has ablutions. The working space is fitted with tiled and carpeted flooring and large windows allowing natural light to brighten up the working space.

The facility offers 24-hour security and has access-controlled entrance and exit points. It has great main road exposure allowing for excellent signage opportunity and employees have easy access to the N1 and N14 highway and other arterial routes allowing a great travelling experience to other surrounding suburbs. There is a canteen in the centre hosting food outlets allowing employees to grab a bite to eat as well as a coffee shop.