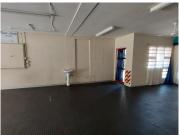

Valhof Centre Building is perfectly located at 35 Vindhella Road based in Valhalla, Centurion. The suburb of Valhalla which is situated to the North of Centurion is one of the more established areas of Pretoria. Valhof Centre Building offers a 2,159 square metre retail and office space, consisting out of multiple offices and retail shops with Salvage Mart being one of the anchor tenants. The shopping centre has ablutions. The working space is fitted with tiled and carpeted flooring and large windows allowing natural light to brighten up the working space.

The facility offers 24-hour security and has access-controlled entrance and exit points. It has great main road exposure allowing for excellent signage opportunity and employees have easy access to the N1 and N14 highway and other arterial routes allowing a great travelling experience to other surrounding suburbs. There is a canteen in the centre hosting food outlets allowing employees to grab a bite to eat as well as a coffee shop.