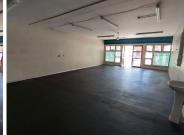

Valhof Centre Building is perfectly located at 35 Vindhella Road based in Valhalla, Centurion. The suburb of Valhalla which is situated to the North of Centurion is one of the more established areas of Pretoria. Valhof Centre Building offers a 2,159 square metre retail and office space, consisting out of multiple offices and retail shops with Salvage Mart being one of the anchor tenants. The shopping centre has ablutions. The working space is fitted with tiled and carpeted flooring and large windows allowing natural light to brighten up the working space.