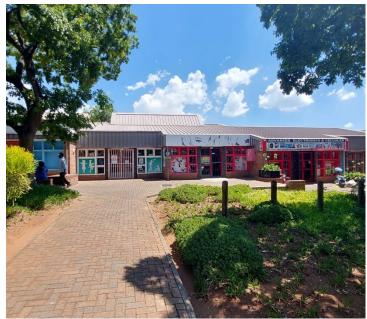

Valhof Centre Building is perfectly located at 35 Vindhella Road based in Valhalla, Centurion. The suburb of Valhalla which is situated to the North of Centurion is one of the more established areas of Pretoria. Valhof Centre Building offers a 2,159 square metre retail and office space, consisting out of multiple offices and retail shops with Salvage Mart being one of the anchor tenants. The shopping centre has ablutions. The working space is fitted with tiled and carpeted flooring and large windows allowing natural light to brighten up the working space.

The facility offers 24-hour security and has access-controlled entrance and exit points. It has great main road exposure allowing for excellent signage opportunity and employees have easy access to the N1 and N14 highway and other arterial routes allowing a great travelling experience to other surrounding suburbs. There is a canteen in the centre hosting food outlets allowing employees to grab a bite to eat as well as a coffee shop.