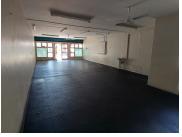

Valhof Centre Building is perfectly located at 35 Vindhella Road based in Valhalla, Centurion. The suburb of Valhalla which is situated to the North of Centurion is one of the more established areas of Pretoria. Valhof Centre Building offers a 2,159 square metre retail and office space, consisting out of multiple offices and retail shops with Salvage Mart being one of the anchor tenants. The shopping centre has ablutions. The working space is fitted with tiled and carpeted flooring and large windows allowing natural light to brighten up the working space.