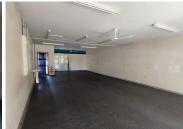

Valhof Centre Building is perfectly located at 35 Vindhella Road based in Valhalla, Centurion. The suburb of Valhalla which is situated to the North of Centurion is one of the more established areas of Pretoria. Valhof Centre Building offers a 2,159 square metre retail and office space, consisting out of multiple offices and retail shops with Salvage Mart being one of the anchor tenants. The shopping centre has ablutions. The working space is fitted with tiled and carpeted flooring and large windows allowing natural light to brighten up the working space.