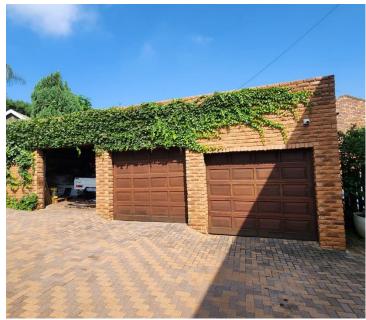

## R5,000,000

AKKERBOOM STREET | ZWARTKOP | CENTURION

635 m<sup>2</sup>

AKKERBOOM STREET | 635 SQUARE METER GUEST HOUSE FOR SALE | ZWARTKOP | CENTURION

NO LOADSHEDDING!!!

**GUEST HOUSE FOR SALE!!!** 

This neat guest house is located in Zwartkop, within the prime hub of Centurion. This 635 square meter guest house comprises out of a reception area, each room has an air-conditioning unit, 6 sets of ablutions, a dedicated kitchen area, and a balcony area. This guest house features neat tiled flooring, fibre optic cables for fast reliable internet, and windows with blinds that allow natural light to filter in.

This guest house offers 8 open parking bays, 3 covered parking bays available, this unit has excellent main road visibility coupled with signage options, this can cultivate a unique exposure opportunity within the area and surrounds. This unit has been secure with electric fencing around the premises.