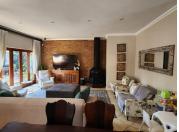

## R5,000,000

AKKERBOOM STREET | ZWARTKOP | CENTURION

635 m<sup>2</sup>

AKKERBOOM STREET | 635 SQUARE METER GUEST HOUSE FOR SALE | ZWARTKOP | CENTURION

NO LOADSHEDDING!!!

**GUEST HOUSE FOR SALE!!!** 

This neat guest house is located in Zwartkop, within the prime hub of Centurion. This 635 square meter guest house comprises out of a reception area, each room has an air-conditioning unit, 6 sets of ablutions, a dedicated kitchen area, and a balcony area. This guest house features neat tiled flooring, fibre optic cables for fast reliable internet, and windows with blinds that allow natural light to filter in.