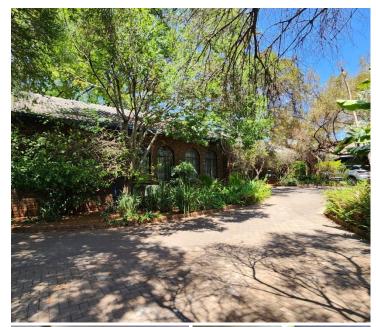

## R5,700,000

ZWARTKOP | BAOBAB CRESCENT | CENTURION

450 m<sup>2</sup>

ZWARTKOP | 450 SQUARE METER OFFICE SPACE FOR SALE | BAOBAB CRESCENT | CENTURION

Zwartkop is a popular business node, hosting a plethora of businesses and commercial industries throughout the area. This modern office space is situated on Baobab Crescent in Zwartkop. The office consist out of a 450 square meter neat office space. The unit has great visibility this along with good signage space will offer a great exposure opportunity within the area.

The office suite comprises out of a reception area, 8 closed office areas, 2 open-plan office spaces, a boardroom area, a balcony area, a dedicated kitchen area, and 4 sets of ablutions. The office features air conditioning, neat carpet flooring and windows with blinds that allow for ample natural light. This B-Grade office building has been equipped with fibre connections.