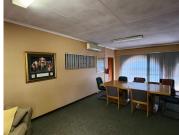

The office suite comprises out of a reception area, 8 closed office areas, 2 open-plan office spaces, a boardroom area, a balcony area, a dedicated kitchen area, and 4 sets of ablutions. The office features air conditioning, neat carpet flooring and windows with blinds that allow for ample natural light. This B-Grade office building has been equipped with fibre connections.