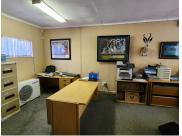

The office suite comprises out of a reception area, 8 closed office areas, 2 open-plan office spaces, a boardroom area, a balcony area, a dedicated kitchen area, and 4 sets of ablutions. The office features air conditioning, neat carpet flooring and windows with blinds that allow for ample natural light. This B-Grade office building has been equipped with fibre connections.