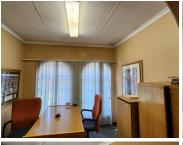

The office suite comprises out of a reception area, 8 closed office areas, 2 open-plan office spaces, a boardroom area, a balcony area, a dedicated kitchen area, and 4 sets of ablutions. The office features air conditioning, neat carpet flooring and windows with blinds that allow for ample natural light. This B-Grade office building has been equipped with fibre connections.