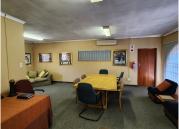

The office suite comprises out of a reception area, 8 closed office areas, 2 open-plan office spaces, a boardroom area, a balcony area, a dedicated kitchen area, and 4 sets of ablutions. The office features air conditioning, neat carpet flooring and windows with blinds that allow for ample natural light. This B-Grade office building has been equipped with fibre connections.