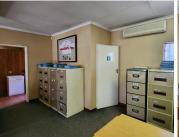

The office suite comprises out of a reception area, 8 closed office areas, 2 open-plan office spaces, a boardroom area, a balcony area, a dedicated kitchen area, and 4 sets of ablutions. The office features air conditioning, neat carpet flooring and windows with blinds that allow for ample natural light. This B-Grade office building has been equipped with fibre connections.