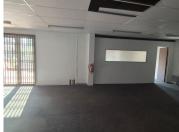

## R5,879,500

CENTURION GATE | AKKERBOOM STREET | ZWARTKOP | CENTURION

534 m<sup>2</sup>

CENTURION GATE | 534 SQUARE METER OFFICE SPACE FOR SALE | AKKERBOOM STREET | ZWARTKOP | CENTURION

Centurion Gate is located in Zwartkop, within the prime hub of Centurion. This 534 square meter office unit is located in Centurion Gate on Akkerboom Street, Zwartkop, Centurion. This neat office unit consists out of 6 closed office area, a balcony area, 3 boardrooms, a server room, 2 dedicated kitchens, and communal ablutions.

This A-grade office building has been equipped with ready-to-go fibre connections, air conditioning, elevator access with ramps that offer wheelchair friendly office environments. Centurion Gate offers open parking bays, covered parking bays, and basement parking, all available at an additional cost. Centurion Gate has twenty-four-hour security along with access-controlled entrance and exit points complete with an on-site guard house. Centurion Gate has excellent main road visibility coupled with signage options, this can cultivate a unique exposure opportunity within the area and surrounds.