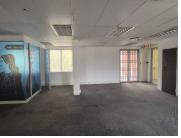

## R5,879,500

CENTURION GATE | AKKERBOOM STREET | ZWARTKOP | CENTURION

534 m<sup>2</sup>

CENTURION GATE | 534 SQUARE METER OFFICE SPACE FOR SALE | AKKERBOOM STREET | ZWARTKOP | CENTURION

Centurion Gate is located in Zwartkop, within the prime hub of Centurion. This 534 square meter office unit is located in Centurion Gate on Akkerboom Street, Zwartkop, Centurion. This neat office unit consists out of 6 closed office area, a balcony area, 3 boardrooms, a server room, 2 dedicated kitchens, and communal ablutions.