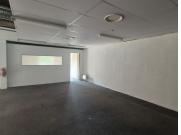

## R5,879,500

CENTURION GATE | AKKERBOOM STREET | ZWARTKOP | CENTURION

534 m<sup>2</sup>

CENTURION GATE | 534 SQUARE METER OFFICE SPACE FOR SALE | AKKERBOOM STREET | ZWARTKOP | CENTURION

Centurion Gate is located in Zwartkop, within the prime hub of Centurion. This 534 square meter office unit is located in Centurion Gate on Akkerboom Street, Zwartkop, Centurion. This neat office unit consists out of 6 closed office area, a balcony area, 3 boardrooms, a server room, 2 dedicated kitchens, and communal ablutions.

This A-grade office building has been equipped with ready-to-go fibre connections, air conditioning, elevator access with ramps that offer wheelchair friendly office environments. Centurion Gate offers open parking bays, covered parking bays, and basement parking, all available at an additional cost. Centurion Gate has twenty-four-hour security along with access-controlled entrance and exit points complete with an on-site guard house. Centurion Gate has excellent main road visibility coupled with signage options, this can cultivate a unique exposure opportunity within the area and surrounds.