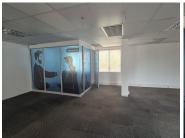

## R5,879,500

CENTURION GATE | AKKERBOOM STREET | ZWARTKOP | CENTURION

534 m<sup>2</sup>

CENTURION GATE | 534 SQUARE METER OFFICE SPACE FOR SALE | AKKERBOOM STREET | ZWARTKOP | CENTURION

Centurion Gate is located in Zwartkop, within the prime hub of Centurion. This 534 square meter office unit is located in Centurion Gate on Akkerboom Street, Zwartkop, Centurion. This neat office unit consists out of 6 closed office area, a balcony area, 3 boardrooms, a server room, 2 dedicated kitchens, and communal ablutions.