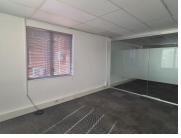

## R5,879,500

CENTURION GATE | AKKERBOOM STREET | ZWARTKOP | CENTURION

534 m<sup>2</sup>

CENTURION GATE | 534 SQUARE METER OFFICE SPACE FOR SALE | AKKERBOOM STREET | ZWARTKOP | CENTURION

Centurion Gate is located in Zwartkop, within the prime hub of Centurion. This 534 square meter office unit is located in Centurion Gate on Akkerboom Street, Zwartkop, Centurion. This neat office unit consists out of 6 closed office area, a balcony area, 3 boardrooms, a server room, 2 dedicated kitchens, and communal ablutions.

This A-grade office building has been equipped with ready-to-go fibre connections, air conditioning, elevator access with ramps that offer wheelchair friendly office environments. Centurion Gate offers open parking bays, covered parking bays, and basement parking, all available at an additional cost. Centurion Gate has twenty-four-hour security along with access-controlled entrance and exit points complete with an on-site guard house. Centurion Gate has excellent main road visibility coupled with signage options, this can cultivate a unique exposure opportunity within the area and surrounds.