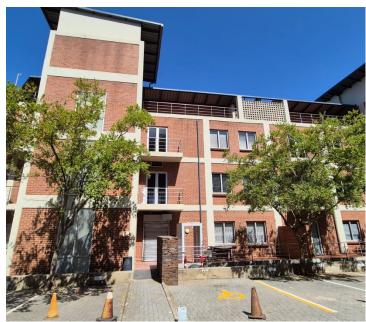

## R5,879,500

CENTURION GATE | AKKERBOOM STREET | ZWARTKOP | CENTURION

534 m<sup>2</sup>

CENTURION GATE | 534 SQUARE METER OFFICE SPACE FOR SALE | AKKERBOOM STREET | ZWARTKOP | CENTURION

Centurion Gate is located in Zwartkop, within the prime hub of Centurion. This 534 square meter office unit is located in Centurion Gate on Akkerboom Street, Zwartkop, Centurion. This neat office unit consists out of 6 closed office area, a balcony area, 3 boardrooms, a server room, 2 dedicated kitchens, and communal ablutions.

This A-grade office building has been equipped with ready-to-go fibre connections, air conditioning, elevator access with ramps that offer wheelchair friendly office environments. Centurion Gate offers open parking bays, covered parking bays, and basement parking, all available at an additional cost. Centurion Gate has twenty-four-hour security along with access-controlled entrance and exit points complete with an on-site guard house. Centurion Gate has excellent main road visibility coupled with signage options, this can cultivate a unique exposure opportunity within the area and surrounds.