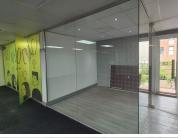

## R5,879,500

CENTURION GATE | AKKERBOOM STREET | ZWARTKOP | CENTURION

534 m<sup>2</sup>

CENTURION GATE | 534 SQUARE METER OFFICE SPACE FOR SALE | AKKERBOOM STREET | ZWARTKOP | CENTURION

Centurion Gate is located in Zwartkop, within the prime hub of Centurion. This 534 square meter office unit is located in Centurion Gate on Akkerboom Street, Zwartkop, Centurion. This neat office unit consists out of 6 closed office area, a balcony area, 3 boardrooms, a server room, 2 dedicated kitchens, and communal ablutions.

This A-grade office building has been equipped with ready-to-go fibre connections, air conditioning, elevator access with ramps that offer wheelchair friendly office environments. Centurion Gate offers open parking bays, covered parking bays, and basement parking, all available at an additional cost. Centurion Gate has twenty-four-hour security along with access-controlled entrance and exit points complete with an on-site guard house. Centurion Gate has excellent main road visibility coupled with signage options, this can cultivate a unique exposure opportunity within the area and surrounds.