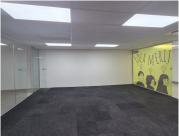

## R5,879,500

CENTURION GATE | AKKERBOOM STREET | ZWARTKOP | CENTURION

534 m<sup>2</sup>

CENTURION GATE | 534 SQUARE METER OFFICE SPACE FOR SALE | AKKERBOOM STREET | ZWARTKOP | CENTURION

Centurion Gate is located in Zwartkop, within the prime hub of Centurion. This 534 square meter office unit is located in Centurion Gate on Akkerboom Street, Zwartkop, Centurion. This neat office unit consists out of 6 closed office area, a balcony area, 3 boardrooms, a server room, 2 dedicated kitchens, and communal ablutions.

This A-grade office building has been equipped with ready-to-go fibre connections, air conditioning, elevator access with ramps that offer wheelchair friendly office environments. Centurion Gate offers open parking bays, covered parking bays, and basement parking, all available at an additional cost. Centurion Gate has twenty-four-hour security along with access-controlled entrance and exit points complete with an on-site guard house. Centurion Gate has excellent main road visibility coupled with signage options, this can cultivate a unique exposure opportunity within the area and surrounds.