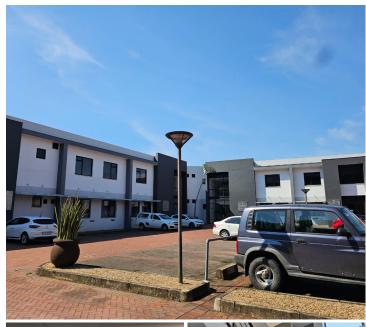

## R4,920,000

"Prime 315m² Office Space for Sale in Westville – Ideal Business Location!"

315 m<sup>2</sup>

Discover a prime office space in the heart of Westville, offering 315m² of modern work environment that balances productivity and comfort. This well-designed office features large sliding doors, allowing natural light to flood the interior while opening up to a serene view. Step outside to take a breather and refresh your mind amidst the lush surroundings—ideal for those hectic workdays.

The office is equipped with a fully fitted kitchen, perfect for preparing meals and refreshments, and ablutions for both male and female staff members, ensuring convenience for all.

Parking is hassle-free, with 10 undercover parking bays and 4 open parking spaces available, accommodating both staff and visitors. The exterior is surrounded by beautiful scenery that adds a sense of calm and relaxation, providing the ideal environment for both work and breaks.