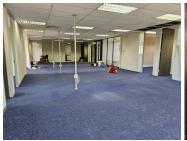

## R4,920,000

"Prime 315m² Office Space for Sale in Westville – Ideal Business Location!"

315 m<sup>2</sup>

Discover a prime office space in the heart of Westville, offering 315m² of modern work environment that balances productivity and comfort. This well-designed office features large sliding doors, allowing natural light to flood the interior while opening up to a serene view. Step outside to take a breather and refresh your mind amidst the lush surroundings—ideal for those hectic workdays.