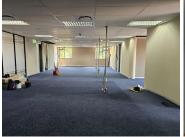

## R4,920,000

"Prime 315m² Office Space for Sale in Westville – Ideal Business Location!"

315 m<sup>2</sup>

Discover a prime office space in the heart of Westville, offering 315m² of modern work environment that balances productivity and comfort. This well-designed office features large sliding doors, allowing natural light to flood the interior while opening up to a serene view. Step outside to take a breather and refresh your mind amidst the lush surroundings—ideal for those hectic workdays.

The office is equipped with a fully fitted kitchen, perfect for preparing meals and refreshments, and ablutions for both male and female staff members, ensuring convenience for all.

Parking is hassle-free, with 10 undercover parking bays and 4 open parking spaces available, accommodating both staff and visitors. The exterior is surrounded by beautiful scenery that adds a sense of calm and relaxation, providing the ideal environment for both work and breaks.