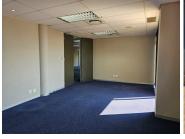

## R4,920,000

"Prime 315m² Office Space for Sale in Westville – Ideal Business Location!"

315 m<sup>2</sup>

Discover a prime office space in the heart of Westville, offering 315m² of modern work environment that balances productivity and comfort. This well-designed office features large sliding doors, allowing natural light to flood the interior while opening up to a serene view. Step outside to take a breather and refresh your mind amidst the lush surroundings—ideal for those hectic workdays.

The office is equipped with a fully fitted kitchen, perfect for preparing meals and refreshments, and ablutions for both male and female staff members, ensuring convenience for all.

Parking is hassle-free, with 10 undercover parking bays and 4 open parking spaces available, accommodating both staff and visitors. The exterior is surrounded by beautiful scenery that adds a sense of calm and relaxation, providing the ideal environment for both work and breaks.