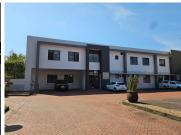

## R4,920,000

"Prime 315m² Office Space for Sale in Westville – Ideal Business Location!"

315 m<sup>2</sup>

Discover a prime office space in the heart of Westville, offering 315m² of modern work environment that balances productivity and comfort. This well-designed office features large sliding doors, allowing natural light to flood the interior while opening up to a serene view. Step outside to take a breather and refresh your mind amidst the lush surroundings—ideal for those hectic workdays.

The office is equipped with a fully fitted kitchen, perfect for preparing meals and refreshments, and ablutions for both male and female staff members, ensuring convenience for all.

Parking is hassle-free, with 10 undercover parking bays and 4 open parking spaces available, accommodating both staff and visitors. The exterior is surrounded by beautiful scenery that adds a sense of calm and relaxation, providing the ideal environment for both work and breaks.