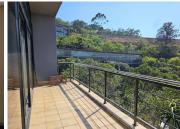

## R4,920,000

"Prime 315m² Office Space for Sale in Westville – Ideal Business Location!"

315 m<sup>2</sup>

Discover a prime office space in the heart of Westville, offering 315m² of modern work environment that balances productivity and comfort. This well-designed office features large sliding doors, allowing natural light to flood the interior while opening up to a serene view. Step outside to take a breather and refresh your mind amidst the lush surroundings—ideal for those hectic workdays.

The office is equipped with a fully fitted kitchen, perfect for preparing meals and refreshments, and ablutions for both male and female staff members, ensuring convenience for all.

Parking is hassle-free, with 10 undercover parking bays and 4 open parking spaces available, accommodating both staff and visitors. The exterior is surrounded by beautiful scenery that adds a sense of calm and relaxation, providing the ideal environment for both work and breaks.