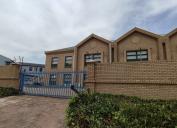

## R23,000,000

144 Boeing Road East | Premium Commercial Property for Sale in Edenvale

2674 m<sup>2</sup>

Commercial property measuring 2674sqm is for sale in Elma Park, Edenvale. The erf size is 3000sqm. There are 29 open parking bays and 26 basement parking bays. There is generator back-up. Purchase price is R23 000 000 excluding VAT.

The building has great security with 24 hour access control and perimeter electric fencing. Easily accessible from the N12 and N3 highways and in close proximity to Meadowdale Mall and other amenities in the area.