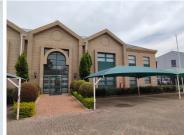

## R23,000,000

144 Boeing Road East | Premium Commercial Property for Sale in Edenvale

2674 m<sup>2</sup>

Commercial property measuring 2674sqm is for sale in Elma Park, Edenvale. The erf size is 3000sqm. There are 29 open parking bays and 26 basement parking bays. There is generator back-up. Purchase price is R23 000 000 excluding VAT.

The building has great security with 24 hour access control and perimeter electric fencing. Easily accessible from the N12 and N3 highways and in close proximity to Meadowdale Mall and other amenities in the area.