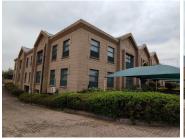

## R23,000,000

144 Boeing Road East | Premium Commercial Property for Sale in Edenvale

2674 m<sup>2</sup>

Commercial property measuring 2674sqm is for sale in Elma Park, Edenvale. The erf size is 3000sqm. There are 29 open parking bays and 26 basement parking bays. There is generator back-up. Purchase price is R23 000 000 excluding VAT.

The building has great security with 24 hour access control and perimeter electric fencing. Easily accessible from the N12 and N3 highways and in close proximity to Meadowdale Mall and other amenities in the area.