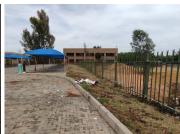

## R23,000,000

144 Boeing Road East | Premium Commercial Property for Sale in Edenvale

2674 m<sup>2</sup>

Commercial property measuring 2674sqm is for sale in Elma Park, Edenvale. The erf size is 3000sqm. There are 29 open parking bays and 26 basement parking bays. There is generator back-up. Purchase price is R23 000 000 excluding VAT.

The building has great security with 24 hour access control and perimeter electric fencing. Easily accessible from the N12 and N3 highways and in close proximity to Meadowdale Mall and other amenities in the area.