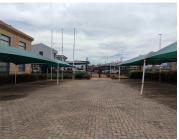

## R23,000,000

144 Boeing Road East | Premium Commercial Property for Sale in Edenvale

2674 m<sup>2</sup>

Commercial property measuring 2674sqm is for sale in Elma Park, Edenvale. The erf size is 3000sqm. There are 29 open parking bays and 26 basement parking bays. There is generator back-up. Purchase price is R23 000 000 excluding VAT.

Sale Price R23,000,000 Ex Vat Lease Period -

| Floor Size m <sup>2</sup> | 2674       | Security         | Yes |
|---------------------------|------------|------------------|-----|
| Parking Bays              | -          | Air Conditioning | Yes |
| Title                     | -          | Generator        | -   |
| Zoning                    | Commercial | Fibre            | -   |