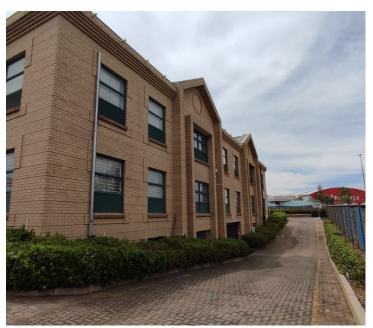

## R23,000,000

144 Boeing Road East | Premium Commercial Property for Sale in Edenvale

2674 m<sup>2</sup>

Commercial property measuring 2674sqm is for sale in Elma Park, Edenvale. The erf size is 3000sqm. There are 29 open parking bays and 26 basement parking bays. There is generator back-up. Purchase price is R23 000 000 excluding VAT.

The building has great security with 24 hour access control and perimeter electric fencing. Easily accessible from the N12 and N3 highways and in close proximity to Meadowdale Mall and other amenities in the area.