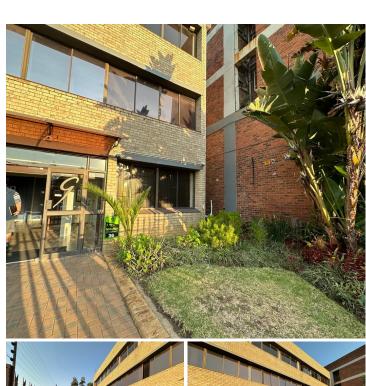

## 1050 m<sup>2</sup>

This impressive three-storey building at 36 Hubert Mathew Road offers 1,050 sqm of versatile commercial space. Features include 20 shaded parking bays, 5 garage spaces, and ample municipal parking at the front. Each floor is independently metered for electricity and equipped with its own ablutions and kitchen facilities. The entire building is air-conditioned and zoned for Business 3, suitable for various commercial uses.

### Key Features:

20 shaded bays, 5 garage spaces, ample municipal parking. Separate electrical meters for each floor.

Ablutions and kitchen on each floor.

Air conditioning throughout.

Zoning: Business 3.