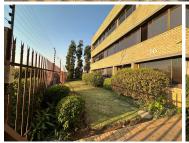

## 1050 m<sup>2</sup>

This impressive three-storey building at 36 Hubert Mathew Road offers 1,050 sqm of versatile commercial space. Features include 20 shaded parking bays, 5 garage spaces, and ample municipal parking at the front. Each floor is independently metered for electricity and equipped with its own ablutions and kitchen facilities. The entire building is air-conditioned and zoned for Business 3, suitable for various commercial uses.

### Key Features:

20 shaded bays, 5 garage spaces, ample municipal parking. Separate electrical meters for each floor.

Ablutions and kitchen on each floor.

Air conditioning throughout.

Zoning: Business 3.