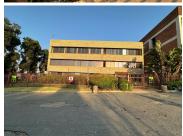

## 1050 m<sup>2</sup>

This impressive three-storey building at 36 Hubert Mathew Road offers 1,050 sqm of versatile commercial space. Features include 20 shaded parking bays, 5 garage spaces, and ample municipal parking at the front. Each floor is independently metered for electricity and equipped with its own ablutions and kitchen facilities. The entire building is air-conditioned and zoned for Business 3, suitable for various commercial uses.

### Key Features:

20 shaded bays, 5 garage spaces, ample municipal parking. Separate electrical meters for each floor.

Ablutions and kitchen on each floor.

Air conditioning throughout.

Zoning: Business 3.