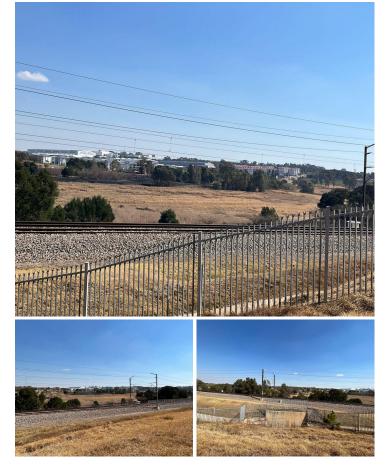

## 🐔 0 m²

Prime vacant land measuring approximately 4,079sqm available for sale at R8,158,000.00 excluding VAT. This vacant land is unfenced but do offer good topography throughout. The property has great visibility and exposure onto Centenary Street, Modderfontein.

The area is currently being developed by MT Development, with immediate availability. Located in the prime business node of Modderfontein. The property offers great street exposure and signage opportunity with many main road routes and access to highways.