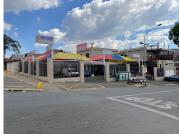

## 495 m<sup>2</sup>

This property is well situated on Albertina Sisulu Rd with high visibility. The property is complete with a barbershop; restuarant; carwash; and rooms on the first floor. This property is perfect for an investor or owner occupier. We'll positioned between Bezuidenhout Valley; Kensington; and Bruma.

Tenanted: First floor units Unit 1: 2 rooms & 1 bathroom

Unit 2: 2 rooms & 1 bath (1 tenant R3500) Unit 3: 3 rooms & 1 bath (1 tenant R3500)

Size: 338,6sqm ERF: 495sqm

Sale Price R4,000,000 Ex Vat

Lease Period - Available From -