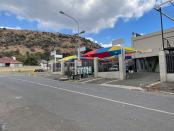

## 495 m<sup>2</sup>

This property is well situated on Albertina Sisulu Rd with high visibility. The property is complete with a barbershop; restuarant; carwash; and rooms on the first floor. This property is perfect for an investor or owner occupier. We'll positioned between Bezuidenhout Valley; Kensington; and Bruma.

Tenanted: First floor units Unit 1: 2 rooms & 1 bathroom

Unit 2: 2 rooms & 1 bath (1 tenant R3500) Unit 3: 3 rooms & 1 bath (1 tenant R3500)

Size: 338,6sqm ERF: 495sqm

Sale Price R4,000,000 Ex Vat

Lease Period - Available From -