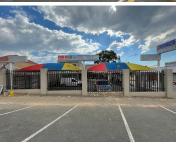

## 495 m<sup>2</sup>

This property is well situated on Albertina Sisulu Rd with high visibility. The property is complete with a barbershop; restuarant; carwash; and rooms on the first floor. This property is perfect for an investor or owner occupier. We'll positioned between Bezuidenhout Valley; Kensington; and Bruma.

Tenanted: First floor units Unit 1: 2 rooms & 1 bathroom

Unit 2: 2 rooms & 1 bath (1 tenant R3500) Unit 3: 3 rooms & 1 bath (1 tenant R3500)

Size: 338,6sqm ERF: 495sqm

Sale Price R4,000,000 Ex Vat

Lease Period - Available From -