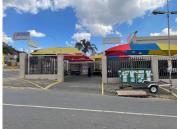

## 495 m<sup>2</sup>

This property is well situated on Albertina Sisulu Rd with high visibility. The property is complete with a barbershop; restuarant; carwash; and rooms on the first floor. This property is perfect for an investor or owner occupier. We'll positioned between Bezuidenhout Valley; Kensington; and Bruma.

Tenanted: First floor units Unit 1: 2 rooms & 1 bathroom

Unit 2: 2 rooms & 1 bath (1 tenant R3500) Unit 3: 3 rooms & 1 bath (1 tenant R3500)

Size: 338,6sqm ERF: 495sqm

Sale Price R4,000,000 Ex Vat

Lease Period - Available From -