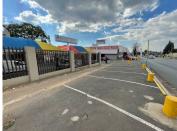

## 495 m<sup>2</sup>

This property is well situated on Albertina Sisulu Rd with high visibility. The property is complete with a barbershop; restuarant; carwash; and rooms on the first floor. This property is perfect for an investor or owner occupier. We'll positioned between Bezuidenhout Valley; Kensington; and Bruma.

Tenanted: First floor units Unit 1: 2 rooms & 1 bathroom

Unit 2: 2 rooms & 1 bath (1 tenant R3500) Unit 3: 3 rooms & 1 bath (1 tenant R3500)

Size: 338,6sqm ERF: 495sqm

Sale Price R4,000,000 Ex Vat

Lease Period - Available From -