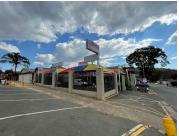

## 495 m<sup>2</sup>

This property is well situated on Albertina Sisulu Rd with high visibility. The property is complete with a barbershop; restuarant; carwash; and rooms on the first floor. This property is perfect for an investor or owner occupier. We'll positioned between Bezuidenhout Valley; Kensington; and Bruma.

Tenanted: First floor units Unit 1: 2 rooms & 1 bathroom

Unit 2: 2 rooms & 1 bath (1 tenant R3500) Unit 3: 3 rooms & 1 bath (1 tenant R3500)

Size: 338,6sqm ERF: 495sqm

Sale Price R4,000,000 Ex Vat

Lease Period - Available From -