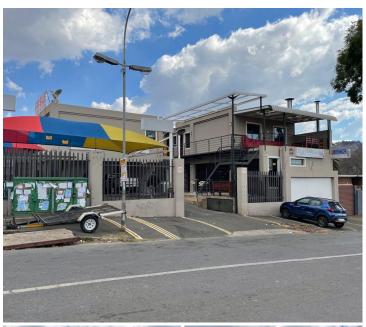

## 495 m<sup>2</sup>

This property is well situated on Albertina Sisulu Rd with high visibility. The property is complete with a barbershop; restuarant; carwash; and rooms on the first floor. This property is perfect for an investor or owner occupier. We'll positioned between Bezuidenhout Valley; Kensington; and Bruma.

Tenanted: First floor units Unit 1: 2 rooms & 1 bathroom

Unit 2: 2 rooms & 1 bath (1 tenant R3500) Unit 3: 3 rooms & 1 bath (1 tenant R3500)

Size: 338,6sqm ERF: 495sqm

Sale Price R4,000,000 Ex Vat

Lease Period - Available From -