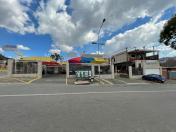

## 495 m<sup>2</sup>

This property is well situated on Albertina Sisulu Rd with high visibility. The property is complete with a barbershop; restuarant; carwash; and rooms on the first floor. This property is perfect for an investor or owner occupier. We'll positioned between Bezuidenhout Valley; Kensington; and Bruma.

Tenanted: First floor units Unit 1: 2 rooms & 1 bathroom

Unit 2: 2 rooms & 1 bath (1 tenant R3500) Unit 3: 3 rooms & 1 bath (1 tenant R3500)

Size: 338,6sqm ERF: 495sqm

Sale Price R4,000,000 Ex Vat

Lease Period - Available From -