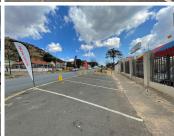

## 495 m<sup>2</sup>

This property is well situated on Albertina Sisulu Rd with high visibility. The property is complete with a barbershop; restuarant; carwash; and rooms on the first floor. This property is perfect for an investor or owner occupier. We'll positioned between Bezuidenhout Valley; Kensington; and Bruma.

Tenanted: First floor units Unit 1: 2 rooms & 1 bathroom

Unit 2: 2 rooms & 1 bath (1 tenant R3500) Unit 3: 3 rooms & 1 bath (1 tenant R3500)

Size: 338,6sqm ERF: 495sqm

Sale Price R4,000,000 Ex Vat

Lease Period - Available From -