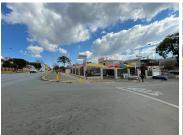

## 495 m<sup>2</sup>

This property is well situated on Albertina Sisulu Rd with high visibility. The property is complete with a barbershop; restuarant; carwash; and rooms on the first floor. This property is perfect for an investor or owner occupier. We'll positioned between Bezuidenhout Valley; Kensington; and Bruma.

Tenanted: First floor units Unit 1: 2 rooms & 1 bathroom

Unit 2: 2 rooms & 1 bath (1 tenant R3500) Unit 3: 3 rooms & 1 bath (1 tenant R3500)

Size: 338,6sqm ERF: 495sqm

Sale Price R4,000,000 Ex Vat

Lease Period - Available From -