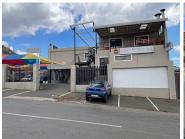

## 495 m<sup>2</sup>

This property is well situated on Albertina Sisulu Rd with high visibility. The property is complete with a barbershop; restuarant; carwash; and rooms on the first floor. This property is perfect for an investor or owner occupier. We'll positioned between Bezuidenhout Valley; Kensington; and Bruma.

Tenanted: First floor units Unit 1: 2 rooms & 1 bathroom

Unit 2: 2 rooms & 1 bath (1 tenant R3500) Unit 3: 3 rooms & 1 bath (1 tenant R3500)

Size: 338,6sqm ERF: 495sqm

Sale Price R4,000,000 Ex Vat

Lease Period - Available From -