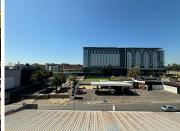

## R18,000,000

73 Corlett Drive | Commercial Property for Sale in Birnam, Johannesburg

2000 m<sup>2</sup>

Great redevelopment opportunity in a prime location on Corlett Drive.

The building is approximately 2000sqm and is ideal for a training centre. The unit consists of a ground floor, a mezzanine level and 4 more floors. There is a mix of offices, training rooms and large event rooms as well as a large kitchen and restaurant space. Also a great opportunity for retail on the the ground floor.

Sale Price: R18 million excluding VAT.

The property is in close proximity to Melrose Arch, the M1 highway and other amenities in the area.

Sale Price R18,000,000 Ex Vat Lease Period -

Available From -

| Floor Size m <sup>2</sup> | 2000       | Security         | Yes |
|---------------------------|------------|------------------|-----|
| Parking Bays              | -          | Air Conditioning | Yes |
| Title                     | -          | Generator        | -   |
| Zoning                    | Commercial | Fibre            | -   |