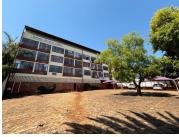

## R18,000,000

73 Corlett Drive | Commercial Property for Sale in Birnam, Johannesburg

2000 m<sup>2</sup>

Great redevelopment opportunity in a prime location on Corlett Drive.

The building is approximately 2000sqm and is ideal for a training centre. The unit consists of a ground floor, a mezzanine level and 4 more floors. There is a mix of offices, training rooms and large event rooms as well as a large kitchen and restaurant space. Also a great opportunity for retail on the the ground floor.

Sale Price: R18 million excluding VAT.

The property is in close proximity to Melrose Arch, the M1 highway and other amenities in the area.

Sale Price R18,000,000 Ex Vat Lease Period -

Available From -

| Floor Size m <sup>2</sup> | 2000       | Security         | Yes |
|---------------------------|------------|------------------|-----|
| Parking Bays              | -          | Air Conditioning | Yes |
| Title                     | -          | Generator        | -   |
| Zoning                    | Commercial | Fibre            | -   |