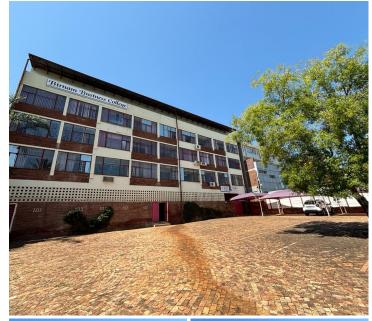

## R18,000,000

73 Corlett Drive | Commercial Property for Sale in Birnam, Johannesburg

2000 m<sup>2</sup>

Great redevelopment opportunity in a prime location on Corlett Drive.

The building is approximately 2000sqm and is ideal for a training centre. The unit consists of a ground floor, a mezzanine level and 4 more floors. There is a mix of offices, training rooms and large event rooms as well as a large kitchen and restaurant space. Also a great opportunity for retail on the the ground floor.

Sale Price: R18 million excluding VAT.

The property is in close proximity to Melrose Arch, the M1 highway and other amenities in the area.

Sale Price R18,000,000 Ex Vat Lease Period -

Available From -

| Floor Size m <sup>2</sup> | 2000       | Security         | Yes |
|---------------------------|------------|------------------|-----|
| Parking Bays              | -          | Air Conditioning | Yes |
| Title                     | -          | Generator        | -   |
| Zoning                    | Commercial | Fibre            | -   |