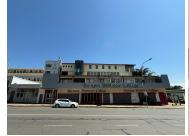

## R18,000,000

73 Corlett Drive | Commercial Property for Sale in Birnam, Johannesburg

2000 m<sup>2</sup>

Great redevelopment opportunity in a prime location on Corlett Drive.

The building is approximately 2000sqm and is ideal for a training centre. The unit consists of a ground floor, a mezzanine level and 4 more floors. There is a mix of offices, training rooms and large event rooms as well as a large kitchen and restaurant space. Also a great opportunity for retail on the the ground floor.

Sale Price: R18 million excluding VAT.

The property is in close proximity to Melrose Arch, the M1 highway and other amenities in the area.

Sale Price R18,000,000 Ex Vat Lease Period -

Available From -

| Floor Size m <sup>2</sup> | 2000       | Security         | Yes |
|---------------------------|------------|------------------|-----|
| Parking Bays              | -          | Air Conditioning | Yes |
| Title                     | -          | Generator        | -   |
| Zoning                    | Commercial | Fibre            | -   |