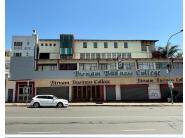

## R18,000,000

73 Corlett Drive | Commercial Property for Sale in Birnam, Johannesburg

2000 m<sup>2</sup>

Great redevelopment opportunity in a prime location on Corlett Drive.

The building is approximately 2000sqm and is ideal for a training centre. The unit consists of a ground floor, a mezzanine level and 4 more floors. There is a mix of offices, training rooms and large event rooms as well as a large kitchen and restaurant space. Also a great opportunity for retail on the the ground floor.

Sale Price: R18 million excluding VAT.

The property is in close proximity to Melrose Arch, the M1 highway and other amenities in the area.

Sale Price R18,000,000 Ex Vat Lease Period -

Available From -

| Floor Size m <sup>2</sup> | 2000       | Security         | Yes |
|---------------------------|------------|------------------|-----|
| Parking Bays              | -          | Air Conditioning | Yes |
| Title                     | -          | Generator        | -   |
| Zoning                    | Commercial | Fibre            | -   |