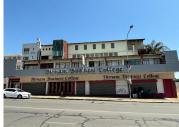

## R18,000,000

73 Corlett Drive | Commercial Property for Sale in Birnam, Johannesburg

2000 m<sup>2</sup>

Great redevelopment opportunity in a prime location on Corlett Drive.

The building is approximately 2000sqm and is ideal for a training centre. The unit consists of a ground floor, a mezzanine level and 4 more floors. There is a mix of offices, training rooms and large event rooms as well as a large kitchen and restaurant space. Also a great opportunity for retail on the the ground floor.

Sale Price: R18 million excluding VAT.

The property is in close proximity to Melrose Arch, the M1 highway and other amenities in the area.

Sale Price R18,000,000 Ex Vat Lease Period -

Available From -

| Floor Size m <sup>2</sup> | 2000       | Security         | Yes |
|---------------------------|------------|------------------|-----|
| Parking Bays              | -          | Air Conditioning | Yes |
| Title                     | -          | Generator        | -   |
| Zoning                    | Commercial | Fibre            | -   |