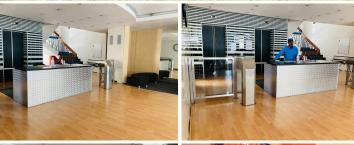

## R40,000,000

Prime commercial office space available for sale in Braamfontein

2928 m<sup>2</sup>

This 2,928sqm 5 floor, ground floor and 2 basements has become available for sale.

Building features neat finished through out the space. There are multiple open plan work areas as well as single offices, well maintained carpeted flooring and standard office lighting and airconditioning.