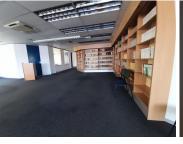

## R40,000,000

Prime commercial office space available for sale in Braamfontein

2928 m<sup>2</sup>

This 2,928sqm 5 floor, ground floor and 2 basements has become available for sale.

Building features neat finished through out the space. There are multiple open plan work areas as well as single offices, well maintained carpeted flooring and standard office lighting and airconditioning.

The building enjoys great visibility to the immense foot traffic of Braamfontein, including incredible views and great access to the M1 highway and public transport routes ie; Gautrain Park Station, Rea Vaya buses and taxis. The property has an on-site building manager, which ensures that tenants needs are always a high priority!