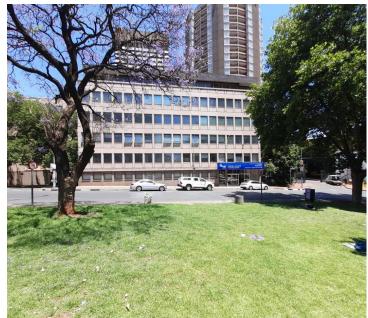

## R40,000,000

Prime commercial office space available for sale in Braamfontein

2928 m<sup>2</sup>

This 2,928sqm 5 floor, ground floor and 2 basements has become available for sale.

Building features neat finished through out the space. There are multiple open plan work areas as well as single offices, well maintained carpeted flooring and standard office lighting and airconditioning.

The building enjoys great visibility to the immense foot traffic of Braamfontein, including incredible views and great access to the M1 highway and public transport routes ie; Gautrain Park Station, Rea Vaya buses and taxis. The property has an on-site building manager, which ensures that tenants needs are always a high priority!