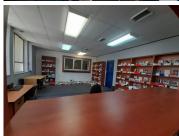

## R40,000,000

Prime commercial office space available for sale in Braamfontein

2928 m<sup>2</sup>

This 2,928sqm 5 floor, ground floor and 2 basements has become available for sale.

Building features neat finished through out the space. There are multiple open plan work areas as well as single offices, well maintained carpeted flooring and standard office lighting and airconditioning.

The building enjoys great visibility to the immense foot traffic of Braamfontein, including incredible views and great access to the M1 highway and public transport routes ie; Gautrain Park Station, Rea Vaya buses and taxis. The property has an on-site building manager, which ensures that tenants needs are always a high priority!