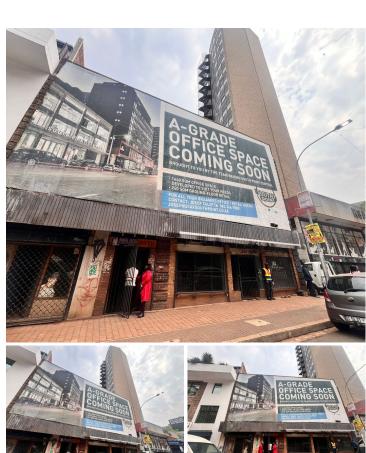

## 900 m<sup>2</sup>

Located on the bustling main road of 25 Melle Street in Braamfontein, this approximately 900sqm building offers a prime investment opportunity with a mix of retail stores and office spaces. With an asking price of R6.95 million, excluding VAT, this property is ideal for investors seeking a versatile commercial space with excellent exposure. The building's prominent position on a busy street ensures high visibility and foot traffic, making it a strategic choice for businesses looking to establish or expand their presence in the area.

Braamfontein is a vibrant and dynamic neighbourhood, known for its eclectic mix of cultural attractions, educational institutions, and commercial enterprises. It's home to the University of the Witwatersrand, various art galleries, and a lively night-life scene, making it a magnet for students, professionals, and tourists alike. This property benefits from the area's constant flow of activity and diverse population, providing a steady stream of potential customers and clients. Its strategic location also offers easy access to major transport routes, ensuring convenience for both tenants and visitors....