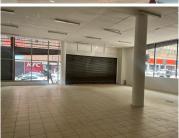

This is a 203sqm fully fitted ground floor space ready for immediate occupation. Unit enjoys a mostly open plan layout with tiled flooring, standard lighting as well as excellent natural light. Prepaid electricity and metered water.

Sale Price R2,700,000 Ex Vat

Lease Period Available From -

| Floor Size m <sup>2</sup> | 203             | Security         | Yes |
|---------------------------|-----------------|------------------|-----|
| Parking Bays              | -               | Air Conditioning | Yes |
| Title                     | Sectional Title | Generator        | -   |
| Zoning                    | Commercial      | Fibre            | -   |