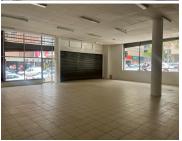

This is a 203sqm fully fitted ground floor space ready for immediate occupation. Unit enjoys a mostly open plan layout with tiled flooring, standard lighting as well as excellent natural light. Prepaid electricity and metered water.