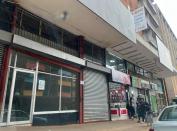

## R2,700,000

100 De Korte Street | Braamfontein | Johannesburg | Retail for Sale

203 m<sup>2</sup>

100 De Korte Street is a corner stand property located in the beating heart of Braamfontein with great exposure, situated right opposite the KFC and Chicken Licken.

This is a 203sqm fully fitted ground floor space ready for immediate occupation. Unit enjoys a mostly open plan layout with tiled flooring, standard lighting as well as excellent natural light. Prepaid electricity and metered water.