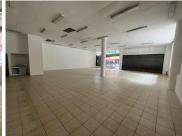

This is a 203sqm fully fitted ground floor space ready for immediate occupation. Unit enjoys a mostly open plan layout with tiled flooring, standard lighting as well as excellent natural light. Prepaid electricity and metered water.

Sale Price R2,700,000 Ex Vat

Lease Period Available From -

| Floor Size m <sup>2</sup> | 203             | Security         | Yes |
|---------------------------|-----------------|------------------|-----|
| Parking Bays              | -               | Air Conditioning | Yes |
| Title                     | Sectional Title | Generator        | -   |
| Zoning                    | Commercial      | Fibre            | -   |