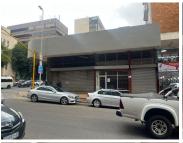

## R2,700,000

100 De Korte Street | Braamfontein | Johannesburg | Retail for Sale

203 m<sup>2</sup>

100 De Korte Street is a corner stand property located in the beating heart of Braamfontein with great exposure, situated right opposite the KFC and Chicken Licken.

This is a 203sqm fully fitted ground floor space ready for immediate occupation. Unit enjoys a mostly open plan layout with tiled flooring, standard lighting as well as excellent natural light. Prepaid electricity and metered water.