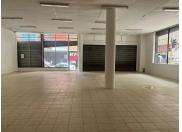

This is a 203sqm fully fitted ground floor space ready for immediate occupation. Unit enjoys a mostly open plan layout with tiled flooring, standard lighting as well as excellent natural light. Prepaid electricity and metered water.

Sale Price R2,700,000 Ex Vat

Lease Period Available From -

| Floor Size m <sup>2</sup> | 203             | Security         | Yes |
|---------------------------|-----------------|------------------|-----|
| Parking Bays              | -               | Air Conditioning | Yes |
| Title                     | Sectional Title | Generator        | -   |
| Zoning                    | Commercial      | Fibre            | -   |