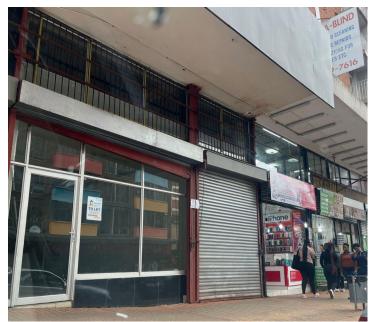

## R2,700,000

100 De Korte Street | Braamfontein | Johannesburg | Retail for Sale

203 m<sup>2</sup>

100 De Korte Street is a corner stand property located in the beating heart of Braamfontein with great exposure, situated right opposite the KFC and Chicken Licken.

This is a 203sqm fully fitted ground floor space ready for immediate occupation. Unit enjoys a mostly open plan layout with tiled flooring, standard lighting as well as excellent natural light. Prepaid electricity and metered water.