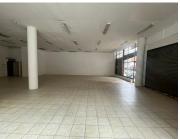

This is a 203sqm fully fitted ground floor space ready for immediate occupation. Unit enjoys a mostly open plan layout with tiled flooring, standard lighting as well as excellent natural light. Prepaid electricity and metered water.

Sale Price R2,700,000 Ex Vat

Lease Period Available From -

| Floor Size m <sup>2</sup> | 203             | Security         | Yes |
|---------------------------|-----------------|------------------|-----|
| Parking Bays              | -               | Air Conditioning | Yes |
| Title                     | Sectional Title | Generator        | -   |
| Zoning                    | Commercial      | Fibre            | -   |