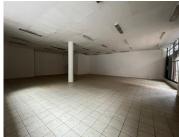

This is a 203sqm fully fitted ground floor space ready for immediate occupation. Unit enjoys a mostly open plan layout with tiled flooring, standard lighting as well as excellent natural light. Prepaid electricity and metered water.

Sale Price R2,700,000 Ex Vat

Lease Period Available From -

| Floor Size m <sup>2</sup> | 203             | Security         | Yes |
|---------------------------|-----------------|------------------|-----|
| Parking Bays              | -               | Air Conditioning | Yes |
| Title                     | Sectional Title | Generator        | -   |
| Zoning                    | Commercial      | Fibre            | -   |