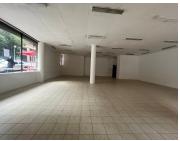

This is a 203sqm fully fitted ground floor space ready for immediate occupation. Unit enjoys a mostly open plan layout with tiled flooring, standard lighting as well as excellent natural light. Prepaid electricity and metered water.

Sale Price R2,700,000 Ex Vat

Lease Period Available From -

| Floor Size m <sup>2</sup> | 203             | Security         | Yes |
|---------------------------|-----------------|------------------|-----|
| Parking Bays              | -               | Air Conditioning | Yes |
| Title                     | Sectional Title | Generator        | -   |
| Zoning                    | Commercial      | Fibre            | -   |