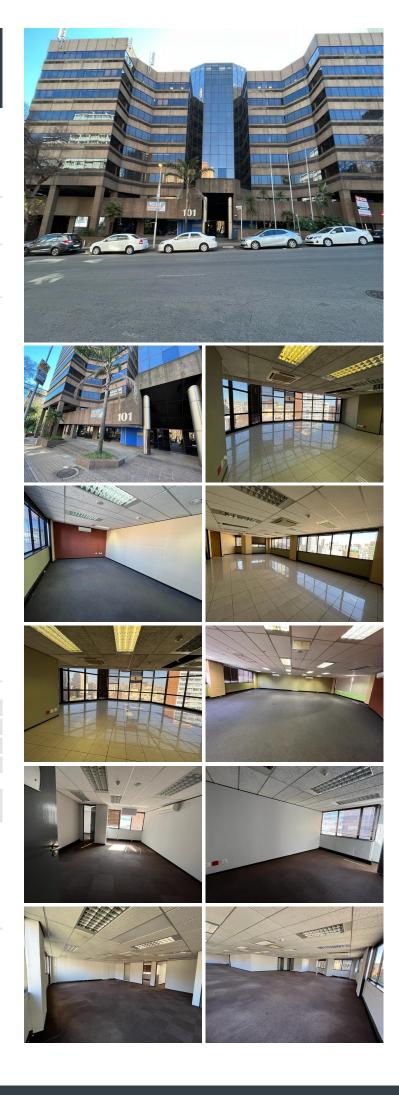

#### 6000 m<sup>2</sup> ~

101 de Korte Street is located in the heart of Braamfontein with great exposure. This 6000sqm property is available for immediate sale. The building has an open plan layout with tiled and carpeted flooring, standard office lighting, air-conditioning and excellent natural light. There is an elevator in the building. Prepaid electricity and metered water. Ample parking is available.

The building is situated in close proximity to the main centres of business and education and is in the middle of Johannesburg's transportation hub, with easy access to Gautrain's Park Station.

Asking Price: R45 000,000.00 excluding VAT.

### Sale Price Lease Period **Available From**

R45,000,000 Ex Vat

| Floor Size m <sup>2</sup> | 6000       | Security         | Yes |
|---------------------------|------------|------------------|-----|
| Parking Bays              | -          | Air Conditioning | Yes |
| Title                     | -          | Generator        | -   |
| Zoning                    | Commercial | Fibre            | -   |
|                           |            |                  |     |