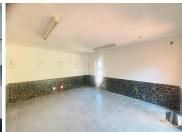

## 142 m<sup>2</sup>

This prime office space measuring 142sqm is for sale. The offices are spacious with beautiful flooring and excellent natural lighting throughout. Electricity is prepaid. There is ample parking at the premises. The property is close to all main arterial routes, shops and other amenities in the area. Asking Price: R8 200,00.00 excluding VAT.