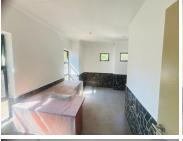

## 142 m<sup>2</sup>

This prime office space measuring 142sqm is for sale. The offices are spacious with beautiful flooring and excellent natural lighting throughout. Electricity is prepaid. There is ample parking at the premises. The property is close to all main arterial routes, shops and other amenities in the area. Asking Price: R8 200,00.00 excluding VAT.