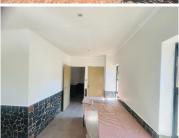

## 142 m<sup>2</sup>

This prime office space measuring 142sqm is for sale. The offices are spacious with beautiful flooring and excellent natural lighting throughout. Electricity is prepaid. There is ample parking at the premises. The property is close to all main arterial routes, shops and other amenities in the area. Asking Price: R8 200,00.00 excluding VAT.