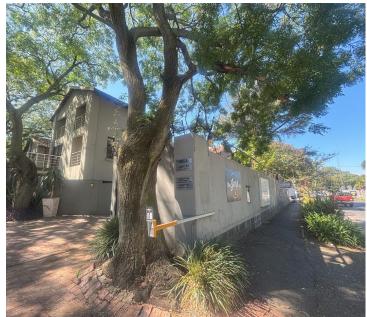

## R8,200,000

16 High Road | Prime Office Space for Sale in Bramley

## 142 m<sup>2</sup>

This prime office space measuring 142sqm is for sale. The offices are spacious with beautiful flooring and excellent natural lighting throughout. Electricity is prepaid. There is ample parking at the premises. The property is close to all main arterial routes, shops and other amenities in the area. Asking Price: R8 200,00.00 excluding VAT.