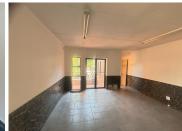

## 142 m<sup>2</sup>

This prime office space measuring 142sqm is for sale. The offices are spacious with beautiful flooring and excellent natural lighting throughout. Electricity is prepaid. There is ample parking at the premises. The property is close to all main arterial routes, shops and other amenities in the area. Asking Price: R8 200,00.00 excluding VAT.