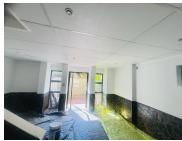

## 142 m<sup>2</sup>

This prime office space measuring 142sqm is for sale. The offices are spacious with beautiful flooring and excellent natural lighting throughout. Electricity is prepaid. There is ample parking at the premises. The property is close to all main arterial routes, shops and other amenities in the area. Asking Price: R8 200,00.00 excluding VAT.