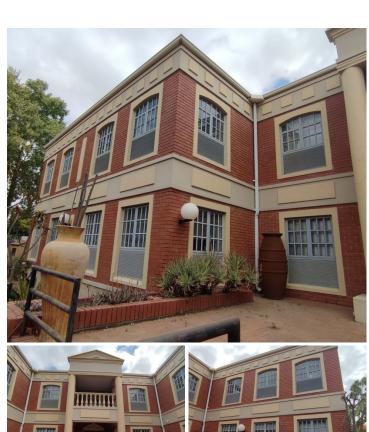

## R15,000,000

Prime Commercial Space for Sale at 5 Zulberg Close, Bruma, Johannesburg

1356 m<sup>2</sup>

This exceptional commercial property in the heart of Bruma is a rare opportunity for businesses seeking a versatile and well-equipped space. Situated at 5 Zulberg Close, this 1,356sqm property offers an ideal blend of functionality, comfort, and accessibility. The building features spacious offices with a mix of carpeted and tiled flooring, ample natural light, standard lighting, and air-conditioning for optimal productivity.

Key highlights include:

Parking: 11 open parking bays and 28 basement bays, accommodating staff and visitors alike.

Facilities: A bar area, auditorium, tiled entrance and reception, multiple balconies for entertainment, kitchen and bathroom facilities, as well as storage space and a safe.

Accessibility: The property is wheelchair-friendly, featuring a ramp and elevators.

Power Security: A generator backup ensures uninterrupted operations.

Price: R15,000,000 excluding VAT.

Nestled in a secure cul-de-sac, the property is part of the well-maintained Bruma Lake Owners Association, which ensures a Sale and see environment. The 105 and 0,000 de and the toffering preximity for Frost part Shopping Centre...