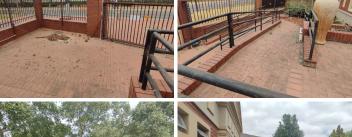

Key highlights include:

Parking: 11 open parking bays and 28 basement bays, accommodating staff and visitors alike.

Facilities: A bar area, auditorium, tiled entrance and reception, multiple balconies for entertainment, kitchen and bathroom facilities, as well as storage space and a safe.

Accessibility: The property is wheelchair-friendly, featuring a ramp and elevators.

Power Security: A generator backup ensures uninterrupted operations.

Price: R15,000,000 excluding VAT.

Nestled in a secure cul-de-sac, the property is part of the well-maintained Bruma Lake Owners Association, which ensures a Sale and see environment. The 105 and 0,000 de and the toffering preximity for Frost part Shopping Centre...