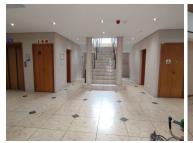

## R15,000,000

Prime Commercial Space for Sale at 5 Zulberg Close, Bruma, Johannesburg

1356 m<sup>2</sup>

This exceptional commercial property in the heart of Bruma is a rare opportunity for businesses seeking a versatile and well-equipped space. Situated at 5 Zulberg Close, this 1,356sqm property offers an ideal blend of functionality, comfort, and accessibility. The building features spacious offices with a mix of carpeted and tiled flooring, ample natural light, standard lighting, and air-conditioning for optimal productivity.

Key highlights include:

Parking: 11 open parking bays and 28 basement bays, accommodating staff and visitors alike.

Facilities: A bar area, auditorium, tiled entrance and reception, multiple balconies for entertainment, kitchen and bathroom facilities, as well as storage space and a safe.

Accessibility: The property is wheelchair-friendly, featuring a ramp and elevators.

Power Security: A generator backup ensures uninterrupted operations.

Price: R15,000,000 excluding VAT.

Nestled in a secure cul-de-sac, the property is part of the well-maintained Bruma Lake Owners Association, which ensures a Sale and see environment. The 105 and 0,000 de and the toffering preximity for Frost part Shopping Centre...