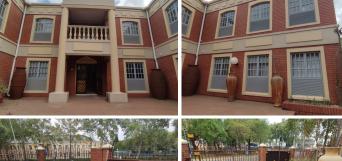

Key highlights include:

Parking: 11 open parking bays and 28 basement bays, accommodating staff and visitors alike.

Facilities: A bar area, auditorium, tiled entrance and reception, multiple balconies for entertainment, kitchen and bathroom facilities, as well as storage space and a safe.

Accessibility: The property is wheelchair-friendly, featuring a ramp and elevators.

Power Security: A generator backup ensures uninterrupted operations.

Price: R15,000,000 excluding VAT.

Nestled in a secure cul-de-sac, the property is part of the well-maintained Bruma Lake Owners Association, which ensures a Sale and see environment. The 105 and 0,000 de and the toffering preximity for Frost part Shopping Centre...