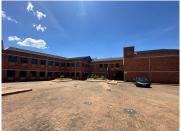

## 145 m<sup>2</sup>

Discover a well-maintained and professional office space in the sought-after business district of Bruma. This 145sqm unit, located at 20 Waterview Corner, 2 Ernest Oppenheimer Avenue, offers an ideal workspace for businesses looking for convenience, functionality, and a prime location.

The office features a spacious layout, including a dedicated boardroom, a fully equipped kitchen, and a modern bathroom. The space is designed for comfort, with neat flooring, standard lighting, ample natural light, and air conditioning to create a productive working environment. Additionally, the property includes three outside open parking bays and four basement parking bays.