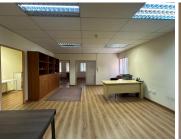

## 145 m<sup>2</sup>

Discover a well-maintained and professional office space in the sought-after business district of Bruma. This 145sqm unit, located at 20 Waterview Corner, 2 Ernest Oppenheimer Avenue, offers an ideal workspace for businesses looking for convenience, functionality, and a prime location.

The office features a spacious layout, including a dedicated boardroom, a fully equipped kitchen, and a modern bathroom. The space is designed for comfort, with neat flooring, standard lighting, ample natural light, and air conditioning to create a productive working environment. Additionally, the property includes three outside open parking bays and four basement parking bays.