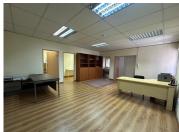

The office features a spacious layout, including a dedicated boardroom, a fully equipped kitchen, and a modern bathroom. The space is designed for comfort, with neat flooring, standard lighting, ample natural light, and air conditioning to create a productive working environment. Additionally, the property includes three outside open parking bays and four basement parking bays.