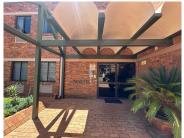

## 145 m<sup>2</sup>

Discover a well-maintained and professional office space in the sought-after business district of Bruma. This 145sqm unit, located at 20 Waterview Corner, 2 Ernest Oppenheimer Avenue, offers an ideal workspace for businesses looking for convenience, functionality, and a prime location.

The office features a spacious layout, including a dedicated boardroom, a fully equipped kitchen, and a modern bathroom. The space is designed for comfort, with neat flooring, standard lighting, ample natural light, and air conditioning to create a productive working environment. Additionally, the property includes three outside open parking bays and four basement parking bays.