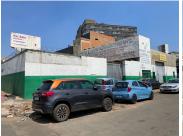

## 296 m<sup>2</sup>

Commercial property for sale in City and Suburban (Maboneng), situated across the street from Jewel City.

Property consists of two stands, where one is walled yard and a workshop. Property has 2-phase and 3-phase for each stand.

The M1 and M2 highways are located close by with various public transportation facilities readily available in the area. The property is within walking distance to the Jewel City development

Sale Price R2,200,000 Ex Vat