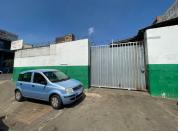

## 296 m<sup>2</sup>

Commercial property for sale in City and Suburban (Maboneng), situated across the street from Jewel City.

Property consists of two stands, where one is walled yard and a workshop. Property has 2-phase and 3-phase for each stand.

The M1 and M2 highways are located close by with various public transportation facilities readily available in the area. The property is within walking distance to the Jewel City development

Sale Price R2,200,000 Ex Vat