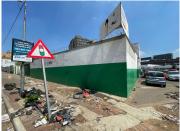

## 296 m<sup>2</sup>

Commercial property for sale in City and Suburban (Maboneng), situated across the street from Jewel City.

Property consists of two stands, where one is walled yard and a workshop. Property has 2-phase and 3-phase for each stand.

The M1 and M2 highways are located close by with various public transportation facilities readily available in the area. The property is within walking distance to the Jewel City development

Sale Price R2,200,000 Ex Vat