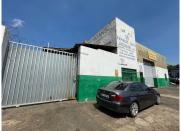

## 296 m<sup>2</sup>

Commercial property for sale in City and Suburban (Maboneng), situated across the street from Jewel City.

Property consists of two stands, where one is walled yard and a workshop. Property has 2-phase and 3-phase for each stand.

The M1 and M2 highways are located close by with various public transportation facilities readily available in the area. The property is within walking distance to the Jewel City development

Sale Price R2,200,000 Ex Vat