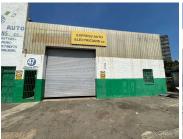

## 296 m<sup>2</sup>

Commercial property for sale in City and Suburban (Maboneng), situated across the street from Jewel City.

Property consists of two stands, where one is walled yard and a workshop. Property has 2-phase and 3-phase for each stand.

The M1 and M2 highways are located close by with various public transportation facilities readily available in the area. The property is within walking distance to the Jewel City development

Sale Price R2,200,000 Ex Vat