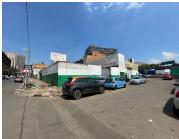

## 296 m<sup>2</sup>

Commercial property for sale in City and Suburban (Maboneng), situated across the street from Jewel City.

Property consists of two stands, where one is walled yard and a workshop. Property has 2-phase and 3-phase for each stand.

The M1 and M2 highways are located close by with various public transportation facilities readily available in the area. The property is within walking distance to the Jewel City development

Sale Price R2,200,000 Ex Vat