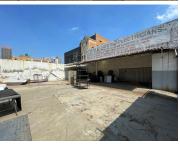

## 296 m<sup>2</sup>

Commercial property for sale in City and Suburban (Maboneng), situated across the street from Jewel City.

Property consists of two stands, where one is walled yard and a workshop. Property has 2-phase and 3-phase for each stand.