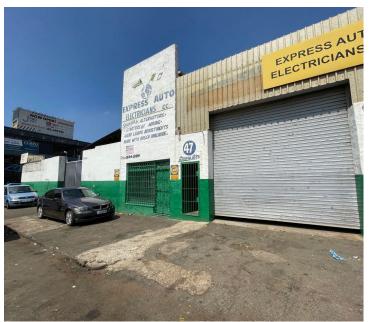

## 296 m<sup>2</sup>

Commercial property for sale in City and Suburban (Maboneng), situated across the street from Jewel City.

Property consists of two stands, where one is walled yard and a workshop. Property has 2-phase and 3-phase for each stand.

The M1 and M2 highways are located close by with various public transportation facilities readily available in the area. The property is within walking distance to the Jewel City development

Sale Price R2,200,000 Ex Vat